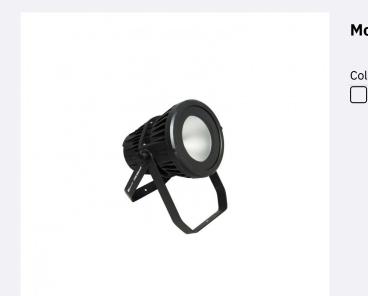

### Description

The **150W COB200 4 IP65 DMX RGBW LED Spotlight** features RGBW colour COB LEDs with a total of 150W. It is manufactured by the prestigious brand EQUIPSON, a Spanish high-tech company specialised in entertainment and professional installation. It was founded in 1995, and after more than 20 years of rapid growth, the company has earned the trust and respect of all the major players.

#### Features of the 150W EQUIPSON COB200 4 IP65 RGBW DMX LED Spotlight

This spotlight allows to obtain a homogeneous colour tone. It is controlled and regulated by DMX protocol through fixed channels, allowing you to control the behaviour of the LED lights at all times. Its use is simple, just connect a console compatible with the DMX standard to the input enabled for this purpose.

Its heat dissipation system is one of the most effective on the market thanks to its high resistance aluminium materials and its honeycomb header. With a **90° opening angle**, it is perfect for focusing the light on a specific place.