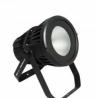

### Description

The **150W COB200 4 IP65 DMX RGBW LED Spotlight** features RGBW colour COB LEDs with a total of 150W. It is manufactured by the prestigious brand EQUIPSON, a Spanish high-tech company specialised in entertainment and professional installation. It was founded in 1995, and after more than 20 years of rapid growth, the company has earned the trust and respect of all the major players.

#### Features of the 150W EQUIPSON COB200 4 IP65 RGBW DMX LED Spotlight

This spotlight allows to obtain a homogeneous colour tone. It is controlled and regulated by DMX protocol through fixed channels, allowing you to control the behaviour of the LED lights at all times. Its use is simple, just connect a console compatible with the DMX standard to the input enabled for this purpose.

Its heat dissipation system is one of the most effective on the market thanks to its high resistance aluminium materials and its honeycomb header. With a **90° opening angle**, it is perfect for focusing the light on a specific place.