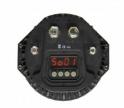

On the back of the spotlight there is an interface with a screen to display the DMX channels and buttons to navigate through the menu. You can select different parameters like manual dimming and strobe mode with speed control. The spotlight includes a DMX mode (8 channels) with individual dimming level, strobe function and automatic program.