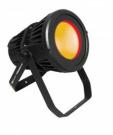

### Description

The **150W COB200 4 IP65 DMX RGBW LED Spotlight** features RGBW colour COB LEDs with a total of 150W. It is manufactured by the prestigious brand EQUIPSON, a Spanish high-tech company specialised in entertainment and professional installation. It was founded in 1995, and after more than 20 years of rapid growth, the company has earned the trust and respect of all the major players.

Its heat dissipation system is one of the most effective on the market thanks to its high resistance aluminium materials and its honeycomb header. With a **90° opening angle**, it is perfect for focusing the light on a specific place.