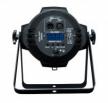

### Description

The **150W COB200 4 IP65 DMX RGBW LED Spotlight** features RGBW colour COB LEDs with a total of 150W. It is manufactured by the prestigious brand EQUIPSON, a Spanish high-tech company specialised in entertainment and professional installation. It was founded in 1995, and after more than 20 years of rapid growth, the company has earned the trust and respect of all the major players.

On the back of the spotlight there is an interface with a screen to display the DMX channels and buttons to navigate through the menu. You can select different parameters like manual dimming and strobe mode with speed control. The spotlight includes a DMX mode (8 channels) with individual dimming level, strobe function and automatic program.