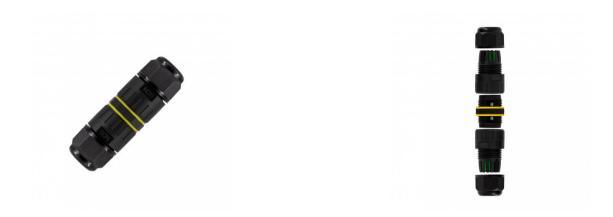

5 mm           |

| Diameter            | 24 mm          |
|---------------------|----------------|
| Working temperature | -40 °C~+105 °C |
| Maximum Tension     | 400 V          |
| Colour              | Black          |





## **Description**

This Waterproof Cable Connector with 3 Contacts 0.5-4mm2 IP68 is optimal for splicing or connecting electrical wiring in those areas where conditions require a high degree of sealing and resistance to dust, moisture and water.

It has internal terminals for the connection of 3 phases (Live, Neutral and Earth), with the admissible cable sections ranging from  $0.5 \text{ mm}^2$  to  $4 \text{ mm}^2$ .

This Connector permits a maximum of 32 A of Intensity and 400 V AC.

\*The metric of the screw threads is 20mm





## **Additional photographs**