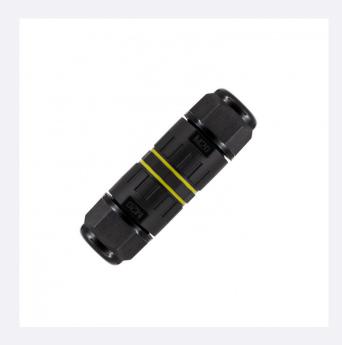

## **Description**

This Waterproof Cable Connector with 3 Contacts 0.5-4mm2 IP68 is optimal for splicing or connecting electrical wiring in those areas where conditions require a high degree of sealing and resistance to dust, moisture and water.

It has internal terminals for the connection of 3 phases (Live, Neutral and Earth), with the admissible cable sections ranging from  $0.5 \text{ mm}^2$  to  $4 \text{ mm}^2$ .

This Connector permits a maximum of 32 A of Intensity and 400 V AC.