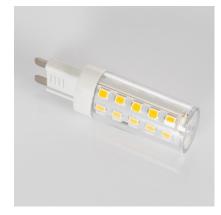

## Description

The 4W 470lm G9 LED Bulb is the ideal solution to replace small G9 bi-pin halogen bulbs of up to 40W, achieving an important reduction in energy consumption.

Features of the 4W 470lm G9 LED Bulb

Its high-efficiency SMD LEDs generate a luminosity of 470 lumens, which can be adjusted according to the needs of the moment, with an opening angle of 360°. The high colour rendering index guarantees faithful colour reproduction. It has an estimated life of 30,000 hours. Its exterior is coated with high-quality transparent epoxy resin that protects the components from shocks and vibrations.