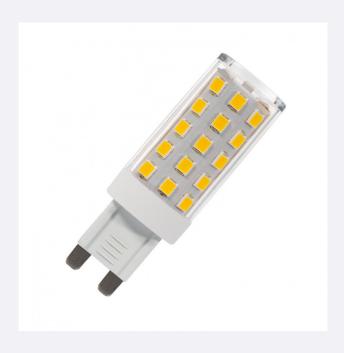

## Description

The 4W 470lm G9 LED Bulb is the ideal solution to replace small G9 bi-pin halogen bulbs of up to 40W, achieving an important reduction in energy consumption.

Features of the 4W 470lm G9 LED Bulb

Its high-efficiency SMD LEDs generate a luminosity of 470 lumens, which can be adjusted according to the needs of the moment, with an opening angle of 360°. The high colour rendering index guarantees faithful colour reproduction. It has an estimated life of 30,000 hours. Its exterior is coated with high-quality transparent epoxy resin that protects the components from shocks and vibrations.

The use of the 4W 470lm G9 LED Bulb is especially suitable for small spaces such as shelves, display cases or cabinets because they boast a very small size and do not give off heat. In addition, as they operate at 220V AC, we do not need to install any type of transformer.