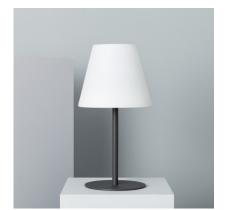

#### Description

This Larso Solar LED Table Lamp features a solar panel that recharges the battery. This Solar LED Table Lamp doesn't require a connection to the mains. It works in a simple manner, the solar panel includes a light sensor so that during the day, the panel feeds and charges the battery integrated into the Lamp. When the light sensor detects that it's night-time, it automatically turns the Sphere On.

Take a step towards energy efficiency with this Solar LED Table Lamp and join the clean energy revolution.

In addition, a usb cable is included to charge the battery in case it cannot collect enough solar energy.