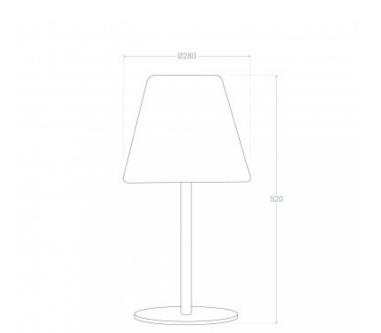

#### Measures

/mm.

#### **Technical Details**

o Ledkía.

| Power:                                     | 1 W            |
|--------------------------------------------|----------------|
| Voltage:                                   | 220-240V AC    |
| Points of Light:                           | 1              |
| Light Source:                              | SMD            |
| Energy Efficiency 2021 (UE-<br>1369/2017): | A++            |
| Use:                                       | Outdoor        |
| IP Protection:                             | IP44           |
| Flicker Free:                              | YES            |
| Material:                                  | PC, Aluminium  |
| Colour Code:                               | RAL 7024       |
| Size:                                      | 520x280x280 mm |
| Height:                                    | 520 mm         |

| Diameter:            | Ø280 mm         |
|----------------------|-----------------|
| Total Weight:        | 3.00 kg         |
| Working Temperature: | -20°C ~ +40°C   |
| Battery operated:    | Yes             |
| Battery:             | Li-ion          |
| Battery Capacity:    | 1500 mAh        |
| Type of Load         | Solar           |
| Range:               | 8 Hours         |
| Charging Time:       | 6~8 Hours       |
| Includes:            | USB Cable       |
| Warranty:            | 2 Years         |
| Certifications:      | CE & RoHS, UKCA |
|                      |                 |