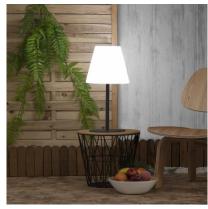

### **Ambience**



#### Measures

/mm.







#### Description

This Larso Solar LED Table Lamp features a solar panel that recharges the battery. This Solar LED Table Lamp doesn't require a connection to the mains. It works in a simple manner, the solar panel includes a light sensor so that during the day, the panel feeds and charges the battery integrated into the Lamp. When the light sensor detects that it's night-time, it automatically turns the Sphere On.

Take a step towards energy efficiency with this Solar LED Table Lamp and join the clean energy revolution.

In addition, a usb cable is included to charge the battery in case it cannot collect enough solar energy.

\* This Product has an EU type plug and requires and UK adaptor found here.





# Additional photographs