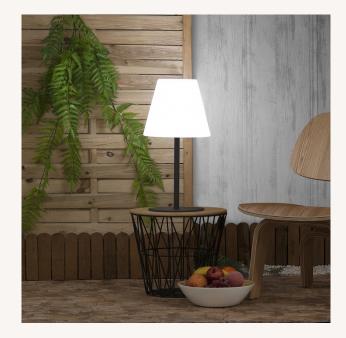

### **Ambience**

#### Description

This Larso Solar LED Table Lamp features a solar panel that recharges the battery. This Solar LED Table Lamp doesn't require a connection to the mains. It works in a simple manner, the solar panel includes a light sensor so that during the day, the panel feeds and charges the battery integrated into the Lamp. When the light sensor detects that it's night-time, it automatically turns the Sphere On.

Take a step towards energy efficiency with this Solar LED Table Lamp and join the clean energy revolution.

In addition, a usb cable is included to charge the battery in case it cannot collect enough solar energy.