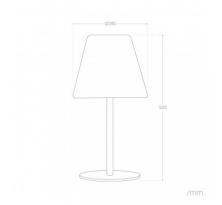

### **Ambience**



#### Measures

/mm.







#### Description

This Larso Solar LED Table Lamp features a solar panel that recharges the battery. This Solar LED Table Lamp doesn't require a connection to the mains. It works in a simple manner, the solar panel includes a light sensor so that during the day, the panel feeds and charges the battery integrated into the Lamp. When the light sensor detects that it's night-time, it automatically turns the Sphere On.

Take a step towards energy efficiency with this Solar LED Table Lamp and join the clean energy revolution.

In addition, a usb cable is included to charge the battery in case it cannot collect enough solar energy.

\* This Product has an EU type plug and requires and UK adaptor found here.





# Additional photographs