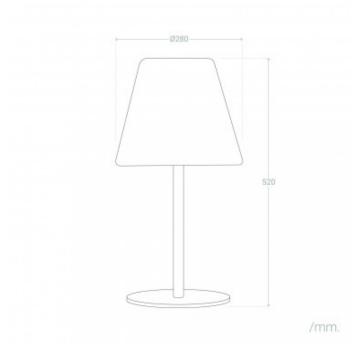

#### Measures

/mm.

#### **Technical Details**

o Ledkía.

| Power:                                     | 1 W            |
|--------------------------------------------|----------------|
| Voltage:                                   | 220-240V AC    |
| Points of Light:                           | 1              |
| Light Source:                              | SMD            |
| Energy Efficiency 2021 (UE-<br>1369/2017): | A++            |
| Use:                                       | Outdoor        |
| IP Protection:                             | IP44           |
| Flicker Free:                              | YES            |
| Material:                                  | PC, Aluminium  |
| Colour Code:                               | RAL 7024       |
| Size:                                      | 520x280x280 mm |
| Height:                                    | 520 mm         |

| Diameter:            | Ø280 mm         |
|----------------------|-----------------|
| Total Weight:        | 3.00 kg         |
| Working Temperature: | -20°C ~ +40°C   |
| Battery operated:    | Yes             |
| Battery:             | Li-ion          |
| Battery Capacity:    | 1500 mAh        |
| Type of Load         | Solar           |
| Range:               | 8 Hours         |
| Charging Time:       | 6~8 Hours       |
| Includes:            | USB Cable       |
| Warranty:            | 2 Years         |
| Certifications:      | CE & RoHS, UKCA |
|                      |                 |