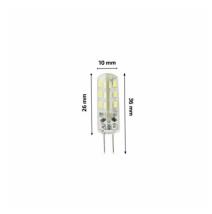

## **Technical Details**

| Power:                                 | 1.5 W                            | Use:                   | Indoor          |
|----------------------------------------|----------------------------------|------------------------|-----------------|
| Voltage:                               | 12V AC, 12V DC                   | <b>IP Protection:</b>  | IP20            |
| Screw:                                 | G4                               | Material:              | Epoxy Resin     |
| Light Source:                          | SMD3014                          | Size:                  | 36xØ10 mm       |
| Number of LEDs:                        | 24                               | Height:                | 36 mm           |
| Light Colour:                          | Cool White, Warm White, Daylight | Length:                | Ø10 mm          |
| CRI:                                   | 80                               | Total Weight:          | 0.01 Kg         |
| Lumens:                                | 120 lm                           | Life Span:             | 40,000 Hours    |
| Energy Efficiency 2021 (UE-1369/2017): | A+                               | Warranty:              | 3 Years         |
| Energy Efficiency 2023 (UE-2019/2015): | F                                | <b>Certifications:</b> | CE & RoHS, UKCA |
| Beam Angle:                            | 360°                             |                        |                 |