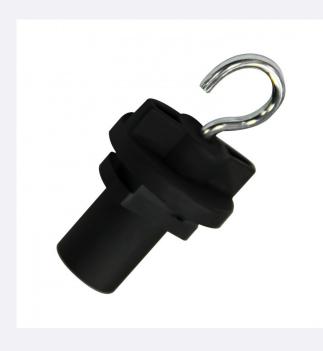

## Description

The Hanging Hook for Three Phase Track will allow you to hang the lamps or accessories you want with the greatest comfort and without having to drill. Thanks to its lateral guides, it can be used for three-phase rail to hang it on the wall or on the ceiling.

It is very easy and quick to assemble, no tools are needed. Attach it to any three-phase track temporarily or permanently.

\*Max. 5 Kg

Ref: 14821