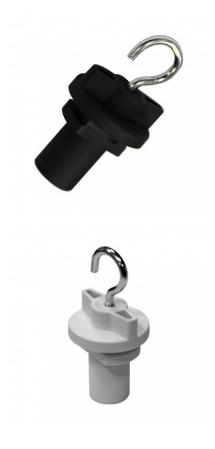

## Models

| Colour | Ref:        |
|--------|-------------|
| White  | 14821-31291 |
| Black  | 14821-31300 |

## Description

The Hanging Hook for Three Phase Track will allow you to hang the lamps or accessories you want with the greatest comfort and without having to drill. Thanks to its lateral guides, it can be used for three-phase rail to hang it on the wall or on the ceiling.

It is very easy and quick to assemble, no tools are needed. Attach it to any three-phase track temporarily or permanently.

\*Max. 5 Kg

Ref: 14821