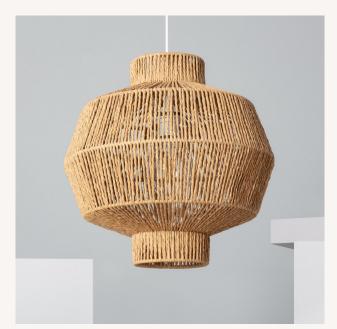

#### **Description**

The Simara Pendant Lamp ILUZZIA combines a unique and elegant design with top quality finishes. This type of designer lamps allows us to give that stylistic touch that will bring personality to any space, making it unique.

Characteristics of the Simara Pendant Lamp ILUZZIA

The Pendant Lamp brings a unique style to any space. The light that this Pendant Lamp emits will depend on the E27 LED bulb that we install. This way we can choose a warm, cold or neutral light depending on the atmosphere we want to create. An interesting option is to choose some of the RGB or CCT bulbs that will provide us with a plus of versatility when it comes to lighting the space, either in a home or in a commercial premise. It is widely used in environments as varied as dining rooms, bedrooms, kitchens, offices, living rooms, restaurants, cafeterias, etc.