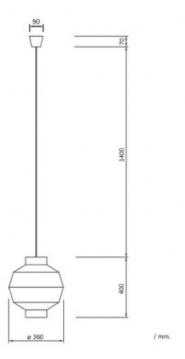

| High                  | 390 mm                                       |
|-----------------------|----------------------------------------------|
| Wide                  | 390 mm                                       |
| Lenght                | 390 mm                                       |
| Cable Length          | 1400 mm                                      |
| Weight                | 1.04 kg                                      |
| Working temperature   | 0°C - 0°C                                    |
| Room Temperature Work | 0°C - 0°C                                    |
| Does not include      | Bulbs                                        |
| Style                 | natural, Ethnic, Boho chic,<br>Mediterranean |
| Space                 | Kitchen, Bedroom, Living room                |
| Colour                | Natural                                      |

## Ambience Measures