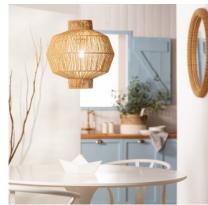

Pendant Lamp brings a unique style to any space. The light that this Pendant Lamp emits will depend on the E27 LED bulb that we install. This way we can choose a warm, cold or neutral light depending on the atmosphere we want to create. An interesting option is to choose some of the RGB or CCT bulbs that will provide us with a plus of versatility when it comes to lighting the space, either in a home or in a commercial premise. It is widely used in environments as varied as dining rooms, bedrooms, kitchens, offices, living rooms, restaurants, cafeterias, etc.

Discover all the decorative options offered by the range of LED pendant lights at our online shop Ledkia.

\* Adjustable length suspension cable.

Uses 1 E27 bulb NOT INCLUDED with the product.





# Additional photographs