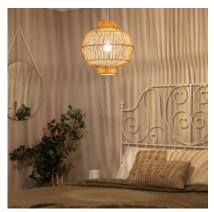

#### **Description**

The Simara Pendant Lamp ILUZZIA combines a unique and elegant design with top quality finishes. This type of designer lamps allows us to give that stylistic touch that will bring personality to any space, making it unique.

Characteristics of the Simara Pendant Lamp ILUZZIA

The Pendant Lamp brings a unique style to any space. The light that this Pendant Lamp emits will depend on the E27 LED bulb that we install. This way we can choose a warm, cold or neutral light depending on the atmosphere we want to create. An interesting option is to choose some of the RGB or CCT bulbs that will provide us with a plus of versatility when it comes to lighting the space, either in a home or in a commercial premise. It is widely used in environments as varied as dining rooms, bedrooms, kitchens, offices, living rooms, restaurants, cafeterias, etc.