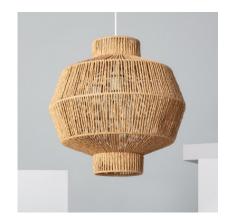

#### **Description**

The Simara Pendant Lamp ILUZZIA combines a unique and elegant design with top quality finishes. This type of designer lamps allows us to give that stylistic touch that will bring personality to any space, making it unique.

Characteristics of the Simara Pendant Lamp ILUZZIA

The Pendant Lamp brings a unique style to any space. The light that this Pendant Lamp emits will depend on the E27 LED bulb that we install. This way we can choose a warm, cold or neutral light depending on the atmosphere we want to create. An interesting option is to choose some of the RGB or CCT bulbs that will provide us with a plus of versatility when it comes to lighting the space, either in a home or in a commercial premise. It is widely used in environments as varied as dining rooms, bedrooms, kitchens, offices, living rooms, restaurants, cafeterias, etc.

# Additional photographs