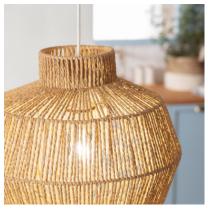

#### **Description**

The Simara Pendant Lamp ILUZZIA combines a unique and elegant design with top quality finishes. This type of designer lamps allows us to give that stylistic touch that will bring personality to any space, making it unique.

Characteristics of the Simara Pendant Lamp ILUZZIA

The Pendant Lamp brings a unique style to any space. The light that this Pendant Lamp emits will depend on the E27 LED bulb that we install. This way we can choose a warm, cold or neutral light depending on the atmosphere we want to create. An interesting option is to choose some of the RGB or CCT bulbs that will provide us with a plus of versatility when it comes to lighting the space, either in a home or in a commercial premise. It is widely used in environments as varied as dining rooms, bedrooms, kitchens, offices, living rooms, restaurants, cafeterias, etc.