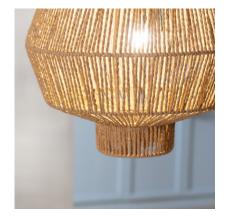

#### **Description**

The Simara Pendant Lamp ILUZZIA combines a unique and elegant design with top quality finishes. This type of designer lamps allows us to give that stylistic touch that will bring personality to any space, making it unique.

Characteristics of the Simara Pendant Lamp ILUZZIA

The Pendant Lamp brings a unique style to any space. The light that this Pendant Lamp emits will depend on the E27 LED bulb that we install. This way we can choose a warm, cold or neutral light depending on the atmosphere we want to create. An interesting option is to choose some of the RGB or CCT bulbs that will provide us with a plus of versatility when it comes to lighting the space, either in a home or in a commercial premise. It is widely used in environments as varied as dining rooms, bedrooms, kitchens, offices, living rooms, restaurants, cafeterias, etc.