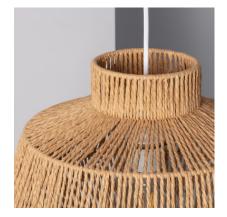

Lamp brings a unique style to any space. The light that this Pendant Lamp emits will depend on the E27 LED bulb that we install. This way we can choose a warm, cold or neutral light depending on the atmosphere we want to create. An interesting option is to choose some of the RGB or CCT bulbs that will provide us with a plus of versatility when it comes to lighting the space, either in a home or in a commercial premise. It is widely used in environments as varied as dining rooms, bedrooms, kitchens, offices, living rooms, restaurants, cafeterias, etc.

Discover all the decorative options offered by the range of LED pendant lights at our online shop Ledkia.

\* Adjustable length suspension cable.

Uses 1 E27 bulb NOT INCLUDED with the product.





# Additional photographs