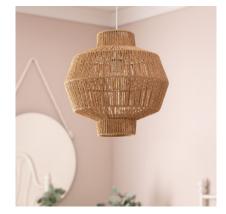

he Pendant Lamp brings a unique style to any space. The light that this Pendant Lamp emits will depend on the E27 LED bulb that we install. This way we can choose a warm, cold or neutral light depending on the atmosphere we want to create. An interesting option is to choose some of the RGB or CCT bulbs that will provide us with a plus of versatility when it comes to lighting the space, either in a home or in a commercial premise. It is widely used in environments as varied as dining rooms, bedrooms, kitchens, offices, living rooms, restaurants, cafeterias, etc.

Discover all the decorative options offered by the range of LED pendant lights at our online shop Ledkia.

\* Adjustable length suspension cable.

Uses 1 E27 bulb NOT INCLUDED with the product.





# Additional photographs