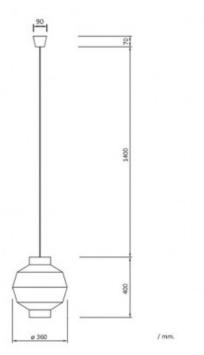

| High                  | 390 mm                                       |
|-----------------------|----------------------------------------------|
| Wide                  | 390 mm                                       |
| Lenght                | 390 mm                                       |
| Cable Length          | 1400 mm                                      |
| Weight                | 1.04 kg                                      |
| Working temperature   | 0°C - 0°C                                    |
| Room Temperature Work | 0°C - 0°C                                    |
| Does not include      | Bulbs                                        |
| Style                 | natural, Ethnic, Boho chic,<br>Mediterranean |
| Space                 | Kitchen, Bedroom, Living room                |
| Colour                | Natural                                      |

## Ambience Measures