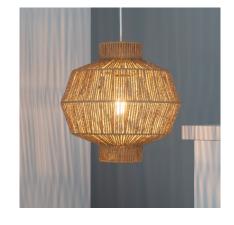

#### **Description**

The Simara Pendant Lamp ILUZZIA combines a unique and elegant design with top quality finishes. This type of designer lamps allows us to give that stylistic touch that will bring personality to any space, making it unique.

Characteristics of the Simara Pendant Lamp ILUZZIA

The Pendant Lamp brings a unique style to any space. The light that this Pendant Lamp emits will depend on the E27 LED bulb that we install. This way we can choose a warm, cold or neutral light depending on the atmosphere we want to create. An interesting option is to choose some of the RGB or CCT bulbs that will provide us with a plus of versatility when it comes to lighting the space, either in a home or in a commercial premise. It is widely used in environments as varied as dining rooms, bedrooms, kitchens, offices, living rooms, restaurants, cafeterias, etc.