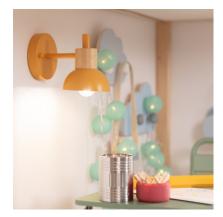

## Ambience

#### Description

The **Children Demarga Rambla Wall Lamp combines a unique and elegant design with top quality finishes**. This type of designer lamp allows to add a colourful touch that will give personality to any space, turning it into something truly unique.