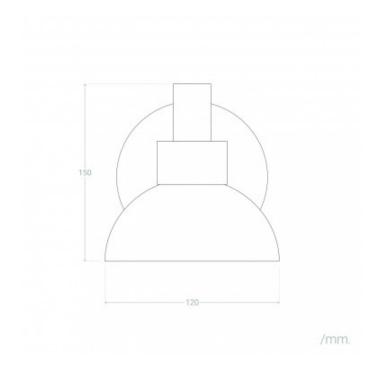

# **Technical Details**

| Maximum Power | 60 W        | Wide                        | 120 mm                                 |
|---------------|-------------|-----------------------------|----------------------------------------|
| Tension       | 220-240V AC | Lenght                      | 190 mm                                 |
| Frequency     | 50-60 Hz    | Working temperature         | 0°C - 0°C                              |
| Casquillo     | E27         | Room Temperature Work       | 0°C - 0°C                              |
| Light points  | 1           | Does not include            | Bulbs                                  |
| Use           | Indoor      | Style                       | Nordic                                 |
| IP Protection | IP20        | Space                       | Children / Youth, Bedroom, Living room |
| Material      | Metal, Wood | Collection                  | Demarga                                |
| Installation  | Surface     | Colour                      | Pink                                   |
| High          | 150 mm      | Revisión Control de Calidad | No                                     |

### Measures