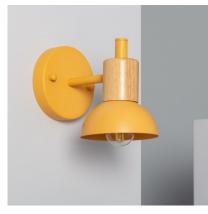

emarga Rambla Wall Lamp brings a unique style to any space**. The light emitted by this lamp depends on the E27 LED bulb used. This way you can choose a warm, cool or neutral light depending on the atmosphere you want to create. Another interesting option is to choose an RGB or CCT bulb that will add versatility when it comes to lighting your space, whether at home or in your business. It is widely used in environments such as dining rooms, bedrooms, kitchens, offices, living rooms, restaurants, cafes, etc.

Discover all the decorative options offered by our range of LED Pendant Lamps available at Ledkia, our online LED shop.

#### Requires 1 x E27 bulb NOT INCLUDED with the product.

This Product has an EU type plug and requires and UK adaptor found here.







# Additional photographs