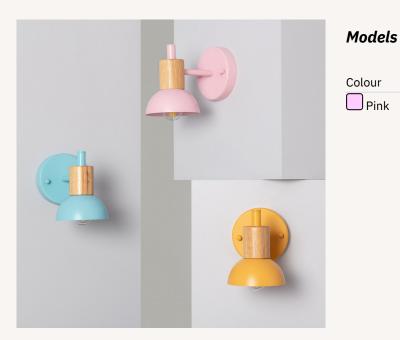

Ref: 64411





| Colour | Ref:         |
|--------|--------------|
| Pink   | 64411-125804 |

# **Technical Details**

| Maximum Power | 60 W        | Wide                        | 120 mm                                 |
|---------------|-------------|-----------------------------|----------------------------------------|
| Tension       | 220-240V AC | Lenght                      | 190 mm                                 |
| Frequency     | 50-60 Hz    | Working temperature         | 0°C - 0°C                              |
| Casquillo     | E27         | Room Temperature Work       | 0°C - 0°C                              |
| Light points  | 1           | Does not include            | Bulbs                                  |
| Use           | Indoor      | Style                       | Nordic