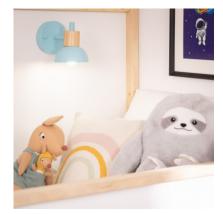

ga Rambla Wall Lamp brings a unique style to any space**. The light emitted by this lamp depends on the E27 LED bulb used. This way you can choose a warm, cool or neutral light depending on the atmosphere you want to create. Another interesting option is to choose an RGB or CCT bulb that will add versatility when it comes to lighting your space, whether at home or in your business. It is widely used in environments such as dining rooms, bedrooms, kitchens, offices, living rooms, restaurants, cafes, etc.

Discover all the decorative options offered by our range of LED Pendant Lamps available at Ledkia, our online LED shop.

#### Requires 1 x E27 bulb NOT INCLUDED with the product.

This Product has an EU type plug and requires and UK adaptor found here.







# Additional photographs