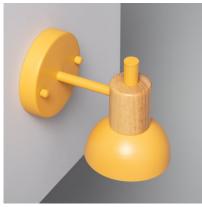

#### Description

The **Children Demarga Rambla Wall Lamp combines a unique and elegant design with top quality finishes**. This type of designer lamp allows to add a colourful touch that will give personality to any space, turning it into something truly unique.

#### Characteristics of the Children Demarga Rambla Wall Lamp

The **Children Demarga Rambla Wall Lamp brings a unique style to any space**. The light emitted by this lamp depends on the E27 LED bulb used. This way you can choose a warm, cool or neutral light depending on the atmosphere you want to create. Another interesting option is to choose an RGB or CCT bulb that will add versatility when it comes to lighting your space, whether at home or in your business. It is widely used in environments such as dining rooms, bedrooms, kitchens, offices, living rooms, restaurants, cafes, etc.