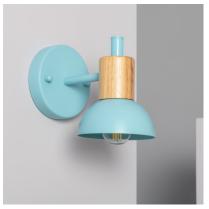

Wall Lamp brings a unique style to any space**. The light emitted by this lamp depends on the E27 LED bulb used. This way you can choose a warm, cool or neutral light depending on the atmosphere you want to create. Another interesting option is to choose an RGB or CCT bulb that will add versatility when it comes to lighting your space, whether at home or in your business. It is widely used in environments such as dining rooms, bedrooms, kitchens, offices, living rooms, restaurants, cafes, etc.

Discover all the decorative options offered by our range of LED Pendant Lamps available at Ledkia, our online LED shop.

#### Requires 1 x E27 bulb NOT INCLUDED with the product.

This Product has an EU type plug and requires and UK adaptor found here.







# Additional photographs