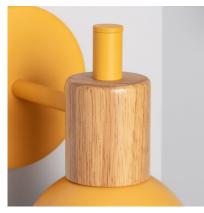

ambla Wall Lamp brings a unique style to any space**. The light emitted by this lamp depends on the E27 LED bulb used. This way you can choose a warm, cool or neutral light depending on the atmosphere you want to create. Another interesting option is to choose an RGB or CCT bulb that will add versatility when it comes to lighting your space, whether at home or in your business. It is widely used in environments such as dining rooms, bedrooms, kitchens, offices, living rooms, restaurants, cafes, etc.

Discover all the decorative options offered by our range of LED Pendant Lamps available at Ledkia, our online LED shop.

#### Requires 1 x E27 bulb NOT INCLUDED with the product.

This Product has an EU type plug and requires and UK adaptor found here.







# Additional photographs