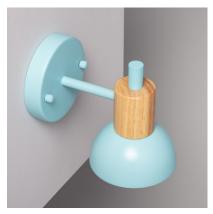

ll Lamp brings a unique style to any space**. The light emitted by this lamp depends on the E27 LED bulb used. This way you can choose a warm, cool or neutral light depending on the atmosphere you want to create. Another interesting option is to choose an RGB or CCT bulb that will add versatility when it comes to lighting your space, whether at home or in your business. It is widely used in environments such as dining rooms, bedrooms, kitchens, offices, living rooms, restaurants, cafes, etc.

Discover all the decorative options offered by our range of LED Pendant Lamps available at Ledkia, our online LED shop.

#### Requires 1 x E27 bulb NOT INCLUDED with the product.

This Product has an EU type plug and requires and UK adaptor found here.







# Additional photographs