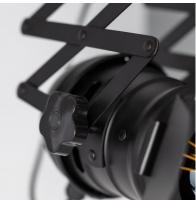

ngna Ceiling Lamp emits **will depend on the E27 LED bulb that we install.** This way we can choose a warm, cold or neutral light depending on the atmosphere we want to create. An interesting option is to choose some of the RGB or CCT bulbs that will give us a plus of versatility when it comes to lighting the space, either in a home or in a commercial premise. **It is widely used in environments as varied as dining rooms, bedrooms, kitchens, offices, living rooms, restaurants, cafeterias, etc.** 

Discover all the decorative options offered by the range of LED Ceiling Lamps at our online shop Ledkia.

\* Adjustable length suspension cable.

Uses 1 E27 bulb NOT INCLUDED with the product, which you can find here.



KurangnaCeiling Lamp Ref: 70795



## Additional photographs