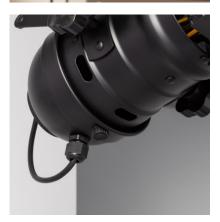

## **Technical Details**

| Maximum Power     | 20 W        | Weight                       | 3 kg                         |
|-------------------|-------------|------------------------------|------------------------------|
| Tension           | 220-240V AC | Working temperature          | 0°C - 0°C                    |
| Frequency         | 50-60 Hz    | <b>Room Temperature Work</b> | 0°C - 0°C                    |
| Casquillo         | E27         | Does not include             | Bulbs                        |
| Light points      | 1           | Space                        | Bedroom, Living room, Office |
| Light Source      | E27 Bulb    | Collection                   | Kurangna                     |
| Height adjustable | Yes         | Diámetro del Florón          | 90 mm                        |
| Use               | Indoor      | Alto Máximo                  | 1030 mm                      |
| IP Protection     | IP20        | Alto Mínimo                  | 375 mm                       |
| Material          | Metal       | Style                        | Industrial                   |
| Installation      | Surface     | Colour                       | Black                        |
| Wide              | 245 mm      | Revisión Control de Calidad  | No                           |
| Lenght            | 235 mm      |                              |                              |