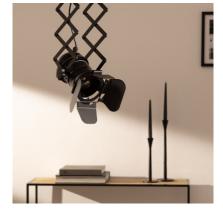

his Kurangna Ceiling Lamp emits **will depend on the E27 LED bulb that we install.** This way we can choose a warm, cold or neutral light depending on the atmosphere we want to create. An interesting option is to choose some of the RGB or CCT bulbs that will give us a plus of versatility when it comes to lighting the space, either in a home or in a commercial premise. **It is widely used in environments as varied as dining rooms, bedrooms, kitchens, offices, living rooms, restaurants, cafeterias, etc.** 

Discover all the decorative options offered by the range of LED Ceiling Lamps at our online shop Ledkia.

\* Adjustable length suspension cable.

Uses 1 E27 bulb NOT INCLUDED with the product, which you can find here.



KurangnaCeiling Lamp Ref: 70795



## Additional photographs