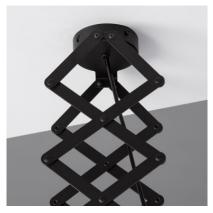

## **Technical Details**

| Maximum Power     | 20 W        | Weight                       | 3 kg                         |
|-------------------|-------------|------------------------------|------------------------------|
| Tension           | 220-240V AC | Working temperature          | 0°C - 0°C                    |
| Frequency         | 50-60 Hz    | <b>Room Temperature Work</b> | 0°C - 0°C                    |
| Casquillo         | E27         | Does not include             | Bulbs                        |
| Light points      | 1           | Space                        | Bedroom, Living room, Office |
| Light Source      | E27 Bulb    | Collection                   | Kurangna                     |
| Height adjustable | Yes         | Diámetro del Florón          | 90 mm                        |
| Use               | Indoor      | Alto Máximo                  | 1030 mm                      |
| IP Protection     | IP20        | Alto Mínimo                  | 375 mm                       |
| Material          | Metal       | Style                        | Industrial                   |
| Installation      | Surface     | Colour                       | Black                        |
| Wide              | 245 mm      | Revisión Control de Calidad  | No                           |
| Lenght            | 235 mm      |                              |                              |

Discover all the decorative options offered by the range of LED Ceiling Lamps at our online shop Ledkia.

\* Adjustable length suspension cable.

Uses 1 E27 bulb NOT INCLUDED with the product, which you can find here.