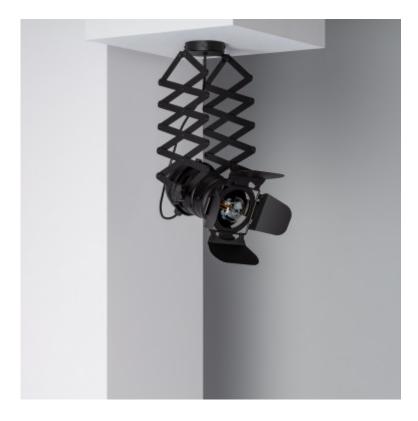

7 Bulb    | Collection                   | Kurangna                     |
| Height adjustable | Yes         | Diámetro del Florón          | 90 mm                        |
| Use               | Indoor      | Alto Máximo                  | 1030 mm                      |
| IP Protection     | IP20        | Alto Mínimo                  | 375 mm                       |
| Material          | Metal       | Style                        | Industrial                   |
| Installation      | Surface     | Colour                       | Black                        |
| Wide              | 245 mm      | Revisión Control de Calidad  | No                           |
| Lenght            | 235 mm      |                              |                              |



KurangnaCeiling Lamp



## Ambience





KurangnaCeiling Lamp Ref: 70795



## Description

The Kurangna Ceiling Lamp combines a unique and differentiated design with top quality finishes. This type of designer lamps allows us to give that artistic touch that will bring personality to any space, making it unique.

Characteristics of the Kurangna Ceiling Lamp

The Haske Ceiling Lamp brings a unique style to any space. The light that this Kurangna Ceiling Lamp emits **will depend on the E27 LED bulb that we install.** This way we can choose a warm, cold or neutral light depending on the atmosphere we want to create. An interesting option is to choose some of the RGB or CCT bulbs that will give us a plus of versatility when it comes to lighting the space, either in a home or in a commercial premise. **It is widely used in enviro