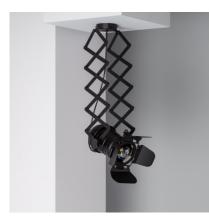

KurangnaCeiling Lamp

## Ambience

KurangnaCeiling Lamp Ref: 70795

## Description

The Kurangna Ceiling Lamp combines a unique and differentiated design with top quality finishes. This type of designer lamps allows us to give that artistic touch that will bring personality to any space, making it unique.