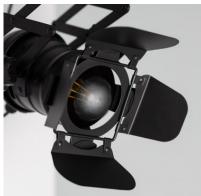

KurangnaCeiling Lamp

Characteristics of the Kurangna Ceiling Lamp

The Haske Ceiling Lamp brings a unique style to any space. The light that this Kurangna Ceiling Lamp emits **will depend on the E27 LED bulb that we install.** This way we can choose a warm, cold or neutral light depending on the atmosphere we want to create. An interesting option is to choose some of the RGB or CCT bulbs that will give us a plus of versatility when it comes to lighting the space, either in a home or in a commercial premise. **It is widely used in environments as varied as dining rooms, bedrooms, kitchens, offices, living rooms, restaurants, cafeterias, etc.** 