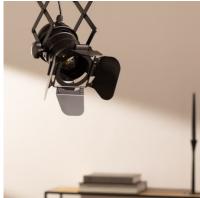

## Description

The Kurangna Ceiling Lamp combines a unique and differentiated design with top quality finishes. This type of designer lamps allows us to give that artistic touch that will bring personality to any space, making it unique.

Characteristics of the Kurangna Ceiling Lamp

The Haske Ceiling Lamp brings a unique style to any space. The light that this Kurangna Ceiling Lamp emits **will depend on the E27 LED bulb that we install.** This way we can choose a warm, cold or neutral light depending on the atmosphere we want to create. An interesting option is to choose some of the RGB or CCT bulbs that will give us a plus of versatility when it comes to lighting the space, either in a home or in a commercial premise. **It is widely used in environments as varied as dining rooms, bedrooms, kitchens, offices, living rooms, restaurants, cafeterias, etc.** 