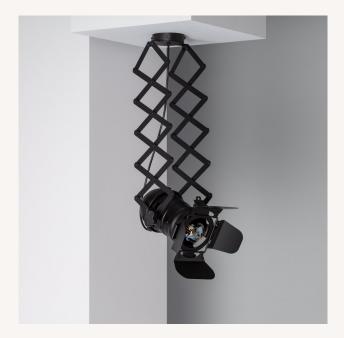

KurangnaCeiling Lamp

## Description

The Kurangna Ceiling Lamp combines a unique and differentiated design with top quality finishes. This type of designer lamps allows us to give that artistic touch that will bring personality to any space, making it unique.

Characteristics of the Kurangna Ceiling Lamp

The Haske Ceiling Lamp brings a unique style to any space. The light that this Kurangna Ceiling Lamp emits **will depend on the E27 LED bulb that we install.** This way we can choose a warm, cold or neutral light depending on the atmosphere we want to create. An interesting option is to choose some of the RGB or CCT bulbs that will give us a plus of versatility when it comes to lighting the space, either in a home or in a commercial premise. **It is widely used in environments as varied as dining rooms, bedrooms, kitchens, offices, living rooms, restaurants, cafeterias, etc.** 