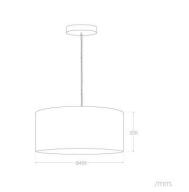

| Height                      | 200 mm         |
|-----------------------------|----------------|
| Width                       | 450 mm         |
| Length                      | 450 mm         |
| Diameter                    | 450 mm         |
| Working temperature         | 0 °C~+0 °C     |
| Ambient Working Temperature | 0 °C~+0 °C     |
| Not included                | Bulbs          |
| Certificates                | RoHS, CE, UKCA |
| Warranty                    | 5 Years        |
| Colour                      | White, Black   |

### Measures

/mm