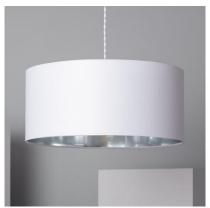

# Models

| Colour | Ref:         |
|--------|--------------|
| Black  | 65729-131275 |
| White  | 65729-131279 |

#### **Description**

o Leddia

Reflect Pendant Lamp combines a unique and elegant design with top quality finishes. This type of designer lamp adds an elegant touch that will add personality to any space, making it truly unique. Available in two different finishes, Black and White.

# Additional photographs