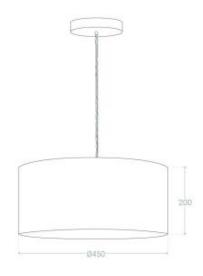

| Height                      | 200 mm         |
|-----------------------------|----------------|
| Width                       | 450 mm         |
| Length                      | 450 mm         |
| Diameter                    | 450 mm         |
| Working temperature         | 0 °C~+0 °C     |
| Ambient Working Temperature | 0 °C~+0 °C     |
| Not included                | Bulbs          |
| Certificates                | RoHS, CE, UKCA |
| Warranty                    | 5 Years        |
| Colour                      | White, Black   |

### Measures

/mm