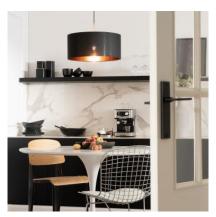

### **Ambience**

#### **Description**

o Leddia

Reflect Pendant Lamp combines a unique and elegant design with top quality finishes. This type of designer lamp adds an elegant touch that will add personality to any space, making it truly unique. Available in two different finishes, Black and White.