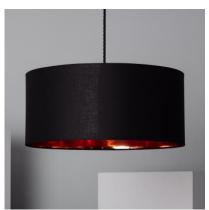

# Models

| Colour | Ref:         |
|--------|--------------|
| Black  | 65729-131275 |
| White  | 65729-131279 |

#### **Description**

o Leddia

Reflect Pendant Lamp combines a unique and elegant design with top quality finishes. This type of designer lamp adds an elegant touch that will add personality to any space, making it truly unique. Available in two different finishes, Black and White.

# Additional photographs