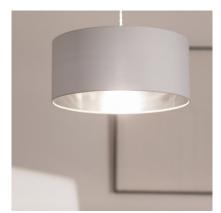

h gives adds modern touch to your space. **The light emitted by this lamp depends on the E27 LED bulb installed.** You can choose a warm white, cool white or dalylight bulb depending on the ambient light you want to create. An interesting option is to opt for RGB or CCT bulbs that will provide even more versatility when it comes to illuminating your space, whether at home or in a commercial setting. It is **widely used in various environments such as dining rooms, bedrooms, kitchens, living rooms, restaurants, cafes, etc.** 

Discover all the decorative options offered by our range of LED Pendant Lamps availabe at LEDKIA, our online LED shop.

\* Suspension cable adjustable in length.

Requires 1x E27 bulb NOT INCLUDED, which can be found here.





# Additional photographs