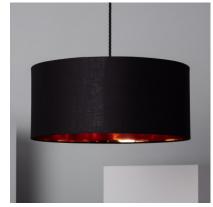

#### **Description**

o Leddia

Reflect Pendant Lamp combines a unique and elegant design with top quality finishes. This type of designer lamp adds an elegant touch that will add personality to any space, making it truly unique. Available in two different finishes, Black and White.

#### **Characteristics of the Reflect Pendant Lamp**

The Reflect Pendant Lamp has a simple design which gives adds modern touch to your space. **The light emitted by this lamp depends on the E27 LED bulb installed.** You can choose a warm white, cool white or dalylight bulb depending on the ambient light you want to create. An interesting option is to opt for RGB or CCT bulbs that will provide even more versatility when it comes to illuminating your space, whether at home or in a commercial setting. It is **widely used in various environments such as dining rooms, bedrooms, kitchens, living rooms, restaurants, cafes, etc.** 