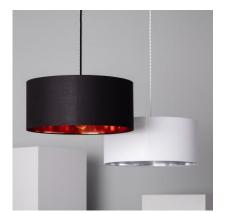

### **Ambience**

#### **Description**

o Leddia

Reflect Pendant Lamp combines a unique and elegant design with top quality finishes. This type of designer lamp adds an elegant touch that will add personality to any space, making it truly unique. Available in two different finishes, Black and White.