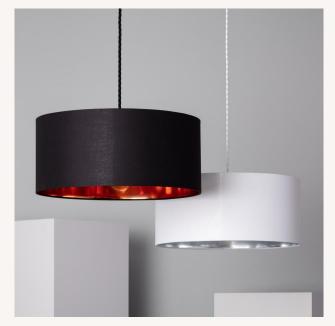

### **Ambience**

#### **Description**

o Leddia

Reflect Pendant Lamp combines a unique and elegant design with top quality finishes. This type of designer lamp adds an elegant touch that will add personality to any space, making it truly unique. Available in two different finishes, Black and White.