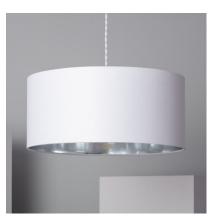

#### **Description**

o Leddia

Reflect Pendant Lamp combines a unique and elegant design with top quality finishes. This type of designer lamp adds an elegant touch that will add personality to any space, making it truly unique. Available in two different finishes, Black and White.

#### **Characteristics of the Reflect Pendant Lamp**

The Reflect Pendant Lamp has a simple design which gives adds modern touch to your space. **The light emitted by this lamp depends on the E27 LED bulb installed.** You can choose a warm white, cool white or dalylight bulb depending on the ambient light you want to create. An interesting option is to opt for RGB or CCT bulbs that will provide even more versatility when it comes to illuminating your space, whether at home or in a commercial setting. It is **widely used in various environments such as dining rooms, bedrooms, kitchens, living rooms, restaurants, cafes, etc.** 