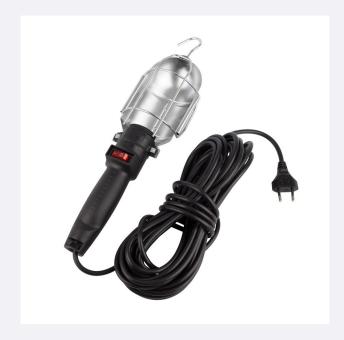

## **Description**

This Portable Task Lamp has a 10m cable and is compatible with E27 Bulbs, the maximum wattage being 8W LED and 60W Incandescent. This product is very useful for lighting at a distance and is recommended for workshops, building sites, etc., thanks to a pivoting hook, a reflective metal sheet, a metallic housing and a switch on the handle.

This product is ISO 9001 compliant and has CE and RoHS certifications.

\* This product includes a UK adaptor.