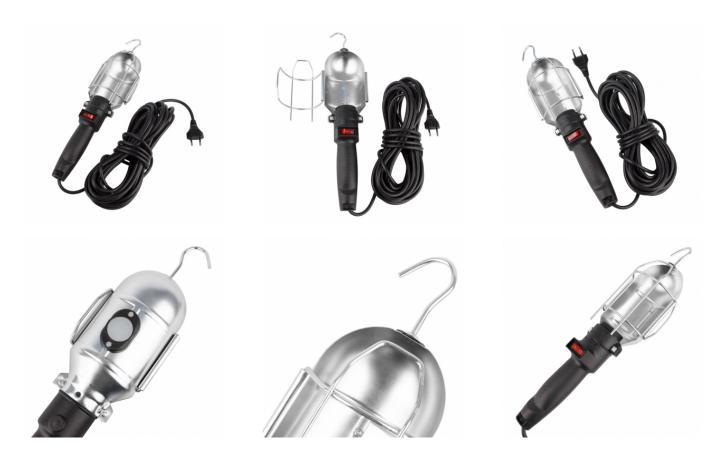

Número de Cables |
| Cable Section             | 0.75 mm     | Colour           |
| Use                       | Indoor      |                  |

| IP Protection    | IP20  |
|------------------|-------|
| Número de Cables | 2     |
| Colour           | Black |
|                  |       |





## **Description**

This Portable Task Lamp has a 10m cable and is compatible with E27 Bulbs, the maximum wattage being 8W LED and 60W Incandescent. This product is very useful for lighting at a distance and is recommended for workshops, building sites, etc., thanks to a pivoting hook, a reflective metal sheet, a metallic housing and a switch on the handle.

This product is ISO 9001 compliant and has CE and RoHS certifications.

\* This product includes a UK adaptor.





## Additional photographs