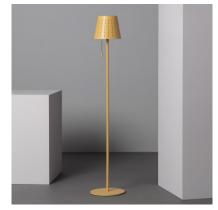

### Description

The 3W Banate Solar Outdoor LED Floor Lamp is, without a doubt, a highly decorative and versatile element that can be installed in a large number of spaces such as balconies, canopies or outdoor passageways. It incorporates a monocrystalline solar panel at the top that allows the wall lamp's battery to be recharged.

#### Features of the 3W Banate Outdoor LED Solar Floor Lamp

The 3W Banate Solar Outdoor LED Floor Lamp has a simple design which gives a modern touch to the place. Thanks to the builtin diffuser it will emit a uniform warm white light that also has 3 modes to adjust the brightness. It incorporates a Li-on battery that is charged by a solar panel installed on top.