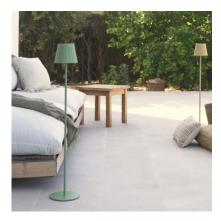

### Ambience

### Description

The 3W Banate Solar Outdoor LED Floor Lamp is, without a doubt, a highly decorative and versatile element that can be installed in a large number of spaces such as balconies, canopies or outdoor passageways. It incorporates a monocrystalline solar panel at the top that allows the wall lamp's battery to be recharged.