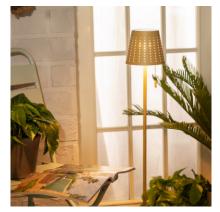

Measures





### Ambience

# 936 810 0 0180 /mm.







### Description

The 3W Banate Solar Outdoor LED Floor Lamp is, without a doubt, a highly decorative and versatile element that can be installed in a large number of spaces such as balconies, canopies or outdoor passageways. It incorporates a monocrystalline solar panel at the top that allows the wall lamp's battery to be recharged.

#### Features of the 3W Banate Outdoor LED Solar Floor Lamp

The 3W Banate Solar Outdoor LED Floor Lamp has a simple design which gives a modern touch to the place. Thanks to the builtin diffuser it will emit a uniform warm white light that also has 3 modes to adjust the brightness. It incorporates a Li-on battery that is charged by a solar panel installed on top.





## Additional photographs