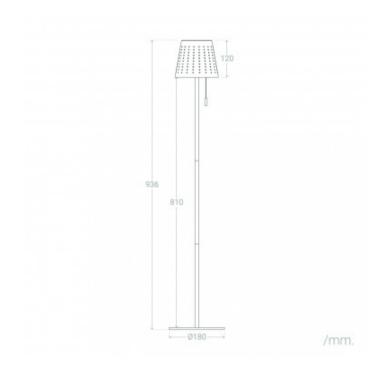

erated:        | Yes             |
| Light Colour:   | Warm White  | <b>Battery Capacity:</b> | 2200 mAh        |
| Colour Temp:    | 3000K       | Type of Load             | USB - Type C    |
| Use:            | Outdoor     | Range:                   | 4~16 Hours      |
| IP Protection:  | IP44        | Charging Time:           | 3 Hours         |
| Special:        | Solar       | Includes:                | USB Cable       |
| Flicker Free:   | YES         | Life Span:               | 40,000 Hours    |
| Material:       | Metal       | Warranty:                | 3 Years         |
| Size:           | 935xØ140 mm | Certifications:          | CE & RoHS, UKCA |
| Height:         | 935 mm      |                          |                 |



Measures





### Ambience

# 936 810 0 0180 /mm.







### Description

The 3W Banate Solar Outdoor LED Floor Lamp is, without a doubt, a highly decorative and versatile element that can be installed in a large number of spaces such as balconies, canopies or outdoor passageways. It incorporates a monocrystalline solar panel at the top that allows the wall lamp's battery to be recharged.

#### Features of the 3W Banate Outdoor LED Solar Floor Lamp

The 3W Banate Solar Outdoor LED Floor Lamp has a simple design which gives a modern touch to the place. Thanks to the builtin diffuser it will emit a uniform warm white light that also has 3 modes to adjust the brightness. It incorporates a Li-on battery that is charged by a solar panel installed on top.





## Additional photographs