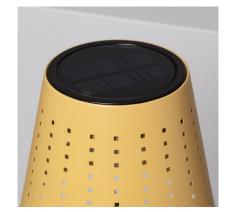

### Description

The 3W Banate Solar Outdoor LED Floor Lamp is, without a doubt, a highly decorative and versatile element that can be installed in a large number of spaces such as balconies, canopies or outdoor passageways. It incorporates a monocrystalline solar panel at the top that allows the wall lamp's battery to be recharged.

#### Features of the 3W Banate Outdoor LED Solar Floor Lamp

The 3W Banate Solar Outdoor LED Floor Lamp has a simple design which gives a modern touch to the place. Thanks to the builtin diffuser it will emit a uniform warm white light that also has 3 modes to adjust the brightness. It incorporates a Li-on battery that is charged by a solar panel installed on top.