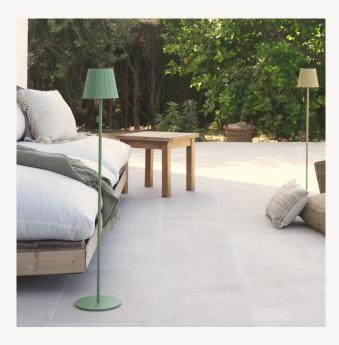

### Ambience

### Description

The 3W Banate Solar Outdoor LED Floor Lamp is, without a doubt, a highly decorative and versatile element that can be installed in a large number of spaces such as balconies, canopies or outdoor passageways. It incorporates a monocrystalline solar panel at the top that allows the wall lamp's battery to be recharged.

#### Features of the 3W Banate Outdoor LED Solar Floor Lamp

The 3W Banate Solar Outdoor LED Floor Lamp has a simple design which gives a modern touch to the place. Thanks to the builtin diffuser it will emit a uniform warm white light that also has 3 modes to adjust the brightness. It incorporates a Li-on battery that is charged by a solar panel installed on top.