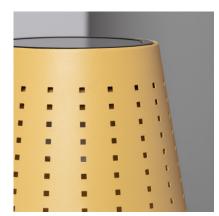

#### Features of the 3W Banate Outdoor LED Solar Floor Lamp

The 3W Banate Solar Outdoor LED Floor Lamp has a simple design which gives a modern touch to the place. Thanks to the builtin diffuser it will emit a uniform warm white light that also has 3 modes to adjust the brightness. It incorporates a Li-on battery that is charged by a solar panel installed on top.