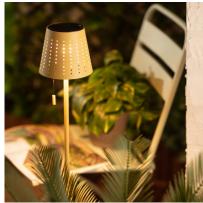

### Ambience

#### Features of the 3W Banate Outdoor LED Solar Floor Lamp

The 3W Banate Solar Outdoor LED Floor Lamp has a simple design which gives a modern touch to the place. Thanks to the builtin diffuser it will emit a uniform warm white light that also has 3 modes to adjust the brightness. It incorporates a Li-on battery that is charged by a solar panel installed on top.