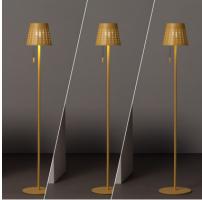

### Description

The 3W Banate Solar Outdoor LED Floor Lamp is, without a doubt, a highly decorative and versatile element that can be installed in a large number of spaces such as balconies, canopies or outdoor passageways. It incorporates a monocrystalline solar panel at the top that allows the wall lamp's battery to be recharged.

#### Features of the 3W Banate Outdoor LED Solar Floor Lamp

The 3W Banate Solar Outdoor LED Floor Lamp has a simple design which gives a modern touch to the place. Thanks to the builtin diffuser it will emit a uniform warm white light that also has 3 modes to adjust the brightness. It incorporates a Li-on battery that is charged by a solar panel installed on top.