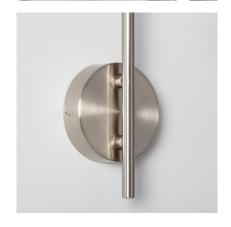

| Size:                           | 300x270x90 mm   |
|---------------------------------|-----------------|
| Height:                         | 300 mm          |
| Width:                          | 270 mm          |
| Length:                         | 90 mm           |
| Dimensions of the ceiling rose: | 25xØ100 mm      |
| Total Weight:                   | 0.45 kg         |
| Warranty:                       | 5 Years         |
| Certifications:                 | CE & RoHS, UKCA |