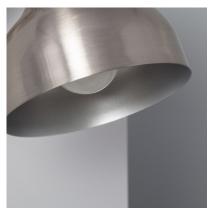

## **Description**

Adjustable Emer Wall Light in Silver (x1) is a luminaire that stands out for its versatility.

This type of wall light can be installed into various places, depending on the bulb we use. If we go for a faint light, this will be ideal for creating a warm and costy environment. If we opt for a cool bulb with a little less power, this will become the perfect auxiliary light to light up a reading area.

It's designed for indoor use, this adjustable lamp can be used **in almost any environment, be it commercial or domestic.** It's mostly used in shops, shop windows, commercial complexes, supermarkets, showrooms, living rooms, bedrooms, kitchens, hallways, etc.