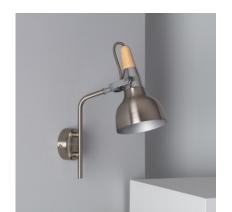

## **Description**

Adjustable Emer Wall Light in Silver (x1) is a luminaire that stands out for its versatility.

This type of wall light can be installed into various places, depending on the bulb we use. If we go for a faint light, this will be ideal for creating a warm and costy environment. If we opt for a cool bulb with a little less power, this will become the perfect auxiliary light to light up a reading area.

It's designed for indoor use, this adjustable lamp can be used **in almost any environment, be it commercial or domestic.** It's mostly used in shops, shop windows, commercial complexes, supermarkets, showrooms, living rooms, bedrooms, kitchens, hallways, etc.