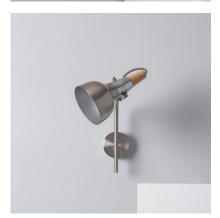

| Size:                           | 300x270x90 mm   |
|---------------------------------|-----------------|
| Height:                         | 300 mm          |
| Width:                          | 270 mm          |
| Length:                         | 90 mm           |
| Dimensions of the ceiling rose: | 25xØ100 mm      |
| Total Weight:                   | 0.45 kg         |
| Warranty:                       | 5 Years         |
| Certifications:                 | CE & RoHS, UKCA |