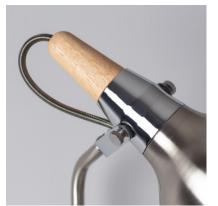

## **Description**

Adjustable Emer Wall Light in Silver (x1) is a luminaire that stands out for its versatility.

This type of wall light can be installed into various places, depending on the bulb we use. If we go for a faint light, this will be ideal for creating a warm and costy environment. If we opt for a cool bulb with a little less power, this will become the perfect auxiliary light to light up a reading area.

## **Technical Details**

| 25 W                    |
|-------------------------|
| 220-240V AC             |
| E14                     |
| 1                       |
| Indoor                  |
|                         |
| IP20                    |
| IP20<br>Wood, Aluminium |
|                         |