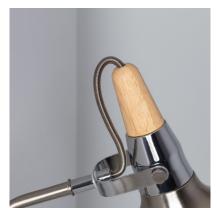

## **Description**

Adjustable Emer Wall Light in Silver (x1) is a luminaire that stands out for its versatility.

This type of wall light can be installed into various places, depending on the bulb we use. If we go for a faint light, this will be ideal for creating a warm and costy environment. If we opt for a cool bulb with a little less power, this will become the perfect auxiliary light to light up a reading area.

## **Technical Details**

| 25 W                    |
|-------------------------|
| 220-240V AC             |
| E14                     |
| 1                       |
| Indoor                  |
|                         |
| IP20                    |
| IP20<br>Wood, Aluminium |
|                         |