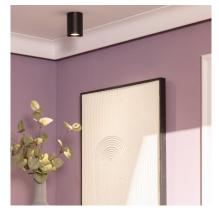

## Description

This Quartz Ceiling Lamp in Black is made of aluminium, a high quality material that makes this a solid and highly-consistant product. It can be used indoors and outdoors (always in covered areas and avoiding direct contact with rain), and it's best suited for places in which indirect light or decorative light is required.

Recommended for: living rooms, hallways, dining rooms, bedrooms, ...

Requires 1 GU10 Bulb that IS NOT INCLUDED with the product.

o Ledkía.