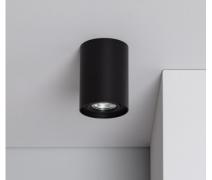

## Description

This Quartz Ceiling Lamp in Black is made of aluminium, a high quality material that makes this a solid and highly-consistant product. It can be used indoors and outdoors (always in covered areas and avoiding direct contact with rain), and it's best suited for places in which indirect light or decorative light is required.

Recommended for: living rooms, hallways, dining rooms, bedrooms, ...

Requires 1 GU10 Bulb that IS NOT INCLUDED with the product.

o Ledkía.