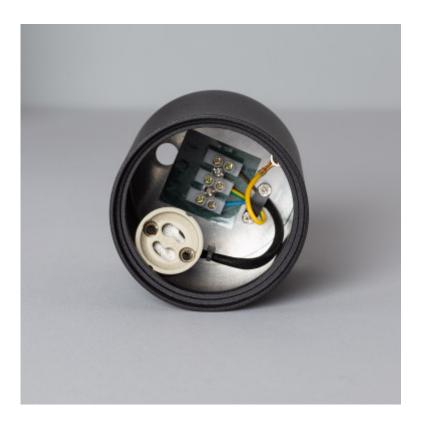

## **Technical Details**

| Voltage:220-240V ACScrew:GU10Points of Light:1Use:IndoorIP Protection:IP20Material:AluminiumInstallation:Surface | Maximum Power:   | 50 W        |
|------------------------------------------------------------------------------------------------------------------|------------------|-------------|
| Points of Light: 1 Use: Indoor IP Protection: IP20 Material: Aluminium                                           | Voltage:         | 220-240V AC |
| Use: Indoor IP Protection: IP20 Material: Aluminium                                                              | Screw:           | GU10        |
| IP Protection: IP20  Material: Aluminium                                                                         | Points of Light: | 1           |
| Material: Aluminium                                                                                              | Use:             | Indoor      |
|                                                                                                                  | IP Protection:   | IP20        |
| Installation: Surface                                                                                            | Material:        | Aluminium   |
|                                                                                                                  | Installation:    | Surface     |

Recommended for: living rooms, hallways, dining rooms, bedrooms, ...

Requires 1 GU10 Bulb that IS NOT INCLUDED with the product.

o Ledkía.