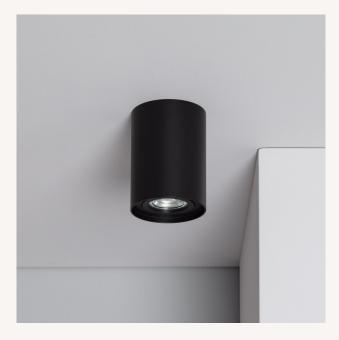

## Description

This Quartz Ceiling Lamp in Black is made of aluminium, a high quality material that makes this a solid and highly-consistant product. It can be used indoors and outdoors (always in covered areas and avoiding direct contact with rain), and it's best suited for places in which indirect light or decorative light is required.

Recommended for: living rooms, hallways, dining rooms, bedrooms, ...

Requires 1 GU10 Bulb that IS NOT INCLUDED with the product.

o Ledkía.