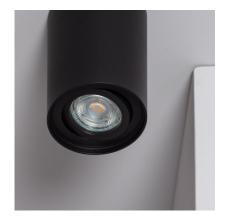

## Description

This Quartz Ceiling Lamp in Black is made of aluminium, a high quality material that makes this a solid and highly-consistant product. It can be used indoors and outdoors (always in covered areas and avoiding direct contact with rain), and it's best suited for places in which indirect light or decorative light is required.

Recommended for: living rooms, hallways, dining rooms, bedrooms, ...

Requires 1 GU10 Bulb that IS NOT INCLUDED with the product.

o Ledkía.