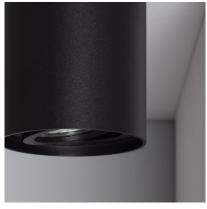

## Description

This Quartz Ceiling Lamp in Black is made of aluminium, a high quality material that makes this a solid and highly-consistant product. It can be used indoors and outdoors (always in covered areas and avoiding direct contact with rain), and it's best suited for places in which indirect light or decorative light is required.

Recommended for: living rooms, hallways, dining rooms, bedrooms, ...

Requires 1 GU10 Bulb that IS NOT INCLUDED with the product.

o Ledkía.