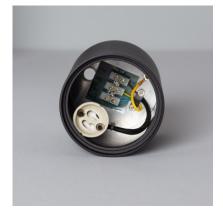

## **Technical Details**

| Voltage:220-240V ACScrew:GU10Points of Light:1Use:IndoorIP Protection:IP20Material:AluminiumInstallation:Surface | Maximum Power:   | 50 W        |
|------------------------------------------------------------------------------------------------------------------|------------------|-------------|
| Points of Light: 1 Use: Indoor IP Protection: IP20 Material: Aluminium                                           | Voltage:         | 220-240V AC |
| Use: Indoor IP Protection: IP20 Material: Aluminium                                                              | Screw:           | GU10        |
| IP Protection: IP20  Material: Aluminium                                                                         | Points of Light: | 1           |
| Material: Aluminium                                                                                              | Use:             | Indoor      |
|                                                                                                                  | IP Protection:   | IP20        |
| Installation: Surface                                                                                            | Material:        | Aluminium   |
|                                                                                                                  | Installation:    | Surface     |