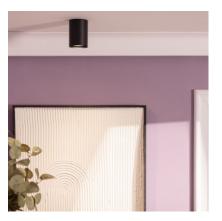

## Description

This Quartz Ceiling Lamp in Black is made of aluminium, a high quality material that makes this a solid and highly-consistant product. It can be used indoors and outdoors (always in covered areas and avoiding direct contact with rain), and it's best suited for places in which indirect light or decorative light is required.

Recommended for: living rooms, hallways, dining rooms, bedrooms, ...

Requires 1 GU10 Bulb that IS NOT INCLUDED with the product.

o Ledkía.