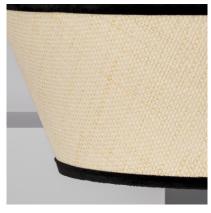

#### **Description**

Trompa Pendant Lamp combines a unique and elegant design with top quality finishes. This type of designer lamp allows to add a colourful touch that will give personality to any space, turning it into something truly unique.

#### **Characteristics of the Trompa Pendant Lamp**

The Trompa Pendant Lamp brings a unique style to any space. The light emitted by this lamp **depends on the E27 LED bulb used**. This way you can choose a Warm, Daylight or Cool light depending on the atmosphere you want to create. Another interesting option is to choose an RGB or CCT bulb that will add versatility when it comes to lighting your space, whether at home or in your business. **It is widely used in environments such as dining rooms, bedrooms, kitchens, offices, living rooms, restaurants, cafes, etc.** 