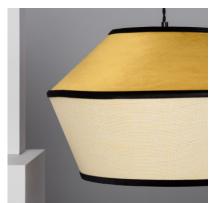

#### **Characteristics of the Trompa Pendant Lamp**

The Trompa Pendant Lamp brings a unique style to any space. The light emitted by this lamp **depends on the E27 LED bulb used**. This way you can choose a Warm, Daylight or Cool light depending on the atmosphere you want to create. Another interesting option is to choose an RGB or CCT bulb that will add versatility when it comes to lighting your space, whether at home or in your business. **It is widely used in environments such as dining rooms, bedrooms, kitchens, offices, living rooms, restaurants, cafes, etc.** 