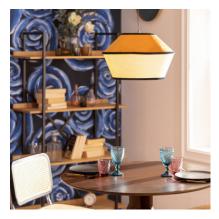

Trompa Pendant Lamp brings a unique style to any space. The light emitted by this lamp **depends on the E27 LED bulb used**. This way you can choose a Warm, Daylight or Cool light depending on the atmosphere you want to create. Another interesting option is to choose an RGB or CCT bulb that will add versatility when it comes to lighting your space, whether at home or in your business. **It is widely used in environments such as dining rooms, bedrooms, kitchens, offices, living rooms, restaurants, cafes, etc.** 

Discover all the decorative options offered by our range of LED Pendant Lamps available at Ledkia, our online LED shop.

\* Length suspension cable is adjustable.

Requires 1 x E27 bulb NOT INCLUDED with the product, you can find it here





# Additional photographs