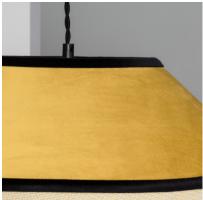

rompa Pendant Lamp brings a unique style to any space. The light emitted by this lamp **depends on the E27 LED bulb used**. This way you can choose a Warm, Daylight or Cool light depending on the atmosphere you want to create. Another interesting option is to choose an RGB or CCT bulb that will add versatility when it comes to lighting your space, whether at home or in your business. **It is widely used in environments such as dining rooms, bedrooms, kitchens, offices, living rooms, restaurants, cafes, etc.** 

Discover all the decorative options offered by our range of LED Pendant Lamps available at Ledkia, our online LED shop.

\* Length suspension cable is adjustable.

Requires 1 x E27 bulb NOT INCLUDED with the product, you can find it here





# Additional photographs