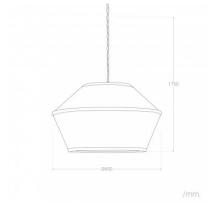

| Diameter450 mmCable Length1450 mmWorking temperature0°C - 0°CRoom Temperature Work0°C - 0°CDoes not includeBulbsSpaceStore, Office, Living room, Hostelry, HotelsStyleVintageColourMustardRevisión Control de CalidadNo | High                        | 1730 mm   |
|-------------------------------------------------------------------------------------------------------------------------------------------------------------------------------------------------------------------------|-----------------------------|-----------|
| Working temperature 0°C - 0°C  Room Temperature Work 0°C - 0°C  Does not include Bulbs  Store, Office, Living room, Hostelry, Hotels  Style Vintage  Colour Mustard                                                     | Diameter                    | 450 mm    |
| Room Temperature Work  Does not include  Bulbs  Store, Office, Living room, Hostelry, Hotels  Style  Vintage  Colour  Mustard                                                                                           | Cable Length                | 1450 mm   |
| Does not include  Store, Office, Living room, Hostelry, Hotels  Style  Vintage  Colour  Mustard                                                                                                                         | Working temperature         | 0°C - 0°C |
| Store, Office, Living room, Hostelry, Hotels  Style Vintage  Colour Mustard                                                                                                                                             | Room Temperature Work       | 0°C - 0°C |
| Space Hotels  Style Vintage  Colour Mustard                                                                                                                                                                             | Does not include            | Bulbs     |
| Colour Mustard                                                                                                                                                                                                          | Space                       |           |
|                                                                                                                                                                                                                         | Style                       | Vintage   |
| Revisión Control de Calidad No                                                                                                                                                                                          | Colour                      | Mustard   |
|                                                                                                                                                                                                                         | Revisión Control de Calidad | No        |

#### Measures