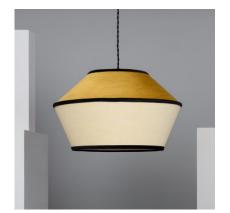

#### **Description**

Trompa Pendant Lamp combines a unique and elegant design with top quality finishes. This type of designer lamp allows to add a colourful touch that will give personality to any space, turning it into something truly unique.

#### **Characteristics of the Trompa Pendant Lamp**

The Trompa Pendant Lamp brings a unique style to any space. The light emitted by this lamp **depends on the E27 LED bulb used**. This way you can choose a Warm, Daylight or Cool light depending on the atmosphere you want to create. Another interesting option is to choose an RGB or CCT bulb that will add versatility when it comes to lighting your space, whether at home or in your business. **It is widely used in environments such as dining rooms, bedrooms, kitchens, offices, living rooms, restaurants, cafes, etc.** 