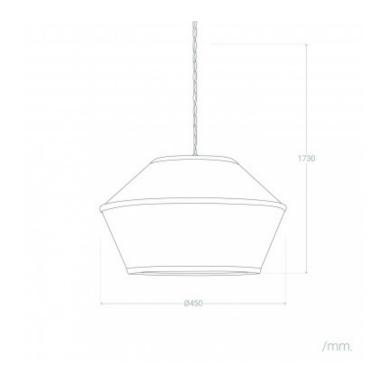

| Diameter450 mmCable Length1450 mmWorking temperature0°C - 0°CRoom Temperature Work0°C - 0°CDoes not includeBulbsSpaceStore, Office, Living room, Hostelry, HotelsStyleVintageColourMustardRevisión Control de CalidadNo | High                        | 1730 mm   |
|-------------------------------------------------------------------------------------------------------------------------------------------------------------------------------------------------------------------------|-----------------------------|-----------|
| Working temperature 0°C - 0°C  Room Temperature Work 0°C - 0°C  Does not include Bulbs  Store, Office, Living room, Hostelry, Hotels  Style Vintage  Colour Mustard                                                     | Diameter                    | 450 mm    |
| Room Temperature Work  Does not include  Bulbs  Store, Office, Living room, Hostelry, Hotels  Style  Vintage  Colour  Mustard                                                                                           | Cable Length                | 1450 mm   |
| Does not include  Store, Office, Living room, Hostelry, Hotels  Style  Vintage  Colour  Mustard                                                                                                                         | Working temperature         | 0°C - 0°C |
| Store, Office, Living room, Hostelry, Hotels  Style Vintage  Colour Mustard                                                                                                                                             | Room Temperature Work       | 0°C - 0°C |
| Space Hotels  Style Vintage  Colour Mustard                                                                                                                                                                             | Does not include            | Bulbs     |
| Colour Mustard                                                                                                                                                                                                          | Space                       |           |
|                                                                                                                                                                                                                         | Style                       | Vintage   |
| Revisión Control de Calidad No                                                                                                                                                                                          | Colour                      | Mustard   |
|                                                                                                                                                                                                                         | Revisión Control de Calidad | No        |

#### Measures