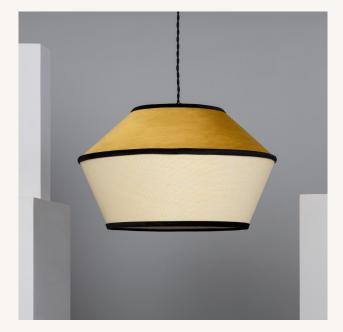

| Diameter450 mmCable Length1450 mmWorking temperature0°C - 0°CRoom Temperature Work0°C - 0°CDoes not includeBulbsSpaceStore, Office, Living room, Hostelry, HotelsStyleVintageColourMustardRevisión Control de CalidadNo | High                        | 1730 mm   |
|-------------------------------------------------------------------------------------------------------------------------------------------------------------------------------------------------------------------------|-----------------------------|-----------|
| Working temperature 0°C - 0°C  Room Temperature Work 0°C - 0°C  Does not include Bulbs  Store, Office, Living room, Hostelry, Hotels  Style Vintage  Colour Mustard                                                     | Diameter                    | 450 mm    |
| Room Temperature Work  Does not include  Bulbs  Store, Office, Living room, Hostelry, Hotels  Style  Vintage  Colour  Mustard                                                                                           | Cable Length                | 1450 mm   |
| Does not include  Store, Office, Living room, Hostelry, Hotels  Style  Vintage  Colour  Mustard                                                                                                                         | Working temperature         | 0°C - 0°C |
| Store, Office, Living room, Hostelry, Hotels  Style Vintage  Colour Mustard                                                                                                                                             | Room Temperature Work       | 0°C - 0°C |
| Space Hotels  Style Vintage  Colour Mustard                                                                                                                                                                             | Does not include            | Bulbs     |
| Colour Mustard                                                                                                                                                                                                          | Space                       |           |
|                                                                                                                                                                                                                         | Style                       | Vintage   |
| Revisión Control de Calidad No                                                                                                                                                                                          | Colour                      | Mustard   |
|                                                                                                                                                                                                                         | Revisión Control de Calidad | No        |

#### Measures