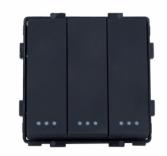

## Models

| Colour | Ref:       |
|--------|------------|
| White  | 4499-10577 |
| Black  | 4499-10578 |

## **Description**

This switch is the ideal solution for providing a design touch to the switches in your home. It's available in two colours and has a high durability and resistance.

These switches are of the standard size, meaning they can be installed into any frame, although we recommend that they be installed in the glass frame that's available in the 'Accessories' section, for a more professional finish. The glass frame includes the elements required for installation in a universal back box.