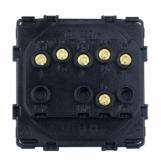

| Installation:        | Recessed        |
|----------------------|-----------------|
| Size:                | 50x50 mm        |
| Height:              | 50 mm           |
| Width:               | 50 mm           |
| Working Temperature: | -10°C ~ +40°C   |
| Warranty:            | 3 Years         |
| Certifications:      | CE & RoHS, UKCA |

## **Description**

This switch is the ideal solution for providing a design touch to the switches in your home. It's available in two colours and has a high durability and resistance.

These switches are of the standard size, meaning they can be installed into any frame, although we recommend that they be installed in the glass frame that's available in the 'Accessories' section, for a more professional finish. The glass frame includes the elements required for installation in a universal back box.