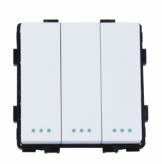

## Models

| Colour | Ref:       |
|--------|------------|
| White  | 4499-10577 |
| Black  | 4499-10578 |

## **Description**

This switch is the ideal solution for providing a design touch to the switches in your home. It's available in two colours and has a high durability and resistance.

These switches are of the standard size, meaning they can be installed into any frame, although we recommend that they be installed in the glass frame that's available in the 'Accessories' section, for a more professional finish. The glass frame includes the elements required for installation in a universal back box.