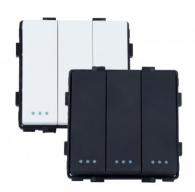

## Models

| Colour | Ref:       |
|--------|------------|
| White  | 4499-10577 |
| Black  | 4499-10578 |

## **Description**

This switch is the ideal solution for providing a design touch to the switches in your home. It's available in two colours and has a high durability and resistance.

These switches are of the standard size, meaning they can be installed into any frame, although we recommend that they be installed in the glass frame that's available in the 'Accessories' section, for a more professional finish. The glass frame includes the elements required for installation in a universal back box.