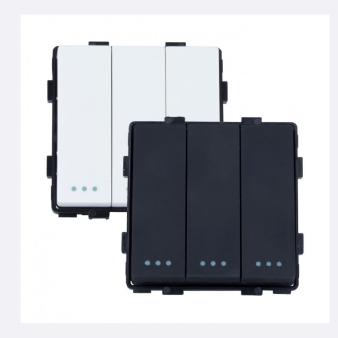

## Models

| Colour | Ref:       |
|--------|------------|
| White  | 4499-10577 |
| Black  | 4499-10578 |

## **Description**

This switch is the ideal solution for providing a design touch to the switches in your home. It's available in two colours and has a high durability and resistance.

These switches are of the standard size, meaning they can be installed into any frame, although we recommend that they be installed in the glass frame that's available in the 'Accessories' section, for a more professional finish. The glass frame includes the elements required for installation in a universal back box.