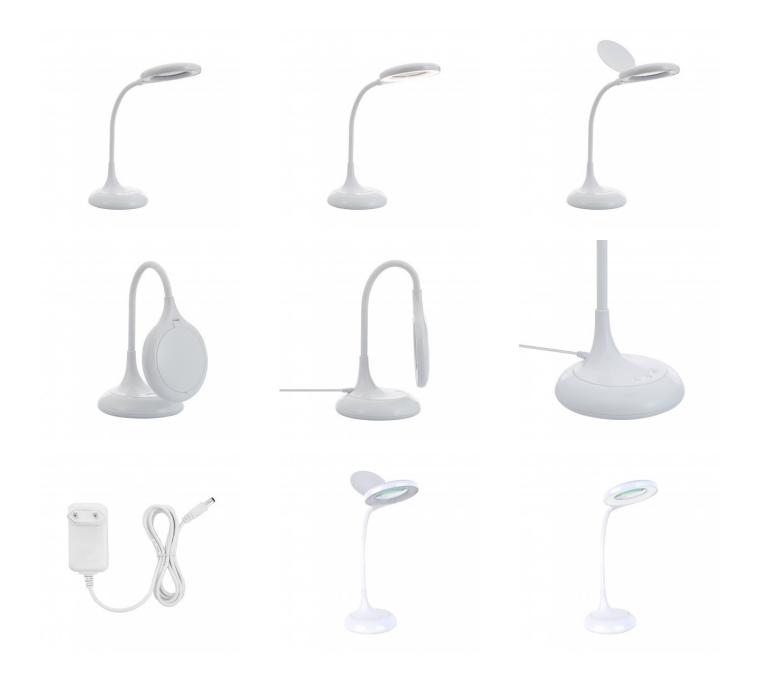

|
| Warranty:       | 3 Years         |
| Certifications: | CE & RoHS, UKCA |





## **Description**

LED Flexo with 8W of power and futuristic design with a technological appearance, it has regulation to adjust the brightness and colour temperature to the desired value.

The mast of this flexo is articulated and flexible, allowing it to adapt in the best possible way to the conditions of use as well as varying the opening angle of the luminaire, in addition, it has a magnifying glass to facilitate reading tasks.

The Sepi LED Flexo can be used in a multitude of spaces such as bedrooms, living rooms, offices, etc.

Giving a modern touch to your lighting has never been as easy as it is now, thanks to the range of LED table lamps that we offer at Ledkia.





## Additional photographs