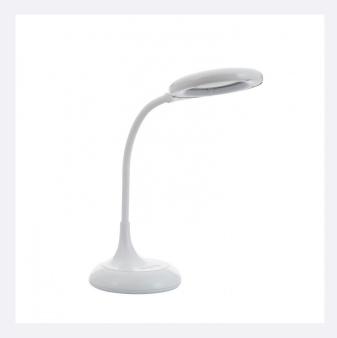

## **Description**

LED Flexo with 8W of power and futuristic design with a technological appearance, it has regulation to adjust the brightness and colour temperature to the desired value.

The mast of this flexo is articulated and flexible, allowing it to adapt in the best possible way to the conditions of use as well as varying the opening angle of the luminaire, in addition, it has a magnifying glass to facilitate reading tasks.

The Sepi LED Flexo can be used in a multitude of spaces such as bedrooms, living rooms, offices, etc.

Giving a modern touch to your lighting has never been as easy as it is now, thanks to the range of LED table lamps that we offer at Ledkia.