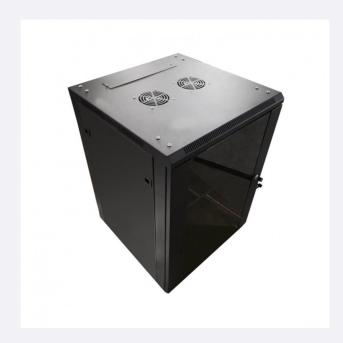

## **Description**

The PYLONTECH U16 Battery Rack with Fan is a PYLONTECH Inverter Battery Rack that includes two EU type plug-in fans. Its SPCC cold rolled steel frame includes front glass door with solid door frame, lock, solid metal rear panel, removable side panels with ABS latches, top and bottom cable entry, ground wire, M6 screws, 4x19" mounting rails and 2 pieces fixed shelf for battery base.

Perfect for 8 PYLONTECH 48V US2000 or 4 PYLONTECH 48V US2500 or 5 PYLONTECH 48V US3000 batteries.