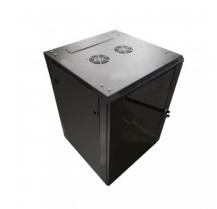

## **Description**

The PYLONTECH U16 Battery Rack with Fan is a PYLONTECH Inverter Battery Rack that includes two EU type plug-in fans. Its SPCC cold rolled steel frame includes front glass door with solid door frame, lock, solid metal rear panel, removable side panels with ABS latches, top and bottom cable entry, ground wire, M6 screws, 4x19" mounting rails and 2 pieces fixed shelf for battery base.

Perfect for 8 PYLONTECH 48V US2000 or 4 PYLONTECH 48V US2500 or 5 PYLONTECH 48V US3000 batteries.