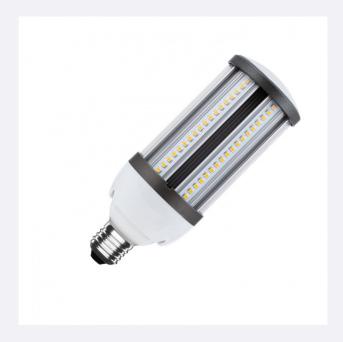

### **Description**

This E27 25W LED Corn Lamp for Public Lighting combines power, robustness and high energy efficiency, with the characteristical corn-shaped design commonly found in these bulbs.

With an Epistar-SMD2835 light source, **it's capable of providing a 2,750 lumen brightness**. The light is distributed over a 360° beam angle, which is perfect for general lighting in indoor spaces.

Made of highly resistant ABS, this E27 25W LED Corn Lamp for Public Lighting has an IK06 Protection factor and a 30,000 hour working life. It's commonly used in large indoor spaces such as warehouses, workshops, factories or supermarkets, where we'll need high power and high quality lighting.