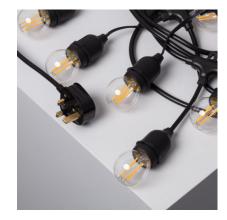

### **Description**

Black Waterproof 5.5m LED String Lights and 8 x E27 4W Filament LED Bulbs is widely used for decorative applications in outdoor areas. This String of bulbs has connectors at each end that are used for feeding and for joining the strings in series. We can join up to 6x strings of bulbs, making up a chain of 30 metres in length and 48 bulbs in total. Between each bulb is a length of 60cm.