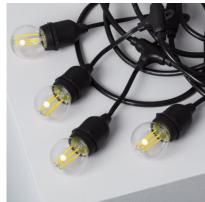

### **Description**

Black Waterproof 5.5m LED String Lights and 8 x E27 4W Filament LED Bulbs is widely used for decorative applications in outdoor areas. This String of bulbs has connectors at each end that are used for feeding and for joining the strings in series. We can join up to 6x strings of bulbs, making up a chain of 30 metres in length and 48 bulbs in total. Between each bulb is a length of 60cm.