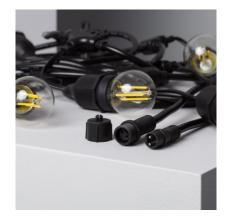

### **Description**

Black Waterproof 5.5m LED String Lights and 8 x E27 4W Filament LED Bulbs is widely used for decorative applications in outdoor areas. This String of bulbs has connectors at each end that are used for feeding and for joining the strings in series. We can join up to 6x strings of bulbs, making up a chain of 30 metres in length and 48 bulbs in total. Between each bulb is a length of 60cm.