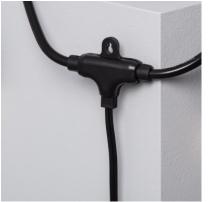

### **Description**

Black Waterproof 5.5m LED String Lights and 8 x E27 4W Filament LED Bulbs is widely used for decorative applications in outdoor areas. This String of bulbs has connectors at each end that are used for feeding and for joining the strings in series. We can join up to 6x strings of bulbs, making up a chain of 30 metres in length and 48 bulbs in total. Between each bulb is a length of 60cm.