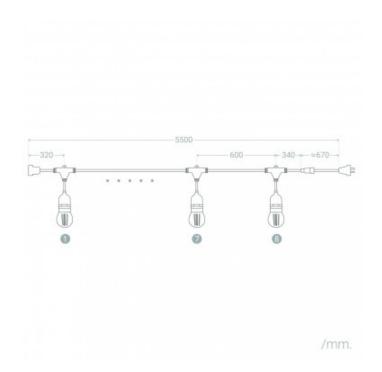

### **Description**

Black Waterproof 5.5m LED String Lights and 8 x E27 4W Filament LED Bulbs is widely used for decorative applications in outdoor areas. This String of bulbs has connectors at each end that are used for feeding and for joining the strings in series. We can join up to 6x strings of bulbs, making up a chain of 30 metres in length and 48 bulbs in total. Between each bulb is a length of 60cm.

### **Technical Details**

| 220-240V AC |
|-------------|
| 50-60 Hz    |
| E27         |
| 8           |
| 3520 lm     |
| F           |
|             |

| Use:            | Outdoor         |
|-----------------|-----------------|
| IP Protection:  | IP65            |
| Material:       | ABS             |
| Size:           | 5500 mm         |
| Includes:       | Bulbs           |
| Warranty:       | 3 Years         |
| Certifications: | CE & RoHS, UKCA |
|                 |                 |