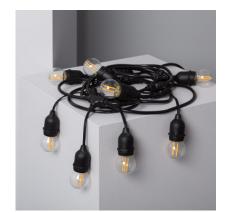

### **Description**

Black Waterproof 5.5m LED String Lights and 8 x E27 4W Filament LED Bulbs is widely used for decorative applications in outdoor areas. This String of bulbs has connectors at each end that are used for feeding and for joining the strings in series. We can join up to 6x strings of bulbs, making up a chain of 30 metres in length and 48 bulbs in total. Between each bulb is a length of 60cm.