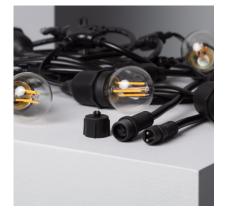

### **Description**

Black Waterproof 5.5m LED String Lights and 8 x E27 4W Filament LED Bulbs is widely used for decorative applications in outdoor areas. This String of bulbs has connectors at each end that are used for feeding and for joining the strings in series. We can join up to 6x strings of bulbs, making up a chain of 30 metres in length and 48 bulbs in total. Between each bulb is a length of 60cm.