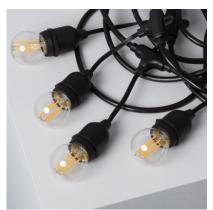

### **Description**

Black Waterproof 5.5m LED String Lights and 8 x E27 4W Filament LED Bulbs is widely used for decorative applications in outdoor areas. This String of bulbs has connectors at each end that are used for feeding and for joining the strings in series. We can join up to 6x strings of bulbs, making up a chain of 30 metres in length and 48 bulbs in total. Between each bulb is a length of 60cm.

The brightness of the string of bulbs will depend on the specific bulbs we use. This provides us with a large variety of possibilities as, for example, we can use filament bulbs for a retro look, or use more modern looking bulbs. It's important that we choose a bulb that will adequately light the space, keeping in mind the lighting requirements of each area.