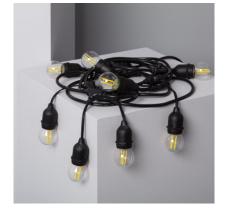

### **Description**

Black Waterproof 5.5m LED String Lights and 8 x E27 4W Filament LED Bulbs is widely used for decorative applications in outdoor areas. This String of bulbs has connectors at each end that are used for feeding and for joining the strings in series. We can join up to 6x strings of bulbs, making up a chain of 30 metres in length and 48 bulbs in total. Between each bulb is a length of 60cm.