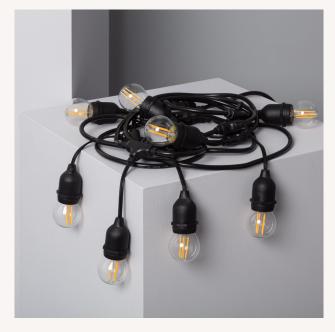

### **Description**

Black Waterproof 5.5m LED String Lights and 8 x E27 4W Filament LED Bulbs is widely used for decorative applications in outdoor areas. This String of bulbs has connectors at each end that are used for feeding and for joining the strings in series. We can join up to 6x strings of bulbs, making up a chain of 30 metres in length and 48 bulbs in total. Between each bulb is a length of 60cm.

The brightness of the string of bulbs will depend on the specific bulbs we use. This provides us with a large variety of possibilities as, for example, we can use filament bulbs for a retro look, or use more modern looking bulbs. It's important that we choose a bulb that will adequately light the space, keeping in mind the lighting requirements of each area.