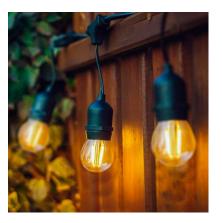

The brightness of the string of bulbs will depend on the specific bulbs we use. This provides us with a large variety of possibilities as, for example, we can use filament bulbs for a retro look, or use more modern looking bulbs. It's important that we choose a bulb that will adequately light the space, keeping in mind the lighting requirements of each area.