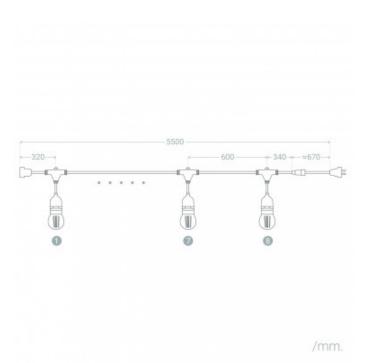

### **Description**

Black Waterproof 5.5m LED String Lights and 8 x E27 4W Filament LED Bulbs is widely used for decorative applications in outdoor areas. This String of bulbs has connectors at each end that are used for feeding and for joining the strings in series. We can join up to 6x strings of bulbs, making up a chain of 30 metres in length and 48 bulbs in total. Between each bulb is a length of 60cm.

### **Technical Details**

| 220-240V AC |
|-------------|
| 50-60 Hz    |
| E27         |
| 8           |
| 3520 lm     |
| F           |
|             |

| Use:            | Outdoor         |
|-----------------|-----------------|
| IP Protection:  | IP65            |
| Material:       | ABS             |
| Size:           | 5500 mm         |
| Includes:       | Bulbs           |
| Warranty:       | 3 Years         |
| Certifications: | CE & RoHS, UKCA |
|                 |                 |