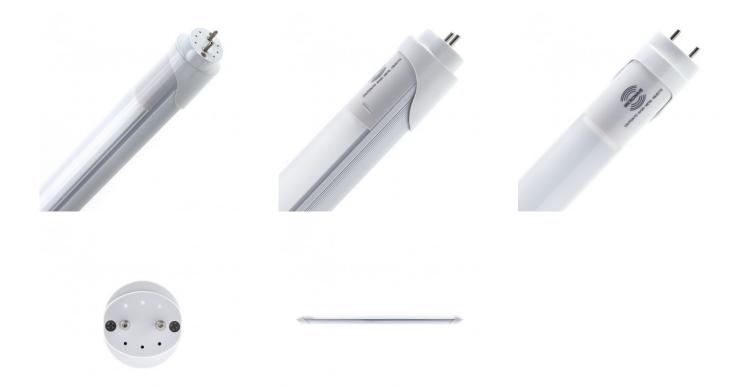

## **Description**

This 24W T8 LED Tube uses a radar motion detection system, emits a brightness of 2400 lumens, has a 30,000 hour lifespan, comes with a translucent cover and emits a cool white light.

Thanks to its incorporated radar sensor, the light turns ON whenever it detects movement at a 180° angle and at a distance of 8 metres. The tube **reduces its brightness by 20%** when no motion is detected within range (180° and 8 metres), and 30 or 40 seconds have passed.

## Additional photographs