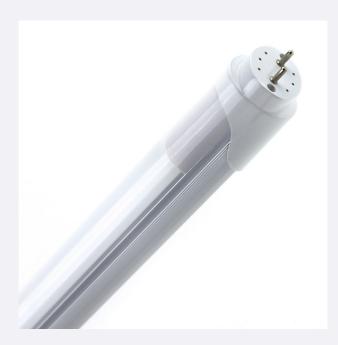

## **Description**

This 24W T8 LED Tube uses a radar motion detection system, emits a brightness of 2400 lumens, has a 30,000 hour lifespan, comes with a translucent cover and emits a cool white light.

Thanks to its incorporated radar sensor, the light turns ON whenever it detects movement at a 180° angle and at a distance of 8 metres. The tube **reduces its brightness by 20%** when no motion is detected within range (180° and 8 metres), and 30 or 40 seconds have passed.