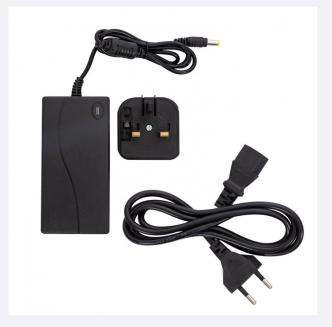

## **Technical Details**

| Power:           | 36 W          | Size:           | 51x103x32 mm    |
|------------------|---------------|-----------------|-----------------|
| Frequency:       | 50-60 Hz      | Life Span:      | 30,000 Hours    |
| Input:           | 220-240V AC   | Warranty:       | 3 Years         |
| Output:          | 24V DC / 1.5A | Certifications: | CE & RoHS, UKCA |
| Intensity Level: | 1.5 A         |                 |                 |

## Description

This AC to DC transformer provides a 24V DC output at 1.5A. It's capable of withstanding 36W peaks.

\* Recommended use is for permanent loads of up to 36W.