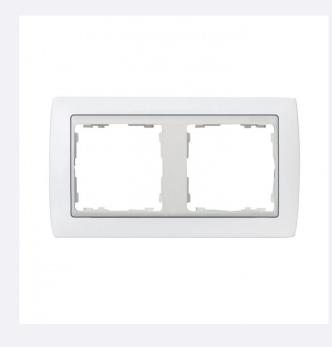

## Description

The SIMON 82 82620 Frame for 2 Elements from the Simon 82 series is finished in white and ivory. It is suitable for recessed and surface mounting with its respective boxes and is 89 x 87 mm in size.

Compatible with Series 75 and 82 Mechanisms.

Does not include mechanisms, ONLY Frame.