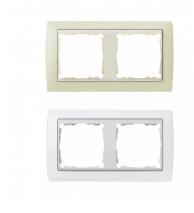

## Description

The SIMON 82 82620 Frame for 2 Elements from the Simon 82 series is finished in white and ivory. It is suitable for recessed and surface mounting with its respective boxes and is 89 x 87 mm in size.