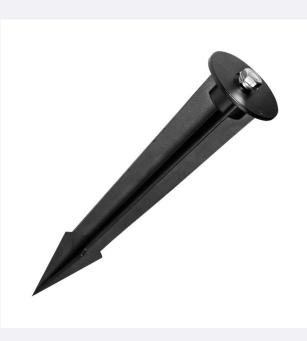

## Description

This Aluminium Spike is lightweight and has a high resistance to dust and humidity, along with a simply assembly. This support is ideal for travelling and can be used on any soft surface both comfortably and safely.

Perfect for using outside in places like worksites, gardens, fields, etc.

Recommended for the following LED Floodlights:

- ECO Series: 50W, 80W and 100W
- Frost Series: 50W and 100W
- Slim/UltraSlim Series: 50W
- Elegance Series: 50W
- PRO Series: 60W Slim PRO
- Motion Detection Series: 50W