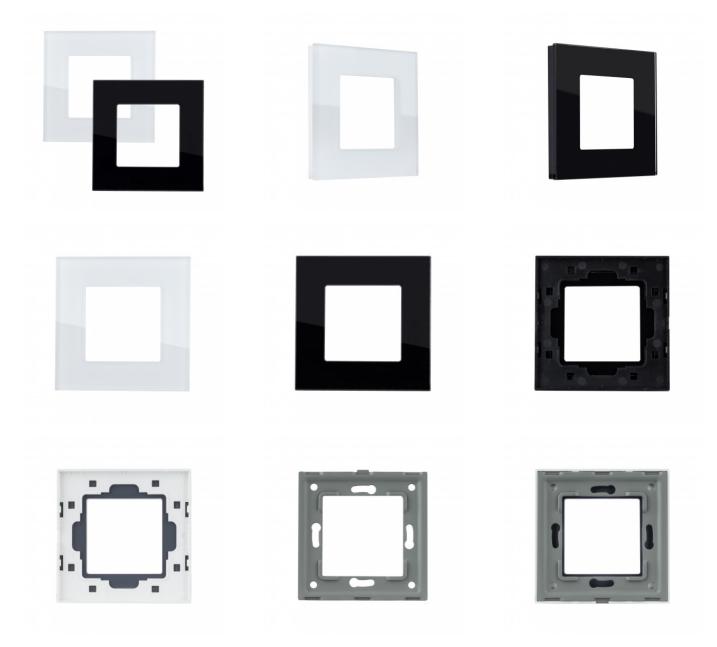

## **Description**

This type of frame is pure **elegance**. This **1x Module Modern Glass Frame** in black or white is a structure made with the best materials and a clear, fresh and a compact design.

This frame has an external size of 85x85mm and an internal size of 47x47mm.

The base is made of PC and the frame is finished in glass.

Cleaning it is as simple as using a soft cloth slightly moistened with soapy water and gently wiping the frame for a few seconds.

Please note that this product is only suitable for recessing, so it is not possible to place it directly on a surface.