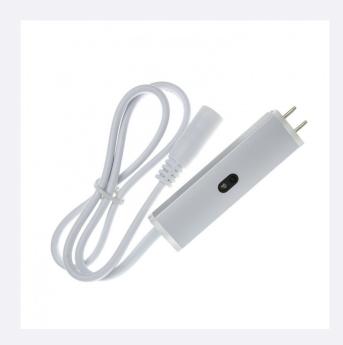

## **Description**

This Sensor Switch connects a **Profile with an Aretha LED Strip** to a 24V DC Power Adaptor with a male Jack output. It connects to an Aretha Profile at one end and has a female Jack at the other.

Its function and installation are very easy, simply insert the corresponding end into the profile and to the power adaptor.

This Switch uses a sensor that activates when a hand is passed in front of it, turning ON and OFF with each pass.

\*Cable length: 530mm