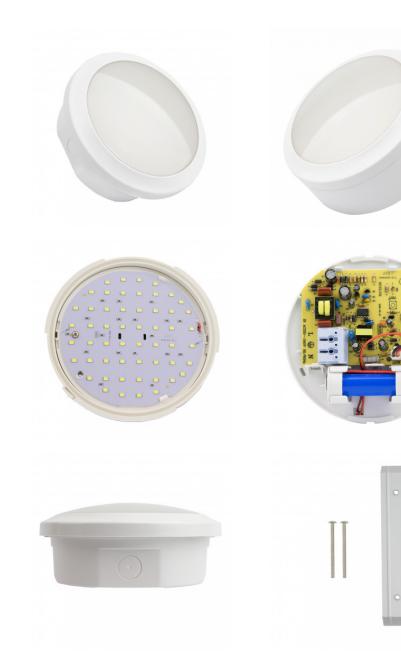

## Additional photographs

## Description

This LED Downlight acts as an emergency light and provides high brightness when activated. Featuring a tightly sealed housing with IP65 Protection, its linear beam angle is especially designed for efficiently lighting hallways without wasting light and providing excellent benefits.

Includes protection fuses and an internal battery that lasts 3 hours.

Designed to be either recessed or surface-mounted, it's the most simple, practical and economical solution for any emergency lighting network.