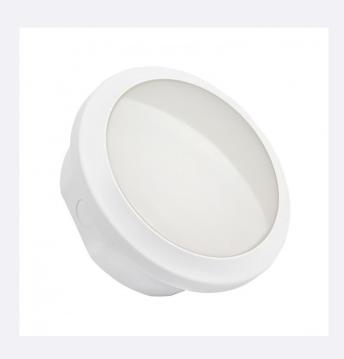

## Description

This LED Downlight acts as an emergency light and provides high brightness when activated. Featuring a tightly sealed housing with IP65 Protection, its linear beam angle is especially designed for efficiently lighting hallways without wasting light and providing excellent benefits.

Includes protection fuses and an internal battery that lasts 3 hours.

Designed to be either recessed or surface-mounted, it's the most simple, practical and economical solution for any emergency lighting network.