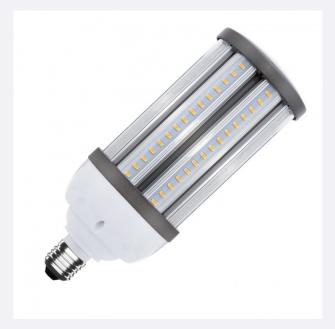

## **Description**

This LED Lamp has been designed specifically for public lighting as it has a high level of energy conversion and minimal maintenance costs. It offers instant, full light and uses all consumed energy to create light, providing energy savings that will pay off the cost of the light in no time. It has a long working life, is robust and is highly resistant to vibrations.

Perfect for installing on public roads, industrial warehouses, workshops, motorway tolls, petrol stations, car parks, supermarkets, etc.

Install in open luminaires. During assembly it is recommended that excess equipment be removed (Ballasts, starters, etc.).