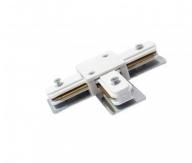

## Description

With the T Connector for UltraPower Single Phase Track we can add a section of track extending the original straight line and at the same time another perpendicular to it. In short, this connector is a combination of type I and type L connectors.

It is made of high quality materials and is reinforced with a steel plate at the bottom, making it highly resistant to knocks and bending.

With LED lighting we can enjoy a high quality light, with a **durability 10 times greater** than traditional alternatives and with minimum energy consumption. That is why it is the most recommended option for spaces such as shops, where activity takes place for many hours a day and lighting that does not distort the colours is required.