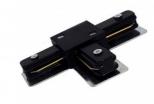

## Description

With the T Connector for UltraPower Single Phase Track we can add a section of track extending the original straight line and at the same time another perpendicular to it. In short, this connector is a combination of type I and type L connectors.

It is made of high quality materials and is reinforced with a steel plate at the bottom, making it highly resistant to knocks and bending.

With LED lighting we can enjoy a high quality light, with a **durability 10 times greater** than traditional alternatives and with minimum energy consumption. That is why it is the most recommended option for spaces such as shops, where activity takes place for many hours a day and lighting that does not distort the colours is required.