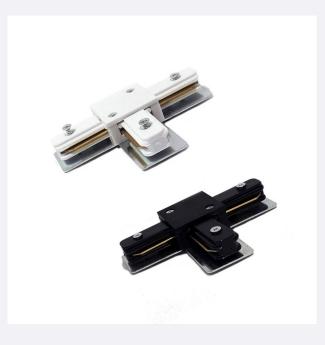

## Description

With the T Connector for UltraPower Single Phase Track we can add a section of track extending the original straight line and at the same time another perpendicular to it. In short, this connector is a combination of type I and type L connectors.

It is made of high quality materials and is reinforced with a steel plate at the bottom, making it highly resistant to knocks and bending.

With LED lighting we can enjoy a high quality light, with a **durability 10 times greater** than traditional alternatives and with minimum energy consumption. That is why it is the most recommended option for spaces such as shops, where activity takes place for many hours a day and lighting that does not distort the colours is required.