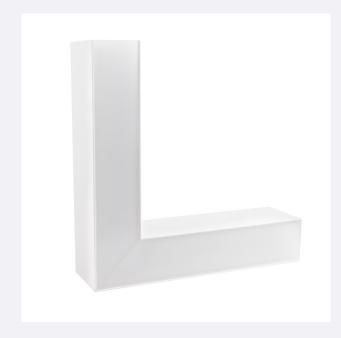

## **Description**

This L-shaped Linear Bar features an aluminium housing that provides excellent thermal conductivity and is greatly resistant to high temperatures. Mounted is an anti-glare opal (frosted) diffuser that's made from PMMA, offering homogeneous lighting and reducing visual disturbances.

Especially designed as an accessory for Turner LED Linear Bars, as this L-shaped Bar allows us to create our own custom lighting structures.

Light with style thanks to this Linear LED Bar that offers many decorative and lighting possibilities in any location, being widely used in businesses, showrooms, homes, industries and offices.