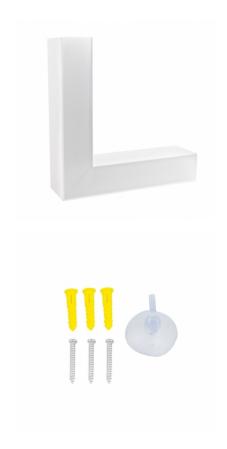

A |
| <b>Brand Component</b> | LIFUD           |
|                        |                 |





## **Description**

This L-shaped Linear Bar features an aluminium housing that provides excellent thermal conductivity and is greatly resistant to high temperatures. Mounted is an anti-glare opal (frosted) diffuser that's made from PMMA, offering homogeneous lighting and reducing visual disturbances.

Especially designed as an accessory for Turner LED Linear Bars, as this L-shaped Bar allows us to create our own custom lighting structures.

Light with style thanks to this Linear LED Bar that offers many decorative and lighting possibilities in any location, being widely used in businesses, showrooms, homes, industries and offices.

\*Featuring a LIFUD Driver.





## Additional photographs