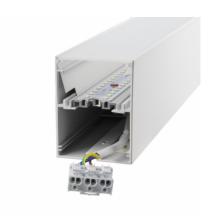

| <b>Brand Component</b> | LIFUD           |
|                        |                 |





## **Description**

This L-shaped Linear Bar features an aluminium housing that provides excellent thermal conductivity and is greatly resistant to high temperatures. Mounted is an anti-glare opal (frosted) diffuser that's made from PMMA, offering homogeneous lighting and reducing visual disturbances.

Especially designed as an accessory for Turner LED Linear Bars, as this L-shaped Bar allows us to create our own custom lighting structures.

Light with style thanks to this Linear LED Bar that offers many decorative and lighting possibilities in any location, being widely used in businesses, showrooms, homes, industries and offices.

\*Featuring a LIFUD Driver.





## Additional photographs