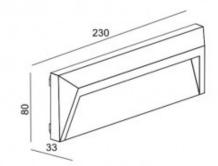

### **Technical Details**

| Power:                      | 1.5 W       | IK Protection:  | IK06            |
|-----------------------------|-------------|-----------------|-----------------|
| Voltage:                    | 220-240V AC | Flicker Free:   | YES             |
| Frequency:                  | 50-60 Hz    | Material:       | PC              |
| Protection Class:           | II          | Colour Code:    | RAL 7024        |
| Points of Light:            | 1           | Installation:   | Surface         |
| Light Source:               | SMD         | Size:           | 230x80x33 mm    |
| Number of LEDs:             | 35          | Height:         | 230 mm          |
| Lumens:                     | 100 lm      | Width:          | 80 mm           |
| Energy Efficiency 2021 (UE- | A .         | Length:         | 33 mm           |
| 1369/2017):                 | A+          | Total Weight:   | 0.21 kg         |
| Energy Efficiency 2023 (UE- | F           | Warranty:       | 3 Years         |
| 2019/2015):                 |             | Certifications: | CE & RoHS, UKCA |
| Use:                        | Outdoor     |                 |                 |
| IP Protection:              | IP65        |                 |                 |

## Ambience

Measures