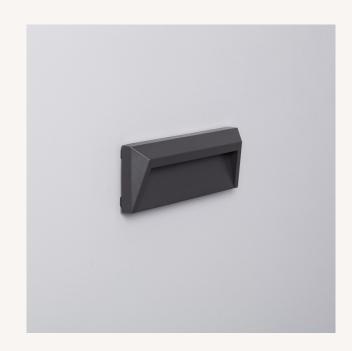

#### Description

This Grey 1.5W Chester Light (IP65) is a signal light with an elegant and modern design that will provide outdoor spaces with a minimalist touch. The light emitted by this outdoor step light is provided by 1.5W SMD LEDs. The power of this step light is provided by a connection straight to the mains, as it works at 220V.

Its high quality PC finish and an IP65 Protection factor make this light highly resistant to dust and water. Therefore, it can be installed in a large variety of spaces such as balconies, facades, gardens or outdoor areas. It can be attached to any surface by just screwing it into any wall. As a way of maintaining IP65 Protection, the client must make sure to keep these components correctly protected.