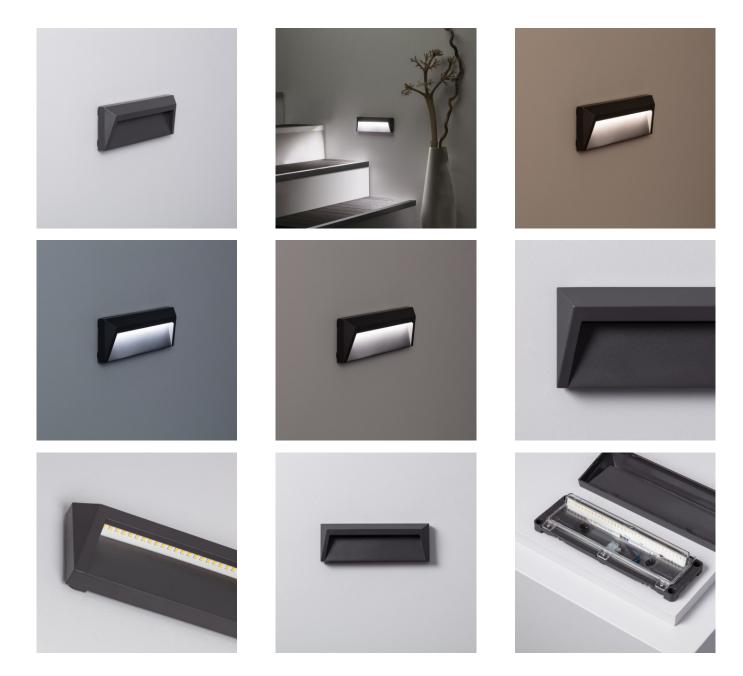

ist touch. The light emitted by this outdoor step light is provided by 1.5W SMD LEDs. The power of this step light is provided by a connection straight to the mains, as it works at 220V.

Its high quality PC finish and an IP65 Protection factor make this light highly resistant to dust and water. Therefore, it can be installed in a large variety of spaces such as balconies, facades, gardens or outdoor areas. It can be attached to any surface by just screwing it into any wall. As a way of maintaining IP65 Protection, the client must make sure to keep these components correctly protected.

Thanks to a wide variety of lights, you can find everything you need here on our online lighting shop and make the most of your outdoor spaces.

\* Product colour is RAL 7009





# Additional photographs