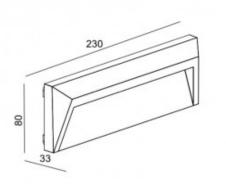

### **Technical Details**

| Power:                      | 1.5 W       | IK Protection:  | IK06            |
|-----------------------------|-------------|-----------------|-----------------|
| Voltage:                    | 220-240V AC | Flicker Free:   | YES             |
| Frequency:                  | 50-60 Hz    | Material:       | PC              |
| Protection Class:           | II          | Colour Code:    | RAL 7024        |
| Points of Light:            | 1           | Installation:   | Surface         |
| Light Source:               | SMD         | Size:           | 230x80x33 mm    |
| Number of LEDs:             | 35          | Height:         | 230 mm          |
| Lumens:                     | 100 lm      | Width:          | 80 mm           |
| Energy Efficiency 2021 (UE- | A .         | Length:         | 33 mm           |
| 1369/2017):                 | A+          | Total Weight:   | 0.21 kg         |
| Energy Efficiency 2023 (UE- | F           | Warranty:       | 3 Years         |
| 2019/2015):                 |             | Certifications: | CE & RoHS, UKCA |
| Use:                        | Outdoor     |                 |                 |
| IP Protection:              | IP65        |                 |                 |

## Ambience

Measures