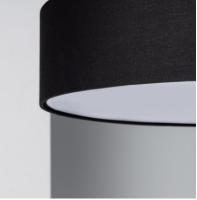

| Brown, Grey, White, Black |



Measures

Ref: 71378



## Ambience

# 

| 2 1 |     |      |      |
|-----|-----|------|------|
|     | 120 |      |      |
|     |     | Ø500 |      |
|     |     |      | /mm. |





#### Description

The Ranje Surface Panel is, without a doubt, a highly decorative and versatile element that will adapt to any style. **Therefore, we can install the Ranje Surface Panel in many spaces such as bedrooms, dining rooms, kitchens, living rooms, restaurants, cafeterias.** 

It can be fixed to any ceiling. Giving a modern touch to lighting has never been easier, thanks to the range of ceiling lights and wall lights that we offer.

Use 3 E27 Bulbs NOT INCLUDED with the product, which you can find here.



Ref: 71378



# Additional photographs