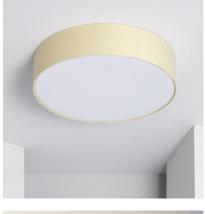

| Brown, Grey, White, Black |



Measures

Ref: 71378



## Ambience

# 

| 2 1 |     |      |      |
|-----|-----|------|------|
|     | 120 |      |      |
|     |     | Ø500 |      |
|     |     |      | /mm. |





#### Description

The Ranje Surface Panel is, without a doubt, a highly decorative and versatile element that will adapt to any style. **Therefore, we can install the Ranje Surface Panel in many spaces such as bedrooms, dining rooms, kitchens, living rooms, restaurants, cafeterias.** 

It can be fixed to any ceiling. Giving a modern touch to lighting has never been easier, thanks to the range of ceiling lights and wall lights that we offer.

Use 3 E27 Bulbs NOT INCLUDED with the product, which you can find here.



Ref: 71378



# Additional photographs