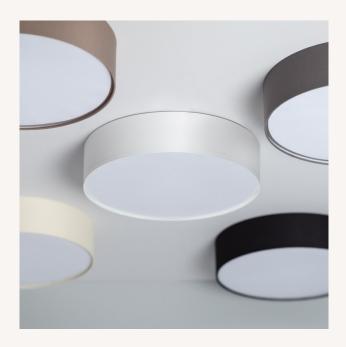

## Ambience

#### Description

The Ranje Surface Panel is, without a doubt, a highly decorative and versatile element that will adapt to any style. **Therefore, we can install the Ranje Surface Panel in many spaces such as bedrooms, dining rooms, kitchens, living rooms, restaurants, cafeterias.** 

It can be fixed to any ceiling. Giving a modern touch to lighting has never been easier, thanks to the range of ceiling lights and wall lights that we offer.

Use 3 E27 Bulbs NOT INCLUDED with the product, which you can find here.