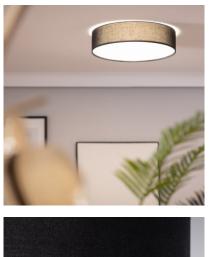

| Brown, Grey, White, Black |



Measures

Ref: 71378



## Ambience

# 

| 2 1 |     |      |      |
|-----|-----|------|------|
|     | 120 |      |      |
|     |     | Ø500 |      |
|     |     |      | /mm. |





#### Description

The Ranje Surface Panel is, without a doubt, a highly decorative and versatile element that will adapt to any style. **Therefore, we can install the Ranje Surface Panel in many spaces such as bedrooms, dining rooms, kitchens, living rooms, restaurants, cafeterias.** 

It can be fixed to any ceiling. Giving a modern touch to lighting has never been easier, thanks to the range of ceiling lights and wall lights that we offer.

Use 3 E27 Bulbs NOT INCLUDED with the product, which you can find here.



Ref: 71378



# Additional photographs