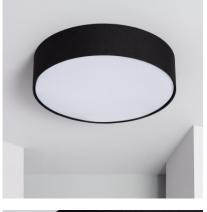

| Brown, Grey, White, Black |



Measures

Ref: 71378



## Ambience

# 

| 2 1 |     |      |      |
|-----|-----|------|------|
|     | 120 |      |      |
|     |     | Ø500 |      |
|     |     |      | /mm. |





#### Description

The Ranje Surface Panel is, without a doubt, a highly decorative and versatile element that will adapt to any style. **Therefore, we can install the Ranje Surface Panel in many spaces such as bedrooms, dining rooms, kitchens, living rooms, restaurants, cafeterias.** 

It can be fixed to any ceiling. Giving a modern touch to lighting has never been easier, thanks to the range of ceiling lights and wall lights that we offer.

Use 3 E27 Bulbs NOT INCLUDED with the product, which you can find here.



Ref: 71378



# Additional photographs