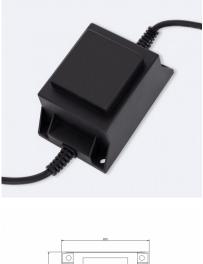

## **Technical Details**

| Power:            | 80 W        | Size:           | 123x78,5x70,5 mm |
|-------------------|-------------|-----------------|------------------|
| Frequency:        | 50-60 Hz    | Height:         | 123 mm           |
| Input:            | 220/240V AC | Width:          | 78,5 mmm         |
| Output:           | 12V AC      | Length:         | 70,5 mm          |
| Intensity Level:  | 7 A         | Total Weight:   | 1.93 kg          |
| Protection Class: | II          | Life Span:      | 30,000 Hours     |
| Use:              | Outdoor     | Warranty:       | 3 Years          |
| IP Protection:    | IP68        | Certifications: | CE & RoHS, UKCA  |
| Material:         | PC          |                 |                  |