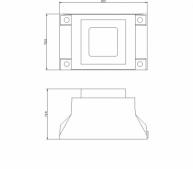

## **Technical Details**

| Power:            | 80 W        | Size:           | 123x78,5x70,5 mm |
|-------------------|-------------|-----------------|------------------|
| Frequency:        | 50-60 Hz    | Height:         | 123 mm           |
| Input:            | 220/240V AC | Width:          | 78,5 mmm         |
| Output:           | 12V AC      | Length:         | 70,5 mm          |
| Intensity Level:  | 7 A         | Total Weight:   | 1.93 kg          |
| Protection Class: | II          | Life Span:      | 30,000 Hours     |
| Use:              | Outdoor     | Warranty:       | 3 Years          |
| IP Protection:    | IP68        | Certifications: | CE & RoHS, UKCA  |
| Material:         | PC          |                 |                  |