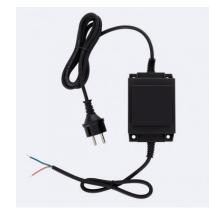

## **Technical Details**

| Power:            | 80 W        | Size:           | 123x78,5x70,5 mm |
|-------------------|-------------|-----------------|------------------|
| Frequency:        | 50-60 Hz    | Height:         | 123 mm           |
| Input:            | 220/240V AC | Width:          | 78,5 mmm         |
| Output:           | 12V AC      | Length:         | 70,5 mm          |
| Intensity Level:  | 7 A         | Total Weight:   | 1.93 kg          |
| Protection Class: | II          | Life Span:      | 30,000 Hours     |
| Use:              | Outdoor     | Warranty:       | 3 Years          |
| IP Protection:    | IP68        | Certifications: | CE & RoHS, UKCA  |
| Material:         | PC          |                 |                  |

## Description

This Power Supply has a 220/240V input and a 12V AC output. Recommended for permanent loads of up to 360W.

It can be immersed in water thanks to its IP68 Protection, perfect for spotlights in pools and gardens.