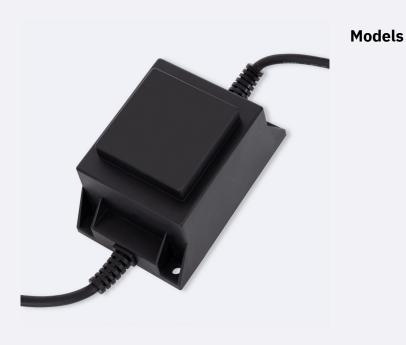

## Description

This Power Supply has a 220/240V input and a 12V AC output. Recommended for permanent loads of up to 360W.

It can be immersed in water thanks to its IP68 Protection, perfect for spotlights in pools and gardens.