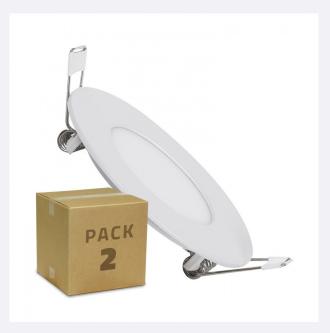

## Description

The **Round 3W LED Panels** stands out for being **extremely thin** as well as for its **high quality finish and modern design**. Given its performance, it is perfect to replace a 24W halogen luminaire.

#### Features of the Round 3W LED Panels

With an integrated light source that provides a high quality light, distributed at a beam angle of **120°** for ample and effective lighting. In addition, it is capable of providing a brightness of **300** lumens at an output of only **3W**.

#### Advantages of theRound 3W LED Panels

The main advantage of this type of LED lighting is its **compact size**, which allows the user to install it in false ceilings, even if there is limited space.