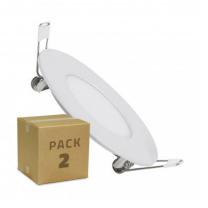

## Description

The **Round 3W LED Panels** stands out for being **extremely thin** as well as for its **high quality finish and modern design**. Given its performance, it is perfect to replace a 24W halogen luminaire.

#### Features of the Round 3W LED Panels

With an integrated light source that provides a high quality light, distributed at a beam angle of **120°** for ample and effective lighting. In addition, it is capable of providing a brightness of **300** lumens at an output of only **3W**.

#### Advantages of theRound 3W LED Panels

The main advantage of this type of LED lighting is its **compact size**, which allows the user to install it in false ceilings, even if there is limited space.