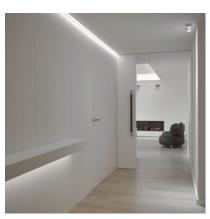

The staircase profiles are made of high quality anodized aluminium and are ideal for lighting modern environments with **clean and elegant indirect light**. It includes the possibility of mounting an opaque **translucent cover** to create diffused lighting and provide your room with a comfortable and welcoming atmosphere. For applications where **maximum light** is required it is recommended to mount a **transparent cover**.

The staircase profiles are suitable for different decorative applications, such as creating lines of light, lighting corridors or staircases, illuminating showcases and shelves, kitchen cupboard bottoms, aesthetic bathroom designs, handrails, furniture lighting, etc.