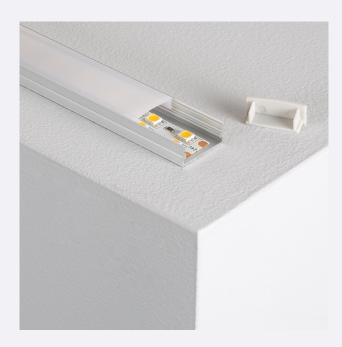

## **Description**

The Surface Profile can be installed in all types of indoor LED strip installations, especially designed to **protect and hide the LED strips** whilst providing a professional, clean and stylish finish.

The staircase profiles are made of high quality anodized aluminium and are ideal for lighting modern environments with **clean and elegant indirect light**. It includes the possibility of mounting an opaque **translucent cover** to create diffused lighting and provide your room with a comfortable and welcoming atmosphere. For applications where **maximum light** is required it is recommended to mount a **transparent cover**.