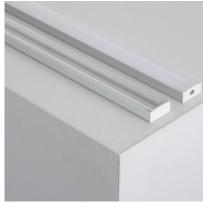

## **Technical Details**

| Material     | Aluminum | length                   | 2 m                              |
|--------------|----------|--------------------------|----------------------------------|
| Installation | Surface  | Includes                 | Top Cover                        |
| High         | 10 mm    | Accessories for Profiles | Transparent Lid, Translucent Lid |
| Wide         | 23.5 mm  |                          |                                  |

## **Description**

The Surface Profile can be installed in all types of indoor LED strip installations, especially designed to **protect and hide the LED strips** whilst providing a professional, clean and stylish finish.

The staircase profiles are made of high quality anodized aluminium and are ideal for lighting modern environments with **clean and elegant indirect light**. It includes the possibility of mounting an opaque **translucent cover** to create diffused lighting and provide your room with a comfortable and welcoming atmosphere. For applications where **maximum light** is required it is recommended to mount a **transparent cover**.