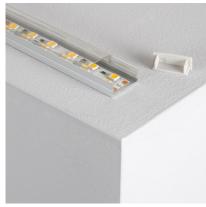

## **Description**

The Surface Profile can be installed in all types of indoor LED strip installations, especially designed to **protect and hide the LED strips** whilst providing a professional, clean and stylish finish.

The staircase profiles are made of high quality anodized aluminium and are ideal for lighting modern environments with **clean and elegant indirect light**. It includes the possibility of mounting an opaque **translucent cover** to create diffused lighting and provide your room with a comfortable and welcoming atmosphere. For applications where **maximum light** is required it is recommended to mount a **transparent cover**.