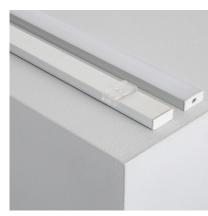

## **Technical Details**

| Material     | Aluminum | length                   | 2 m                              |
|--------------|----------|--------------------------|----------------------------------|
| Installation | Surface  | Includes                 | Top Cover                        |
| High         | 10 mm    | Accessories for Profiles | Transparent Lid, Translucent Lid |
| Wide         | 23.5 mm  |                          |                                  |

## **Description**

The Surface Profile can be installed in all types of indoor LED strip installations, especially designed to **protect and hide the LED strips** whilst providing a professional, clean and stylish finish.

The staircase profiles are made of high quality anodized aluminium and are ideal for lighting modern environments with **clean and elegant indirect light**. It includes the possibility of mounting an opaque **translucent cover** to create diffused lighting and provide your room with a comfortable and welcoming atmosphere. For applications where **maximum light** is required it is recommended to mount a **transparent cover**.