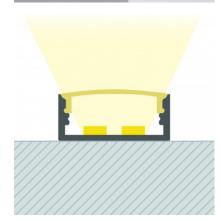

## **Description**

The Surface Profile can be installed in all types of indoor LED strip installations, especially designed to **protect and hide the LED strips** whilst providing a professional, clean and stylish finish.

The staircase profiles are made of high quality anodized aluminium and are ideal for lighting modern environments with **clean and elegant indirect light**. It includes the possibility of mounting an opaque **translucent cover** to create diffused lighting and provide your room with a comfortable and welcoming atmosphere. For applications where **maximum light** is required it is recommended to mount a **transparent cover**.