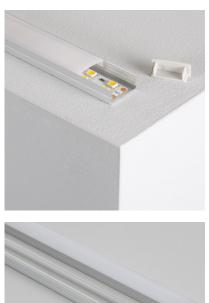

## **Description**

The Surface Profile can be installed in all types of indoor LED strip installations, especially designed to **protect and hide the LED strips** whilst providing a professional, clean and stylish finish.

The staircase profiles are made of high quality anodized aluminium and are ideal for lighting modern environments with **clean and elegant indirect light**. It includes the possibility of mounting an opaque **translucent cover** to create diffused lighting and provide your room with a comfortable and welcoming atmosphere. For applications where **maximum light** is required it is recommended to mount a **transparent cover**.