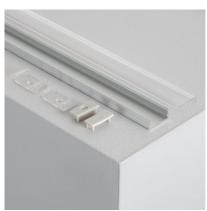

## Models

| Accessories for Profiles | Ref:      |
|--------------------------|-----------|
| Translucent Lid          | 1042-1869 |
| Transparent Lid          | 1042-1870 |

## **Technical Details**

| Material     | Aluminum | length                   | 2 m                              |
|--------------|----------|--------------------------|----------------------------------|
| Installation | Surface  | Includes                 | Top Cover                        |
| High         | 10 mm    | Accessories for Profiles | Transparent Lid, Translucent Lid |
| Wide         | 23.5 mm  |                          |                                  |

Have no limits and discover what you can do with the best lighting, available at LEDKIA, our online LED shop.

\*Kit includes: 1 meter anodized aluminum profile, cover, mounting clips and side covers.