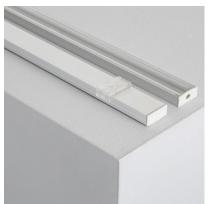

## **Technical Details**

| Material     | Aluminum | length                   | 2 m                              |
|--------------|----------|--------------------------|----------------------------------|
| Installation | Surface  | Includes                 | Top Cover                        |
| High         | 10 mm    | Accessories for Profiles | Transparent Lid, Translucent Lid |
| Wide         | 23.5 mm  |                          |                                  |

## **Description**

The Surface Profile can be installed in all types of indoor LED strip installations, especially designed to **protect and hide the LED strips** whilst providing a professional, clean and stylish finish.

The staircase profiles are made of high quality anodized aluminium and are ideal for lighting modern environments with **clean and elegant indirect light**. It includes the possibility of mounting an opaque **translucent cover** to create diffused lighting and provide your room with a comfortable and welcoming atmosphere. For applications where **maximum light** is required it is recommended to mount a **transparent cover**.