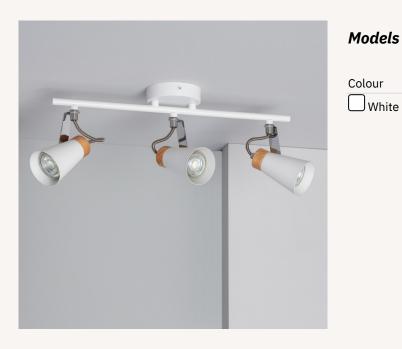

## The Mara Adjustable Metal & Wood 3 Spotlight Ceiling Lamp is especially designed for indoor lighting.

With an elegant design, it can be used in both commercial spaces, like shop windows and on shelves, and also in homes, like in living rooms, bedrooms and so on. As they're made from aluminium, the Mara Adjustable Metal & Wood 3 Spotlight Ceiling Lamp stand out thanks to the quality of their finish.

This is a very versatile type of LED lighting as it can be pointed in any direction thanks to its rotation axis. Also, we can completely customize the type of light in function with the bulbs we install within the lamps. This allows us to adapt the brightness of the light to the needs of each area.