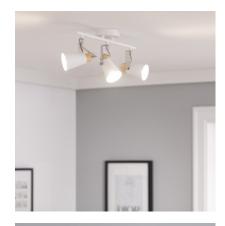

## The Mara Adjustable Metal & Wood 3 Spotlight Ceiling Lamp is especially designed for indoor lighting.

With an elegant design, it can be used in both commercial spaces, like shop windows and on shelves, and also in homes, like in living rooms, bedrooms and so on. As they're made from aluminium, the Mara Adjustable Metal & Wood 3 Spotlight Ceiling Lamp stand out thanks to the quality of their finish.

This is a very versatile type of LED lighting as it can be pointed in any direction thanks to its rotation axis. Also, we can completely customize the type of light in function with the bulbs we install within the lamps. This allows us to adapt the brightness of the light to the needs of each area.