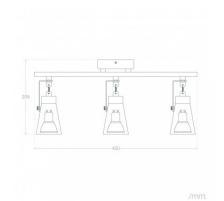

## **Technical Details**

| Maximum Power | 12 W        | High                        | 205 mm                                |
|---------------|-------------|-----------------------------|---------------------------------------|
| Tension       | 220-240V AC | Wide                        | 450 mm                                |
| Casquillo     | GU10        | Working temperature         | 0°C - 0°C                             |
| Light points  | 3           | Room Temperature Work       | 0°C - 0°C                             |
| Addressable   | Yes         | Style                       | Ethnic                                |
| Use           | Indoor      | Space                       | Kitchen, Office, Bedroom, Living room |
| IP Protection | IP20        | Diámetro del Florón         | 100 mm                                |
| Material      | Wood, Steel | Colour                      | White                                 |
| Installation  | Surface     | Revisión Control de Calidad | No                                    |