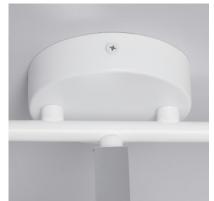

## **Technical Details**

| Maximum Power | 12 W        | High                        | 205 mm                                |
|---------------|-------------|-----------------------------|---------------------------------------|
| Tension       | 220-240V AC | Wide                        | 450 mm                                |
| Casquillo     | GU10        | Working temperature         | 0°C - 0°C                             |
| Light points  | 3           | Room Temperature Work       | 0°C - 0°C                             |
| Addressable   | Yes         | Style                       | Ethnic                                |
| Use           | Indoor      | Space                       | Kitchen, Office, Bedroom, Living room |
| IP Protection | IP20        | Diámetro del Florón         | 100 mm                                |
| Material      | Wood, Steel | Colour                      | White                                 |
| Installation  | Surface     | Revisión Control de Calidad | No                                    |