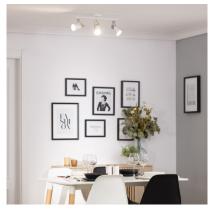

## The Mara Adjustable Metal & Wood 3 Spotlight Ceiling Lamp is especially designed for indoor lighting.

With an elegant design, it can be used in both commercial spaces, like shop windows and on shelves, and also in homes, like in living rooms, bedrooms and so on. As they're made from aluminium, the Mara Adjustable Metal & Wood 3 Spotlight Ceiling Lamp stand out thanks to the quality of their finish.

This is a very versatile type of LED lighting as it can be pointed in any direction thanks to its rotation axis. Also, we can completely customize the type of light in function with the bulbs we install within the lamps. This allows us to adapt the brightness of the light to the needs of each area.