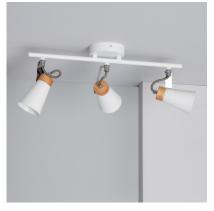

## The Mara Adjustable Metal & Wood 3 Spotlight Ceiling Lamp is especially designed for indoor lighting.

With an elegant design, it can be used in both commercial spaces, like shop windows and on shelves, and also in homes, like in living rooms, bedrooms and so on. As they're made from aluminium, the Mara Adjustable Metal & Wood 3 Spotlight Ceiling Lamp stand out thanks to the quality of their finish.

This is a very versatile type of LED lighting as it can be pointed in any direction thanks to its rotation axis. Also, we can completely customize the type of light in function with the bulbs we install within the lamps. This allows us to adapt the brightness of the light to the needs of each area.