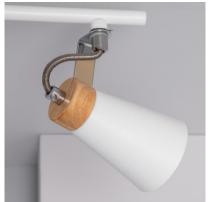

## The Mara Adjustable Metal & Wood 3 Spotlight Ceiling Lamp is especially designed for indoor lighting.

With an elegant design, it can be used in both commercial spaces, like shop windows and on shelves, and also in homes, like in living rooms, bedrooms and so on. As they're made from aluminium, the Mara Adjustable Metal & Wood 3 Spotlight Ceiling Lamp stand out thanks to the quality of their finish.

This is a very versatile type of LED lighting as it can be pointed in any direction thanks to its rotation axis. Also, we can completely customize the type of light in function with the bulbs we install within the lamps. This allows us to adapt the brightness of the light to the needs of each area.