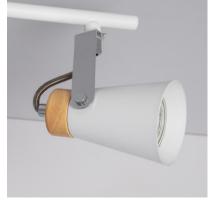

## The Mara Adjustable Metal & Wood 3 Spotlight Ceiling Lamp is especially designed for indoor lighting.

With an elegant design, it can be used in both commercial spaces, like shop windows and on shelves, and also in homes, like in living rooms, bedrooms and so on. As they're made from aluminium, the Mara Adjustable Metal & Wood 3 Spotlight Ceiling Lamp stand out thanks to the quality of their finish.

This is a very versatile type of LED lighting as it can be pointed in any direction thanks to its rotation axis. Also, we can completely customize the type of light in function with the bulbs we install within the lamps. This allows us to adapt the brightness of the light to the needs of each area.