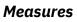

## **Technical Details**

| Maximum Power | 12 W        | High                        | 205 mm                                |
|---------------|-------------|-----------------------------|---------------------------------------|
| Tension       | 220-240V AC | Wide                        | 450 mm                                |
| Casquillo     | GU10        | Working temperature         | 0°C - 0°C                             |
| Light points  | 3           | Room Temperature Work       | 0°C - 0°C                             |
| Addressable   | Yes         | Style                       | Ethnic                                |
| Use           | Indoor      | Space                       | Kitchen, Office, Bedroom, Living room |
| IP Protection | IP20        | Diámetro del Florón         | 100 mm                                |
| Material      | Wood, Steel | Colour                      | White                                 |
| Installation  | Surface     | Revisión Control de Calidad | No                                    |