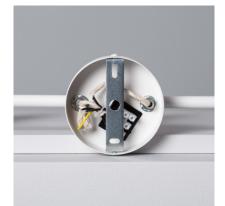

## **Technical Details**

| Maximum Power | 12 W        | High                        | 205 mm                                |
|---------------|-------------|-----------------------------|---------------------------------------|
| Tension       | 220-240V AC | Wide                        | 450 mm                                |
| Casquillo     | GU10        | Working temperature         | 0°C - 0°C                             |
| Light points  | 3           | Room Temperature Work       | 0°C - 0°C                             |
| Addressable   | Yes         | Style                       | Ethnic                                |
| Use           | Indoor      | Space                       | Kitchen, Office, Bedroom, Living room |
| IP Protection | IP20        | Diámetro del Florón         | 100 mm                                |
| Material      | Wood, Steel | Colour                      | White                                 |
| Installation  | Surface     | Revisión Control de Calidad | No                                    |