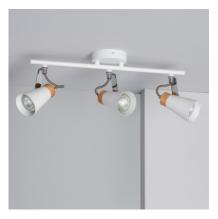

## The Mara Adjustable Metal & Wood 3 Spotlight Ceiling Lamp is especially designed for indoor lighting.

With an elegant design, it can be used in both commercial spaces, like shop windows and on shelves, and also in homes, like in living rooms, bedrooms and so on. As they're made from aluminium, the Mara Adjustable Metal & Wood 3 Spotlight Ceiling Lamp stand out thanks to the quality of their finish.

This is a very versatile type of LED lighting as it can be pointed in any direction thanks to its rotation axis. Also, we can completely customize the type of light in function with the bulbs we install within the lamps. This allows us to adapt the brightness of the light to the needs of each area.