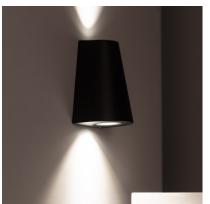

## **Description**

The Magna Design Double Sided Outdoor Aluminium Wall Lamp is, without a doubt, a highly decorative and versatile element that will adapt to any style. Its high quality finish and IP54 Protection factor makes this Wall Light highly resistant to dust and splashes of water. This Magna Design Double Sided Outdoor Aluminium Wall Lamp can therefore be installed in a large variety of environments like balconies, canopies and outdoor covered areas.

Requires 2 GU10 Bulb that IS NOT INCLUDED with the product.