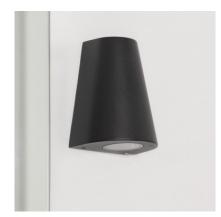

## **Description**

The Magna Design Double Sided Outdoor Aluminium Wall Lamp is, without a doubt, a highly decorative and versatile element that will adapt to any style. Its high quality finish and IP54 Protection factor makes this Wall Light highly resistant to dust and splashes of water. This Magna Design Double Sided Outdoor Aluminium Wall Lamp can therefore be installed in a large variety of environments like balconies, canopies and outdoor covered areas.

## Additional photographs

o Ledkía.