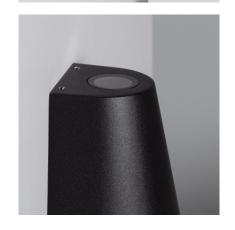

## **Description**

The Magna Design Double Sided Outdoor Aluminium Wall Lamp is, without a doubt, a highly decorative and versatile element that will adapt to any style. Its high quality finish and IP54 Protection factor makes this Wall Light highly resistant to dust and splashes of water. This Magna Design Double Sided Outdoor Aluminium Wall Lamp can therefore be installed in a large variety of environments like balconies, canopies and outdoor covered areas.

It can be fitted to any surface by using screws to attach it to the wall. In order to maintain an IP54 Protection, the client must make sure to install and assure that the supplied components are correctly installed.

Requires 2 GU10 Bulb that IS NOT INCLUDED with the product.