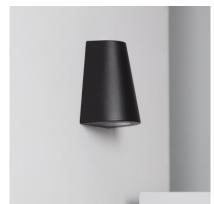

## **Description**

The Magna Design Double Sided Outdoor Aluminium Wall Lamp is, without a doubt, a highly decorative and versatile element that will adapt to any style. Its high quality finish and IP54 Protection factor makes this Wall Light highly resistant to dust and splashes of water. This Magna Design Double Sided Outdoor Aluminium Wall Lamp can therefore be installed in a large variety of environments like balconies, canopies and outdoor covered areas.

Requires 2 GU10 Bulb that IS NOT INCLUDED with the product.