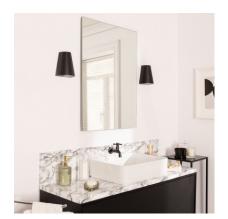

## **Description**

The Magna Design Double Sided Outdoor Aluminium Wall Lamp is, without a doubt, a highly decorative and versatile element that will adapt to any style. Its high quality finish and IP54 Protection factor makes this Wall Light highly resistant to dust and splashes of water. This Magna Design Double Sided Outdoor Aluminium Wall Lamp can therefore be installed in a large variety of environments like balconies, canopies and outdoor covered areas.

It can be fitted to any surface by using screws to attach it to the wall. In order to maintain an IP54 Protection, the client must make sure to install and assure that the supplied components are correctly installed.