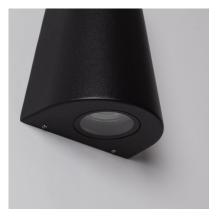

## **Description**

The Magna Design Double Sided Outdoor Aluminium Wall Lamp is, without a doubt, a highly decorative and versatile element that will adapt to any style. Its high quality finish and IP54 Protection factor makes this Wall Light highly resistant to dust and splashes of water. This Magna Design Double Sided Outdoor Aluminium Wall Lamp can therefore be installed in a large variety of environments like balconies, canopies and outdoor covered areas.

It can be fitted to any surface by using screws to attach it to the wall. In order to maintain an IP54 Protection, the client must make sure to install and assure that the supplied components are correctly installed.

Requires 2 GU10 Bulb that IS NOT INCLUDED with the product.