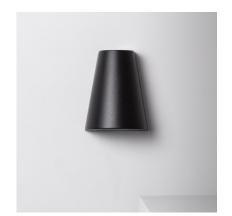

## **Description**

The Magna Design Double Sided Outdoor Aluminium Wall Lamp is, without a doubt, a highly decorative and versatile element that will adapt to any style. Its high quality finish and IP54 Protection factor makes this Wall Light highly resistant to dust and splashes of water. This Magna Design Double Sided Outdoor Aluminium Wall Lamp can therefore be installed in a large variety of environments like balconies, canopies and outdoor covered areas.

## Additional photographs

o Ledkía.