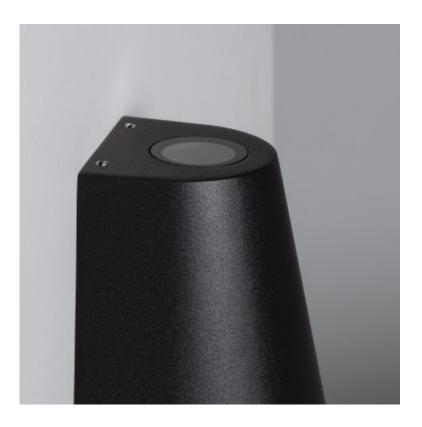

## **Description**

The Magna Design Double Sided Outdoor Aluminium Wall Lamp is, without a doubt, a highly decorative and versatile element that will adapt to any style. Its high quality finish and IP54 Protection factor makes this Wall Light highly resistant to dust and splashes of water. This Magna Design Double Sided Outdoor Aluminium Wall Lamp can therefore be installed in a large variety of environments like balconies, canopies and outdoor covered areas.

It can be fitted to any surface by using screws to attach it to the wall. In order to maintain an IP54 Protection, the client must make sure to install and assure that the supplied components are correctly installed.