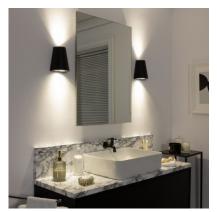

## **Description**

The Magna Design Double Sided Outdoor Aluminium Wall Lamp is, without a doubt, a highly decorative and versatile element that will adapt to any style. Its high quality finish and IP54 Protection factor makes this Wall Light highly resistant to dust and splashes of water. This Magna Design Double Sided Outdoor Aluminium Wall Lamp can therefore be installed in a large variety of environments like balconies, canopies and outdoor covered areas.

It can be fitted to any surface by using screws to attach it to the wall. In order to maintain an IP54 Protection, the client must make sure to install and assure that the supplied components are correctly installed.