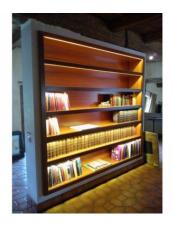

Perfect for lighting wardrobes, bookshelves, shop windows, cupboards, stairs, etc.