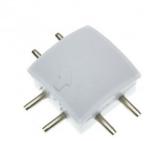

## **Description**

This T-Shaped connector is **especially designed for Profiles with Aretha LED Strips** and allows you to connect different sections of profile easily and safely.

Combine different 'Aretha Strip Profile' accessories and create simple, or complicated, lighting structures in almost any area.

## **Technical Details**

| Size:   | 18x18x12 mm | Length  |
|---------|-------------|---------|
| Height: | 18 mm       | Warra   |
| Width:  | 18 mm       | Certifi |

| Length:         | 12 mm           |
|-----------------|-----------------|
| Warranty:       | 3 Years         |
| Certifications: | CE & RoHS, UKCA |