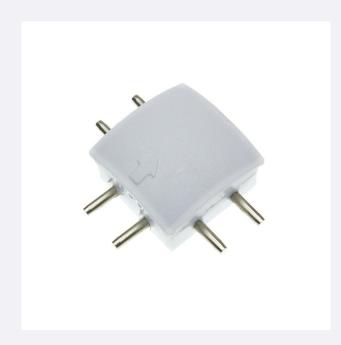

## **Description**

This T-Shaped connector is **especially designed for Profiles with Aretha LED Strips** and allows you to connect different sections of profile easily and safely.

Combine different 'Aretha Strip Profile' accessories and create simple, or complicated, lighting structures in almost any area.

## **Technical Details**

| Size:   | 18x18x12 mm | Length  |
|---------|-------------|---------|
| Height: | 18 mm       | Warra   |
| Width:  | 18 mm       | Certifi |

| Length:         | 12 mm           |
|-----------------|-----------------|
| Warranty:       | 3 Years         |
| Certifications: | CE & RoHS, UKCA |