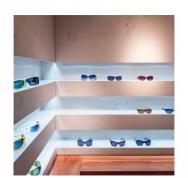

Perfect for lighting wardrobes, bookshelves, shop windows, cupboards, stairs, etc.