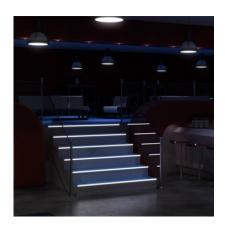

Perfect for lighting wardrobes, bookshelves, shop windows, cupboards, stairs, etc.