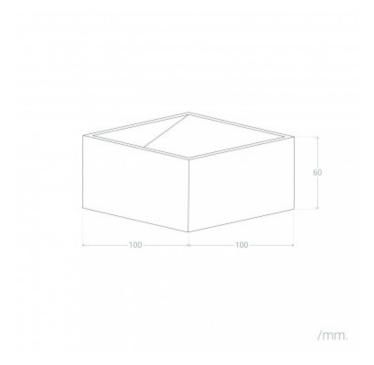

## **Technical Details**

| Tension       | 220-240V AC | Wide                                  | 100 mm                       |
|---------------|-------------|---------------------------------------|------------------------------|
| Adjustable    | No          | Lenght                                | 100 mm                       |
| Light points  | 1           | Includes                              | Driver                       |
| Light Source  | СОВ         | Style                                 | Minimalist, Modern           |
| Use           | Indoor      | Space                                 | Office, Bedroom, Living room |
| IP Protection | IP20        | Selectable Opening Angle              | 100                          |
| Material      | Aluminum    | Light color                           | Daylight, Warm White         |
| Colour        | White       | Color Temperature                     | 3800K - 4200K, 2700K         |
| Installation  | Surface     | Energy Efficiency 2023 (EU-2019/2015) | E                            |
| High          | 60 mm       |                                       |                              |

Measures

Ref: 6251