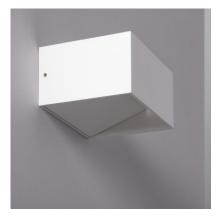

## **Technical Details**

| Tension       | 220-240V AC | Wide                                  | 100 mm                       |
|---------------|-------------|---------------------------------------|------------------------------|
| Adjustable    | No          | Lenght                                | 100 mm                       |
| Light points  | 1           | Includes                              | Driver                       |
| Light Source  | СОВ         | Style                                 | Minimalist, Modern           |
| Use           | Indoor      | Space                                 | Office, Bedroom, Living room |
| IP Protection | IP20        | Selectable Opening Angle              | 100                          |
| Material      | Aluminum    | Light color                           | Daylight, Warm White         |
| Colour        | White       | Color Temperature                     | 3800K - 4200K, 2700K         |
| Installation  | Surface     | Energy Efficiency 2023 (EU-2019/2015) | E                            |
| High          | 60 mm       |                                       |                              |