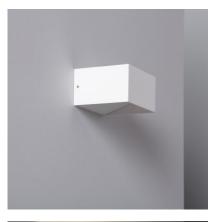

h          | 60 mm       |                                       |                              |



Measures

Ref: 6251



### Ambience









#### Description

This White 6W Lico LED Light is a highly decorative and versatile element that will adapt to any style. **This light incorporates LEDs that consume 6W**.

The high quality aluminium finish and an IP20 Protection factor make this an exclusively indoor element. Therefore, we can install this White 6W Lico LED Light in a large variety of spaces such as living rooms, dining rooms or bedrooms. **It can be installed onto any surface by screwing it into the wall**.

Providing a modern touch to lighting has never been easier, thanks to this range of Surface lights and wall lights available here at LEDKIA.





# Additional photographs