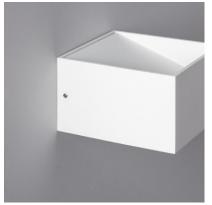

#### Description

This White 6W Lico LED Light is a highly decorative and versatile element that will adapt to any style. **This light incorporates LEDs that consume 6W**.

The high quality aluminium finish and an IP20 Protection factor make this an exclusively indoor element. Therefore, we can install this White 6W Lico LED Light in a large variety of spaces such as living rooms, dining rooms or bedrooms. **It can be installed onto any surface by screwing it into the wall**.