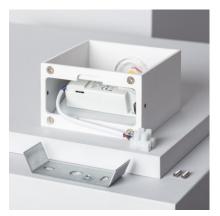

## **Technical Details**

| Tension       | 220-240V AC | Wide                                  | 100 mm                       |
|---------------|-------------|---------------------------------------|------------------------------|
| Adjustable    | No          | Lenght                                | 100 mm                       |
| Light points  | 1           | Includes                              | Driver                       |
| Light Source  | СОВ         | Style                                 | Minimalist, Modern           |
| Use           | Indoor      | Space                                 | Office, Bedroom, Living room |
| IP Protection | IP20        | Selectable Opening Angle              | 100                          |
| Material      | Aluminum    | Light color                           | Daylight, Warm White         |
| Colour        | White       | Color Temperature                     | 3800K - 4200K, 2700K         |
| Installation  | Surface     | Energy Efficiency 2023 (EU-2019/2015) | E                            |
| High          | 60 mm       |                                       |                              |

#### Description

This White 6W Lico LED Light is a highly decorative and versatile element that will adapt to any style. **This light incorporates LEDs that consume 6W**.

The high quality aluminium finish and an IP20 Protection factor make this an exclusively indoor element. Therefore, we can install this White 6W Lico LED Light in a large variety of spaces such as living rooms, dining rooms or bedrooms. **It can be installed onto any surface by screwing it into the wall**.