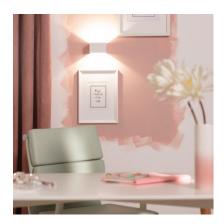

### Ambience

#### Description

This White 6W Lico LED Light is a highly decorative and versatile element that will adapt to any style. **This light incorporates LEDs that consume 6W**.

The high quality aluminium finish and an IP20 Protection factor make this an exclusively indoor element. Therefore, we can install this White 6W Lico LED Light in a large variety of spaces such as living rooms, dining rooms or bedrooms. **It can be installed onto any surface by screwing it into the wall**.