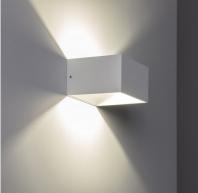

#### Description

This White 6W Lico LED Light is a highly decorative and versatile element that will adapt to any style. **This light incorporates LEDs that consume 6W**.

The high quality aluminium finish and an IP20 Protection factor make this an exclusively indoor element. Therefore, we can install this White 6W Lico LED Light in a large variety of spaces such as living rooms, dining rooms or bedrooms. **It can be installed onto any surface by screwing it into the wall**.