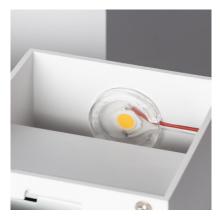

## **Technical Details**

| Tension       | 220-240V AC | Wide                                  | 100 mm                       |
|---------------|-------------|---------------------------------------|------------------------------|
| Adjustable    | No          | Lenght                                | 100 mm                       |
| Light points  | 1           | Includes                              | Driver                       |
| Light Source  | СОВ         | Style                                 | Minimalist, Modern           |
| Use           | Indoor      | Space                                 | Office, Bedroom, Living room |
| IP Protection | IP20        | Selectable Opening Angle              | 100                          |
| Material      | Aluminum    | Light color                           | Daylight, Warm White         |
| Colour        | White       | Color Temperature                     | 3800K - 4200K, 2700K         |
| Installation  | Surface     | Energy Efficiency 2023 (EU-2019/2015) | E                            |
| High          | 60 mm       |                                       |                              |

#### Description

This White 6W Lico LED Light is a highly decorative and versatile element that will adapt to any style. **This light incorporates LEDs that consume 6W**.

The high quality aluminium finish and an IP20 Protection factor make this an exclusively indoor element. Therefore, we can install this White 6W Lico LED Light in a large variety of spaces such as living rooms, dining rooms or bedrooms. **It can be installed onto any surface by screwing it into the wall**.