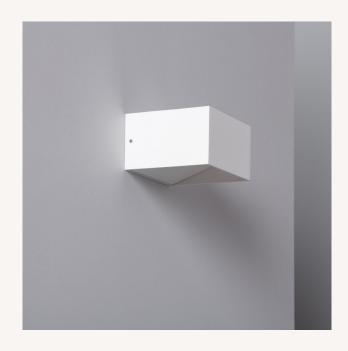

#### Description

This White 6W Lico LED Light is a highly decorative and versatile element that will adapt to any style. **This light incorporates LEDs that consume 6W**.

The high quality aluminium finish and an IP20 Protection factor make this an exclusively indoor element. Therefore, we can install this White 6W Lico LED Light in a large variety of spaces such as living rooms, dining rooms or bedrooms. **It can be installed onto any surface by screwing it into the wall**.

### Ambience