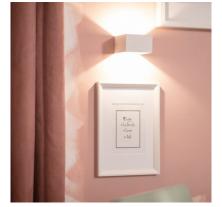

| 60 mm       |                                       |                              |



Measures

Ref: 6251



### Ambience









#### Description

This White 6W Lico LED Light is a highly decorative and versatile element that will adapt to any style. **This light incorporates LEDs that consume 6W**.

The high quality aluminium finish and an IP20 Protection factor make this an exclusively indoor element. Therefore, we can install this White 6W Lico LED Light in a large variety of spaces such as living rooms, dining rooms or bedrooms. **It can be installed onto any surface by screwing it into the wall**.

Providing a modern touch to lighting has never been easier, thanks to this range of Surface lights and wall lights available here at LEDKIA.





# Additional photographs