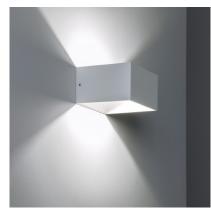

#### Description

This White 6W Lico LED Light is a highly decorative and versatile element that will adapt to any style. **This light incorporates LEDs that consume 6W**.

The high quality aluminium finish and an IP20 Protection factor make this an exclusively indoor element. Therefore, we can install this White 6W Lico LED Light in a large variety of spaces such as living rooms, dining rooms or bedrooms. **It can be installed onto any surface by screwing it into the wall**.