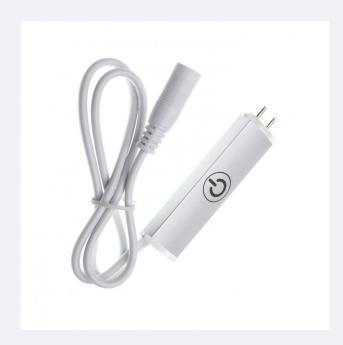

## **Description**

This Touch Switch connects a **Profile with an Aretha LED Strip** to a 24V DC Power Adaptor with a male Jack output. It connects to an Aretha Profile at one end and has a female Jack at the other.

Its function and installation are very easy, simply insert the corresponding end into the profile and to the power adaptor, touch the button to switch it on, and again to switch it off.

\*Cable length: 530mm