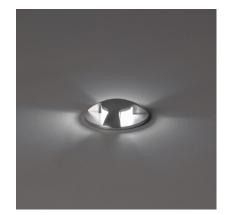

2W Chaplin LED Step Light

Ref: 49583

#### Description

The Chaplin LED Step Light is the perfect element for path illumination and courtesy lighting.

It is made of high quality stainless steel and has a modern and durable design that can be used both indoors and outdoors thanks to its **IP65 protection factor**. It features a 2W LED light source, which offers a uniform white light that is well distributed, soft and does not bother the eyes. The driver is integrated into the step light.