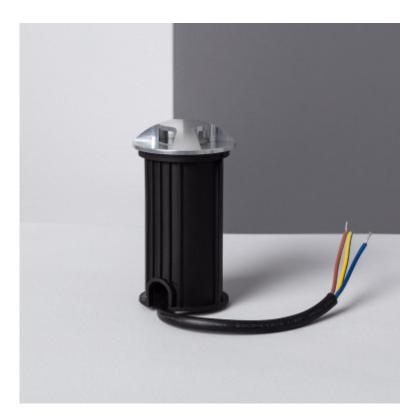

| Use                                       | Outdoor                  |
|-------------------------------------------|--------------------------|
| IP Protection                             | IP65                     |
| Material                                  | Pc, Aluminum             |
| Installation                              | Recessed                 |
| High                                      | 100 mm                   |
| Diameter                                  | 50 mm                    |
| Useful life                               | 40,000 Hours             |
| Space                                     | Pool, Stairs, Hall, Yard |
| Light color                               | Daylight                 |
| Color Temperature                         | 4000K                    |
| Energy Efficiency 2023 (EU-<br>2019/2015) | G                        |

#### Description

The Chaplin LED Step Light is the perfect element for path illumination and courtesy lighting.

It is made of high quality stainless steel and has a modern and durable design that can be used both indoors and outdoors thanks to its **IP65 protection factor**. It features a 2W LED light source, which offers a uniform white light that is well distributed, soft and does not bother the eyes. The driver is integrated into the step light.