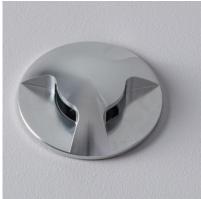

2W Chaplin LED Step Light

Ref: 49583

#### Description

The Chaplin LED Step Light is the perfect element for path illumination and courtesy lighting.

It is made of high quality stainless steel and has a modern and durable design that can be used both indoors and outdoors thanks to its **IP65 protection factor**. It features a 2W LED light source, which offers a uniform white light that is well distributed, soft and does not bother the eyes. The driver is integrated into the step light.