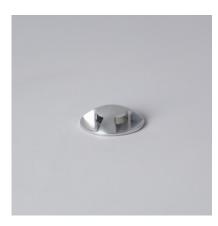

2W Chaplin LED Step Light

Ref: 49583

#### Description

The Chaplin LED Step Light is the perfect element for path illumination and courtesy lighting.

It is made of high quality stainless steel and has a modern and durable design that can be used both indoors and outdoors thanks to its **IP65 protection factor**. It features a 2W LED light source, which offers a uniform white light that is well distributed, soft and does not bother the eyes. The driver is integrated into the step light.