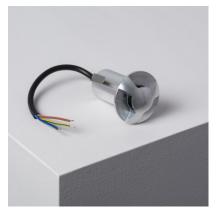

# Description

The Chaplin LED Step Light is the perfect element for path illumination and courtesy lighting.

It is made of high quality stainless steel and has a modern and durable design that can be used both indoors and outdoors thanks to its **IP65 protection factor**. It features a 2W LED light source, which offers a uniform white light that is well distributed, soft and does not bother the eyes. The driver is integrated into the step light.

It is used in various areas with particular attention to public spaces with limited lighting such as stairs, corridors, elevator entrances, car parks, hotels, gardens, squares, etc..

Enjoy high quality outdoor LED lighting available at **LEDKIA**, our online lighting shops. Always at the best price.





# Additional photographs