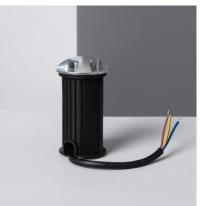

Description

The Chaplin LED Step Light is the perfect element for path illumination and courtesy lighting.

It is made of high quality stainless steel and has a modern and durable design that can be used both indoors and outdoors thanks to its **IP65 protection factor**. It features a 2W LED light source, which offers a uniform white light that is well distributed, soft and does not bother the eyes. The driver is integrated into the step light.

It is used in various areas with particular attention to public spaces with limited lighting such as stairs, corridors, elevator entrances, car parks, hotels, gardens, squares, etc..

Enjoy high quality outdoor LED lighting available at **LEDKIA**, our online lighting shops. Always at the best price.





# Additional photographs