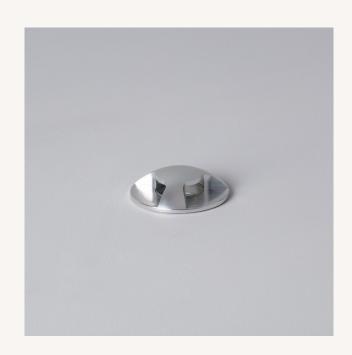

2W Chaplin LED Step Light

Ref: 49583

#### Description

The Chaplin LED Step Light is the perfect element for path illumination and courtesy lighting.

It is made of high quality stainless steel and has a modern and durable design that can be used both indoors and outdoors thanks to its **IP65 protection factor**. It features a 2W LED light source, which offers a uniform white light that is well distributed, soft and does not bother the eyes. The driver is integrated into the step light.