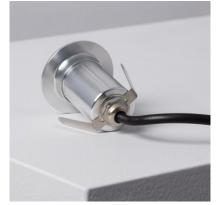

#### Description

The Chaplin LED Step Light is the perfect element for path illumination and courtesy lighting.

It is made of high quality stainless steel and has a modern and durable design that can be used both indoors and outdoors thanks to its **IP65 protection factor**. It features a 2W LED light source, which offers a uniform white light that is well distributed, soft and does not bother the eyes. The driver is integrated into the step light.

| Use                                       | Outdoor                  |
|-------------------------------------------|--------------------------|
| IP Protection                             | IP65                     |
| Material                                  | Pc, Aluminum             |
| Installation                              | Recessed                 |
| High                                      | 100 mm                   |
| Diameter                                  | 50 mm                    |
| Useful life                               | 40,000 Hours             |
| Space                                     | Pool, Stairs, Hall, Yard |
| Light color                               | Daylight                 |
| Color Temperature                         | 4000K                    |
| Energy Efficiency 2023 (EU-<br>2019/2015) | G                        |