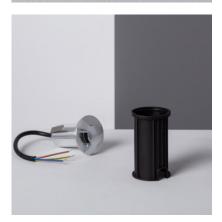

2W Chaplin LED Step Light

Ref: 49583

#### Description

The Chaplin LED Step Light is the perfect element for path illumination and courtesy lighting.

It is made of high quality stainless steel and has a modern and durable design that can be used both indoors and outdoors thanks to its **IP65 protection factor**. It features a 2W LED light source, which offers a uniform white light that is well distributed, soft and does not bother the eyes. The driver is integrated into the step light.