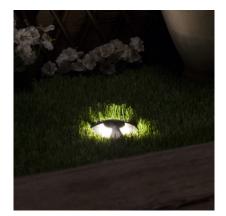

## Ambience

#### Description

The Chaplin LED Step Light is the perfect element for path illumination and courtesy lighting.

It is made of high quality stainless steel and has a modern and durable design that can be used both indoors and outdoors thanks to its **IP65 protection factor**. It features a 2W LED light source, which offers a uniform white light that is well distributed, soft and does not bother the eyes. The driver is integrated into the step light.

It is used in various areas with particular attention to public spaces with limited lighting such as stairs, corridors, elevator entrances, car parks, hotels, gardens, squares, etc..

Enjoy high quality outdoor LED lighting available at **LEDKIA**, our online lighting shops. Always at the best price.