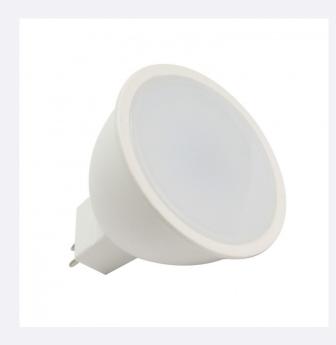

## **Description**

This GU5.3 MR16 S11 6W LED Bulb (12V) is made from PC / aluminium and provides us with a pleasant tone of light, along with focused and high quality light.

GU5.3 bulbs are widely used in ceiling lights and also for lighting shop windows. This **GU5.3 MR16 S11 6W LED Bulb (12V)** is the perfect alternative for replacing older traditional GU5.3 halogens, achieving energy savings of up to 80%.

Installation is very simple, just remove the halogen bulb and install the new GU5.3 bulb.

Thanks to a reduced size, power and low consumption, these bulbs are perfect for shops, display cabinets, hallways, wardrobes, bathrooms, kitchens, etc.