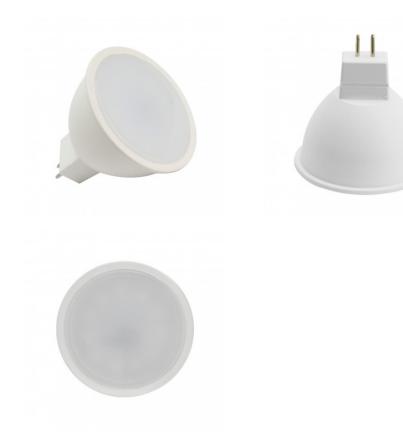

|                                  |





## **Description**

This GU5.3 MR16 S11 6W LED Bulb (12V) is made from PC / aluminium and provides us with a pleasant tone of light, along with focused and high quality light.

GU5.3 bulbs are widely used in ceiling lights and also for lighting shop windows. This **GU5.3 MR16 S11 6W LED Bulb (12V)** is the perfect alternative for replacing older traditional GU5.3 halogens, achieving energy savings of up to 80%.

Installation is very simple, just remove the halogen bulb and install the new GU5.3 bulb.

Thanks to a reduced size, power and low consumption, these bulbs are perfect for shops, display cabinets, hallways, wardrobes, bathrooms, kitchens, etc.

Not Dimmable.

\*Not compatible with electronic ballasts.







## Additional photographs