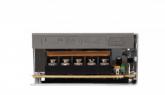

It has a regulator through which we can adjust the continuous output voltage between a minimum of 10V and a maximum of 15V.