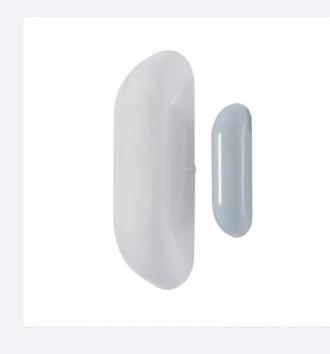

## Description

The **WiFi Door Sensor** is a smart sensor that **allows you to monitor the opening and closing of doors and windows**. It is designed to add additional security to your home thanks to its wireless system **you can monitor and record when doors are opened with a notification on your smartphone** or by means of an alarm. It is perfect for doors, windows or closets of any home. As well as offices or storefronts.

## Characteristics of the WiFi Door and Window Opening Detection Sensor

The Smart WiFi Door and Window Opening Detection Sensor is composed of a magnetic sensor which **detects whether the door is open or closed**. It sends different types of alerts to your Smartphone when it detects the opening or closing of the door or window via WIFI. Installation is very simple, it is connected to the door through the built-in adhesive strips, batteries are put in and the sensor is paired to the router via the TUYA application.