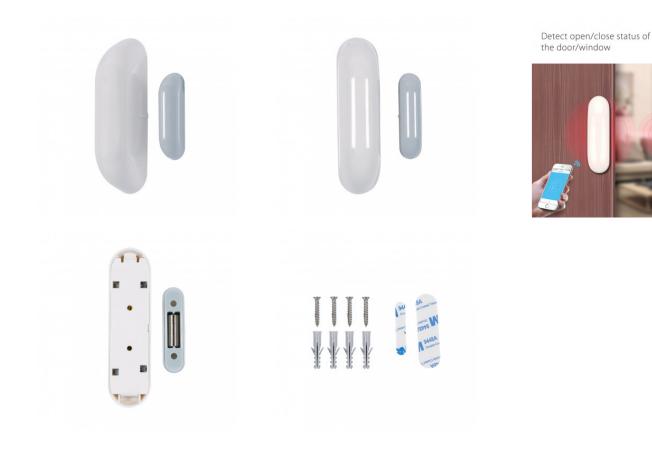

## Characteristics of the WiFi Door and Window Opening Detection Sensor

The Smart WiFi Door and Window Opening Detection Sensor is composed of a magnetic sensor which **detects whether the door is open or closed**. It sends different types of alerts to your Smartphone when it detects the opening or closing of the door or window via WIFI. Installation is very simple, it is connected to the door through the built-in adhesive strips, batteries are put in and the sensor is paired to the router via the TUYA application.

## Additional photographs