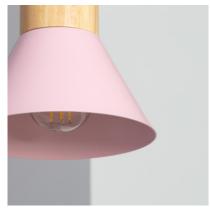

## **Technical Details**

| Maximum Power:   | 60 W        |
|------------------|-------------|
| Voltage:         | 220-240V AC |
| Frequency:       | 50-60 Hz    |
| Screw:           | E27         |
| Points of Light: | 1           |
| Use:             | Indoor      |
| IP Protection:   | IP20        |
| Material:        | Metal, Wood |

#### Characteristics of the Demarga Camarena Kids Pendant Lamp

The Demarga Camera Kids Pendant Lamp has a simple design which gives adds modern touch to your space. **The light emitted by this lamp depends on the E27 LED bulb installed.** You can choose a warm white, cool white or dalylight bulb depending on the ambient light you want to create. An interesting option is to opt for RGB or CCT bulbs that will provide even more versatility when it comes to illuminating your space, whether at home or in a commercial setting. **It is widely used in various environments such as dining rooms, bedrooms, kitchens, living rooms, restaurants, cafes, etc.** 