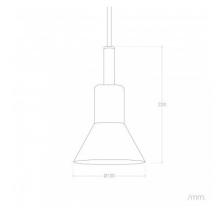

| Installation:    | Pendant         |
|------------------|-----------------|
| Size:            | 220x130 mm      |
| Height:          | 220 mm          |
| Width:           | 130 mm          |
| Cable Length     | 1.5 m           |
| Doesn't include: | Bulbs           |
| Warranty:        | 5 Years         |
| Certifications:  | CE & RoHS, UKCA |

## Measures