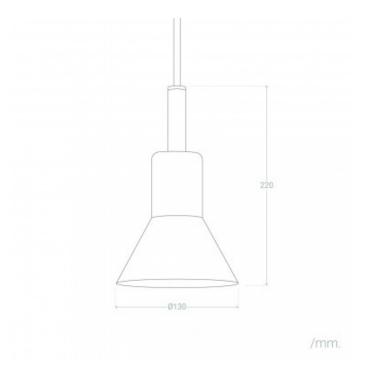

| Installation:    | Pendant         |
|------------------|-----------------|
| Size:            | 220x130 mm      |
| Height:          | 220 mm          |
| Width:           | 130 mm          |
| Cable Length     | 1.5 m           |
| Doesn't include: | Bulbs           |
| Warranty:        | 5 Years         |
| Certifications:  | CE & RoHS, UKCA |

## Measures