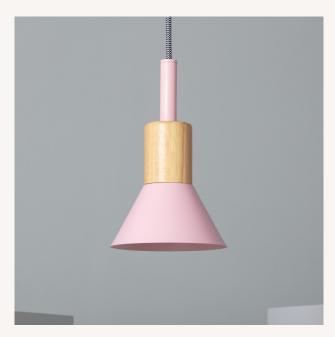

#### **Description**

The Demarga Camarena Kids Pendant Lamp combines a unique and elegant design with top quality finishes. This type of designer lamp adds an elegant touch that will add personality to any space, making it truly unique.

#### Characteristics of the Demarga Camarena Kids Pendant Lamp

The Demarga Camera Kids Pendant Lamp has a simple design which gives adds modern touch to your space. **The light emitted by this lamp depends on the E27 LED bulb installed.** You can choose a warm white, cool white or dalylight bulb depending on the ambient light you want to create. An interesting option is to opt for RGB or CCT bulbs that will provide even more versatility when it comes to illuminating your space, whether at home or in a commercial setting. **It is widely used in various environments such as dining rooms, bedrooms, kitchens, living rooms, restaurants, cafes, etc.** 