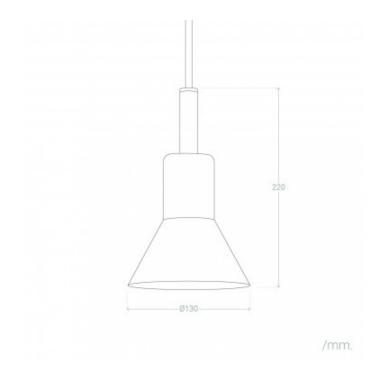

| Installation:    | Pendant         |
|------------------|-----------------|
| Size:            | 220x130 mm      |
| Height:          | 220 mm          |
| Width:           | 130 mm          |
| Cable Length     | 1.5 m           |
| Doesn't include: | Bulbs           |
| Warranty:        | 5 Years         |
| Certifications:  | CE & RoHS, UKCA |

## Measures