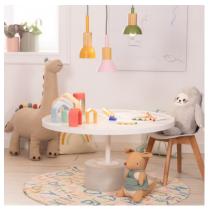

any space, making it truly unique.

#### Characteristics of the Demarga Camarena Kids Pendant Lamp

The Demarga Camera Kids Pendant Lamp has a simple design which gives adds modern touch to your space. **The light emitted by this lamp depends on the E27 LED bulb installed.** You can choose a warm white, cool white or dalylight bulb depending on the ambient light you want to create. An interesting option is to opt for RGB or CCT bulbs that will provide even more versatility when it comes to illuminating your space, whether at home or in a commercial setting. **It is widely used in various environments such as dining rooms, bedrooms, kitchens, living rooms, restaurants, cafes, etc.** 

\* Suspension cable adjustable in length.

Requires 1x E27 bulb NOT INCLUDED.





o Ledkía.