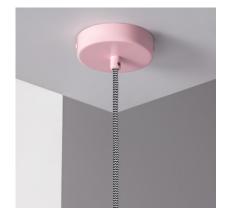

| Installation:    | Pendant         |
|------------------|-----------------|
| Size:            | 220x130 mm      |
| Height:          | 220 mm          |
| Width:           | 130 mm          |
| Cable Length     | 1.5 m           |
| Doesn't include: | Bulbs           |
| Warranty:        | 5 Years         |
| Certifications:  | CE & RoHS, UKCA |

\* Suspension cable adjustable in length.

Requires 1x E27 bulb NOT INCLUDED.

o Ledkía.