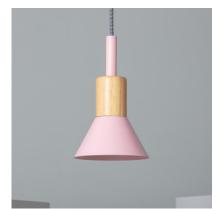

rsonality to any space, making it truly unique.

#### Characteristics of the Demarga Camarena Kids Pendant Lamp

The Demarga Camera Kids Pendant Lamp has a simple design which gives adds modern touch to your space. **The light emitted by this lamp depends on the E27 LED bulb installed.** You can choose a warm white, cool white or dalylight bulb depending on the ambient light you want to create. An interesting option is to opt for RGB or CCT bulbs that will provide even more versatility when it comes to illuminating your space, whether at home or in a commercial setting. **It is widely used in various environments such as dining rooms, bedrooms, kitchens, living rooms, restaurants, cafes, etc.** 

\* Suspension cable adjustable in length.

Requires 1x E27 bulb NOT INCLUDED.





o Ledkía.