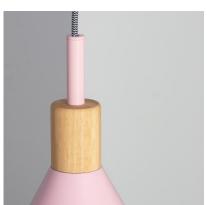

#### **Description**

The Demarga Camarena Kids Pendant Lamp combines a unique and elegant design with top quality finishes. This type of designer lamp adds an elegant touch that will add personality to any space, making it truly unique.

#### Characteristics of the Demarga Camarena Kids Pendant Lamp

The Demarga Camera Kids Pendant Lamp has a simple design which gives adds modern touch to your space. **The light emitted by this lamp depends on the E27 LED bulb installed.** You can choose a warm white, cool white or dalylight bulb depending on the ambient light you want to create. An interesting option is to opt for RGB or CCT bulbs that will provide even more versatility when it comes to illuminating your space, whether at home or in a commercial setting. **It is widely used in various environments such as dining rooms, bedrooms, kitchens, living rooms, restaurants, cafes, etc.** 