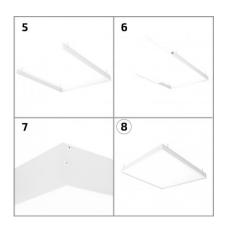

## **Description**

This Surface Kit for 60x60cm LED Panels is designed for installing panels in areas where the ceiling is neither removable or false.

LED Panels are used in a huge variety of indoor areas, including offices, supermarkets and hospitals. They offer uniform, high quality light that's free of annoying glare. However, not all spaces have false ceilings in which to install these panels directly. This is where the 60x60 Surface Kit comes in, as **it's been specifically designed to allow us to install LED Panels in areas in which it would have been impossible**.

This Surface Kit is made up of four high quality Aluminium Profiles which allow us to easily insert the Panel, its driver and the wiring inside. This can be done in any setting, so you won't have to miss out on modern and low consumption lighting.

You can find the 60x60cm Surface Kit for panels available in white or silver, and can be used for panels with of 60x60cm dimensions.

Enjoy the best lighting at spectacular prices. All products purchased have a 5 year warranty.