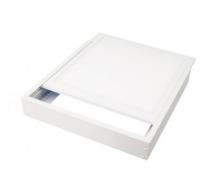

## **Description**

This Surface Kit for 60x60cm LED Panels is designed for installing panels in areas where the ceiling is neither removable or false.

LED Panels are used in a huge variety of indoor areas, including offices, supermarkets and hospitals. They offer uniform, high quality light that's free of annoying glare. However, not all spaces have false ceilings in which to install these panels directly. This is where the 60x60 Surface Kit comes in, as **it's been specifically designed to allow us to install LED Panels in areas in which it would have been impossible**.

This Surface Kit is made up of four high quality Aluminium Profiles which allow us to easily insert the Panel, its driver and the wiring inside. This can be done in any setting, so you won't have to miss out on modern and low consumption lighting.

\* LED panel not included.