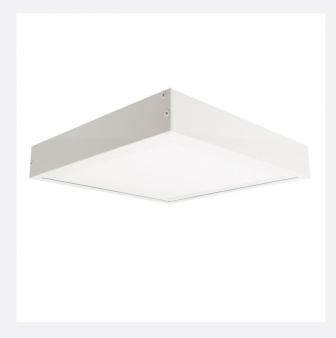

## **Description**

This Surface Kit for 60x60cm LED Panels is designed for installing panels in areas where the ceiling is neither removable or false.

LED Panels are used in a huge variety of indoor areas, including offices, supermarkets and hospitals. They offer uniform, high quality light that's free of annoying glare. However, not all spaces have false ceilings in which to install these panels directly. This is where the 60x60 Surface Kit comes in, as **it's been specifically designed to allow us to install LED Panels in areas in which it would have been impossible**.

This Surface Kit is made up of four high quality Aluminium Profiles which allow us to easily insert the Panel, its driver and the wiring inside. This can be done in any setting, so you won't have to miss out on modern and low consumption lighting.