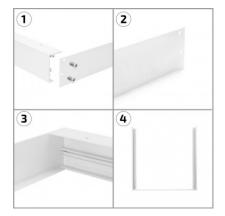

This Surface Kit is made up of four high quality Aluminium Profiles which allow us to easily insert the Panel, its driver and the wiring inside. This can be done in any setting, so you won't have to miss out on modern and low consumption lighting.