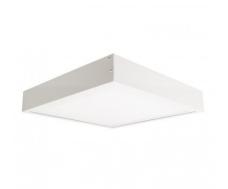

## **Description**

This Surface Kit for 60x60cm LED Panels is designed for installing panels in areas where the ceiling is neither removable or false.

LED Panels are used in a huge variety of indoor areas, including offices, supermarkets and hospitals. They offer uniform, high quality light that's free of annoying glare. However, not all spaces have false ceilings in which to install these panels directly. This is where the 60x60 Surface Kit comes in, as **it's been specifically designed to allow us to install LED Panels in areas in which it would have been impossible**.

This Surface Kit is made up of four high quality Aluminium Profiles which allow us to easily insert the Panel, its driver and the wiring inside. This can be done in any setting, so you won't have to miss out on modern and low consumption lighting.