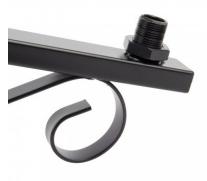

## Description

This Support is for installing public lighting luminaires on walls and facades and is especially designed for Villa LED Luminaires.

With a classic yet simple design, this support is made from molten iron and is prepared to withstand the harshest of weather conditions, including UV radiation, humidity, etc.

\* The thread where the luminaire is installed has a metric of 17mm.