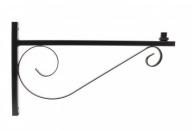

## Description

This Support is for installing public lighting luminaires on walls and facades and is especially designed for Villa LED Luminaires.

With a classic yet simple design, this support is made from molten iron and is prepared to withstand the harshest of weather conditions, including UV radiation, humidity, etc.

\* The thread where the luminaire is installed has a metric of 17mm.