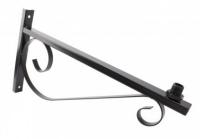

## Description

This Support is for installing public lighting luminaires on walls and facades and is especially designed for Villa LED Luminaires.

With a classic yet simple design, this support is made from molten iron and is prepared to withstand the harshest of weather conditions, including UV radiation, humidity, etc.

\* The thread where the luminaire is installed has a metric of 17mm.