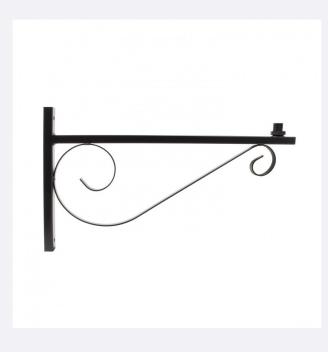

## Description

This Support is for installing public lighting luminaires on walls and facades and is especially designed for Villa LED Luminaires.

With a classic yet simple design, this support is made from molten iron and is prepared to withstand the harshest of weather conditions, including UV radiation, humidity, etc.

\* The thread where the luminaire is installed has a metric of 17mm.