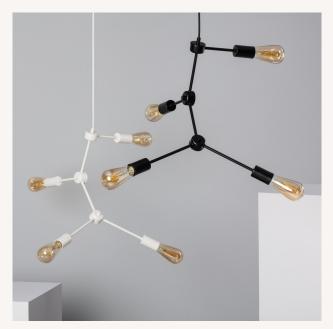

## **Description**

The Molecular Pendant Lamp is the perfect complement for the decoration of your home or establishment. Join the revolution of lighting with class, distinction and glamour!

It is a modern, functional and very aesthetic piece, which will become a very striking decorative detail. Its body, made of iron alloy with black coating, has four arms that allow you to create a different and more personalised lighting. It comes with a matt black trim and a matching textile cable, adjustable in height up to 150 cm. It brings avant-garde and exclusivity to your spaces with its abstract shapes, reminiscent of the silhouette of a molecule. It is suitable for E27 bulbs, capable of supporting a maximum power of 40W. Its use is exclusive for interiors, being ideal for living rooms, dining rooms, offices and bedrooms, among others. Choose stylish filament bulbs and show them off.

At LEDKIA, we want to show that design is not incompatible with functionality or good taste. **That's why we present you the Molecular Pendant Lamp, a real delight for design lovers.** 

• Ledkia.