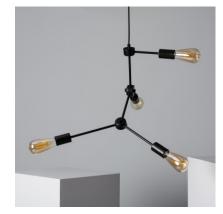

## Models

| Colour | Ref:      |
|--------|-----------|
| Black  | 3090-6184 |

## **Description**

The Molecular Pendant Lamp is the perfect complement for the decoration of your home or establishment. Join the revolution of lighting with class, distinction and glamour!

It is a modern, functional and very aesthetic piece, which will become a very striking decorative detail. Its body, made of iron alloy with black coating, has four arms that allow you to create a different and more personalised lighting. It comes with a matt black trim and a matching textile cable, adjustable in height up to 150 cm. It brings avant-garde and exclusivity to your spaces with its abstract shapes, reminiscent of the silhouette of a molecule. It is suitable for E27 bulbs, capable of supporting a maximum power of 40W. Its use is exclusive for interiors, being ideal for living rooms, dining rooms, offices and bedrooms, among others. Choose stylish filament bulbs and show them off.