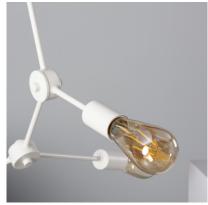

## **Description**

The Molecular Pendant Lamp is the perfect complement for the decoration of your home or establishment. Join the revolution of lighting with class, distinction and glamour!

It is a modern, functional and very aesthetic piece, which will become a very striking decorative detail. Its body, made of iron alloy with black coating, has four arms that allow you to create a different and more personalised lighting. It comes with a matt black trim and a matching textile cable, adjustable in height up to 150 cm. It brings avant-garde and exclusivity to your spaces with its abstract shapes, reminiscent of the silhouette of a molecule. It is suitable for E27 bulbs, capable of supporting a maximum power of 40W. Its use is exclusive for interiors, being ideal for living rooms, dining rooms, offices and bedrooms, among others. Choose stylish filament bulbs and show them off.