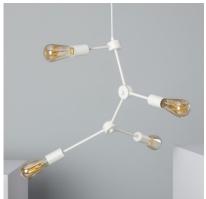

## Models

| Colour | Ref:      |
|--------|-----------|
| Black  | 3090-6184 |

| Wide                        | 530 mm                       |
|-----------------------------|------------------------------|
| Working temperature         | 0°C - 0°C                    |
| Room Temperature Work       | 0°C - 0°C                    |
| Style                       | Industrial, Retro            |
| Space                       | Office, Bedroom, Living room |
| Colour                      | White, Black                 |
| Revisión Control de Calidad | No                           |

## **Description**

The Molecular Pendant Lamp is the perfect complement for the decoration of your home or establishment. Join the revolution of lighting with class, distinction and glamour!

It is a modern, functional and very aesthetic piece, which will become a very striking decorative detail. Its body, made of iron alloy with black coating, has four arms that allow you to create a different and more personalised lighting. It comes with a matt black trim and a matching textile cable, adjustable in height up to 150 cm. It brings avant-garde and exclusivity to your spaces with its abstract shapes, reminiscent of the silhouette of a molecule. It is suitable for E27 bulbs, capable of supporting a maximum power of 40W. Its use is exclusive for interiors, being ideal for living rooms, dining rooms, offices and bedrooms, among others. Choose stylish filament bulbs and show them off.