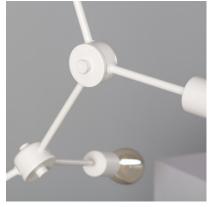

## **Description**

The Molecular Pendant Lamp is the perfect complement for the decoration of your home or establishment. Join the revolution of lighting with class, distinction and glamour!

It is a modern, functional and very aesthetic piece, which will become a very striking decorative detail. Its body, made of iron alloy with black coating, has four arms that allow you to create a different and more personalised lighting. It comes with a matt black trim and a matching textile cable, adjustable in height up to 150 cm. It brings avant-garde and exclusivity to your spaces with its abstract shapes, reminiscent of the silhouette of a molecule. It is suitable for E27 bulbs, capable of supporting a maximum power of 40W. Its use is exclusive for interiors, being ideal for living rooms, dining rooms, offices and bedrooms, among others. Choose stylish filament bulbs and show them off.