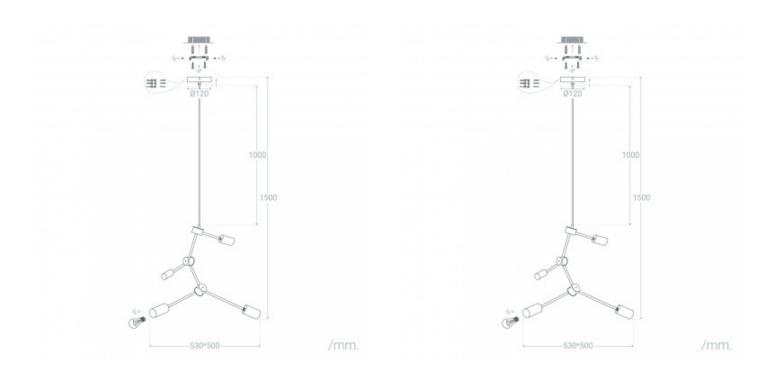

## **Technical Details**

| Maximum Power | 40 W    |
|---------------|---------|
| Casquillo     | E27     |
| Use           | Indoor  |
| IP Protection | IP20    |
| Material      | Iron    |
| Installation  | Pendant |
| High          | 1500 mm |
|               |         |

| Wide                        | 530 mm                       |
|-----------------------------|------------------------------|
| Working temperature         | 0°C - 0°C                    |
| Room Temperature Work       | 0°C - 0°C                    |
| Style                       | Industrial, Retro            |
| Space                       | Office, Bedroom, Living room |
| Colour                      | White, Black                 |
| Revisión Control de Calidad | No                           |

## Ambience Measures

Ledá