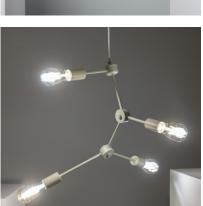

## Models

| Colour | Ref:      |
|--------|-----------|
| Black  | 3090-6184 |

| Wide                        | 530 mm                       |
|-----------------------------|------------------------------|
| Working temperature         | 0°C - 0°C                    |
| Room Temperature Work       | 0°C - 0°C                    |
| Style                       | Industrial, Retro            |
| Space                       | Office, Bedroom, Living room |
| Colour                      | White, Black                 |
| Revisión Control de Calidad | No                           |

## **Description**

The Molecular Pendant Lamp is the perfect complement for the decoration of your home or establishment. Join the revolution of lighting with class, distinction and glamour!

It is a modern, functional and very aesthetic piece, which will become a very striking decorative detail. Its body, made of iron alloy with black coating, has four arms that allow you to create a different and more personalised lighting. It comes with a matt black trim and a matching textile cable, adjustable in height up to 150 cm. It brings avant-garde and exclusivity to your spaces with its abstract shapes, reminiscent of the silhouette of a molecule. It is suitable for E27 bulbs, capable of supporting a maximum power of 40W. Its use is exclusive for interiors, being ideal for living rooms, dining rooms, offices and bedrooms, among others. Choose stylish filament bulbs and show them off.