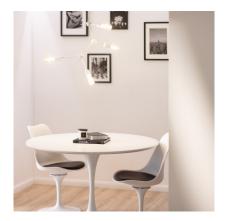

## Ambience Measures

Ledá

## **Description**

The Molecular Pendant Lamp is the perfect complement for the decoration of your home or establishment. Join the revolution of lighting with class, distinction and glamour!

It is a modern, functional and very aesthetic piece, which will become a very striking decorative detail. Its body, made of iron alloy with black coating, has four arms that allow you to create a different and more personalised lighting. It comes with a matt black trim and a matching textile cable, adjustable in height up to 150 cm. It brings avant-garde and exclusivity to your spaces with its abstract shapes, reminiscent of the silhouette of a molecule. It is suitable for E27 bulbs, capable of supporting a maximum power of 40W. Its use is exclusive for interiors, being ideal for living rooms, dining rooms, offices and bedrooms, among others. Choose stylish filament bulbs and show them off.