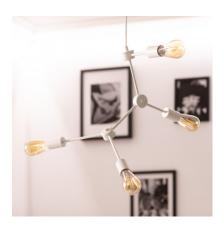

## **Description**

The Molecular Pendant Lamp is the perfect complement for the decoration of your home or establishment. Join the revolution of lighting with class, distinction and glamour!

It is a modern, functional and very aesthetic piece, which will become a very striking decorative detail. Its body, made of iron alloy with black coating, has four arms that allow you to create a different and more personalised lighting. It comes with a matt black trim and a matching textile cable, adjustable in height up to 150 cm. It brings avant-garde and exclusivity to your spaces with its abstract shapes, reminiscent of the silhouette of a molecule. It is suitable for E27 bulbs, capable of supporting a maximum power of 40W. Its use is exclusive for interiors, being ideal for living rooms, dining rooms, offices and bedrooms, among others. Choose stylish filament bulbs and show them off.

At LEDKIA, we want to show that design is not incompatible with functionality or good taste. **That's why we present you the Molecular Pendant Lamp, a real delight for design lovers.** 

• Ledkia.