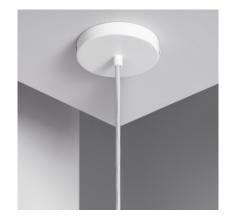

## **Technical Details**

| Maximum Power | 40 W    |
|---------------|---------|
| Casquillo     | E27     |
| Use           | Indoor  |
| IP Protection | IP20    |
| Material      | Iron    |
| Installation  | Pendant |
| High          | 1500 mm |
|               |         |

## **Description**

The Molecular Pendant Lamp is the perfect complement for the decoration of your home or establishment. Join the revolution of lighting with class, distinction and glamour!

It is a modern, functional and very aesthetic piece, which will become a very striking decorative detail. Its body, made of iron alloy with black coating, has four arms that allow you to create a different and more personalised lighting. It comes with a matt black trim and a matching textile cable, adjustable in height up to 150 cm. It brings avant-garde and exclusivity to your spaces with its abstract shapes, reminiscent of the silhouette of a molecule. It is suitable for E27 bulbs, capable of supporting a maximum power of 40W. Its use is exclusive for interiors, being ideal for living rooms, dining rooms, offices and bedrooms, among others. Choose stylish filament bulbs and show them off.