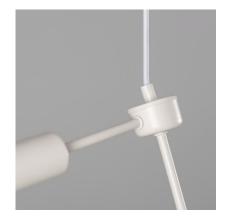

## **Description**

The Molecular Pendant Lamp is the perfect complement for the decoration of your home or establishment. Join the revolution of lighting with class, distinction and glamour!

It is a modern, functional and very aesthetic piece, which will become a very striking decorative detail. Its body, made of iron alloy with black coating, has four arms that allow you to create a different and more personalised lighting. It comes with a matt black trim and a matching textile cable, adjustable in height up to 150 cm. It brings avant-garde and exclusivity to your spaces with its abstract shapes, reminiscent of the silhouette of a molecule. It is suitable for E27 bulbs, capable of supporting a maximum power of 40W. Its use is exclusive for interiors, being ideal for living rooms, dining rooms, offices and bedrooms, among others. Choose stylish filament bulbs and show them off.