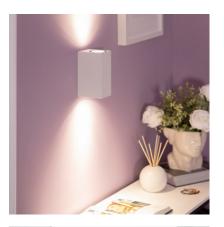

## **Ambience**

#### **Description**

This White Miseno Up-Down Wall Light ILUZZIA allows us to light any space in a decorative manner.

The light emitted by this outdoor LED light is completely customizable, as we can use any GU10 Bulb of our choosing. The only limit would be the height, which cannot surpass 62mm. The way the spotlights are displayed is very striking, as they light in opposite directions.

This White Miseno Wall Light ILUZZIA has IP54 Protection. **It's resistant to dust and splashes and has been made using high quality items like aluminium**. Therefore, this light is perfect for installing in any area looking for decorative and modern light.