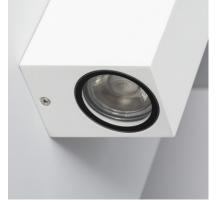

#### **Description**

This White Miseno Up-Down Wall Light ILUZZIA allows us to light any space in a decorative manner.

The light emitted by this outdoor LED light is completely customizable, as we can use any GU10 Bulb of our choosing. The only limit would be the height, which cannot surpass 62mm. The way the spotlights are displayed is very striking, as they light in opposite directions.

This White Miseno Wall Light ILUZZIA has IP54 Protection. **It's resistant to dust and splashes and has been made using high quality items like aluminium**. Therefore, this light is perfect for installing in any area looking for decorative and modern light.