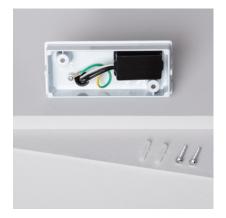

a decorative manner.

The light emitted by this outdoor LED light is completely customizable, as we can use any GU10 Bulb of our choosing. The only limit would be the height, which cannot surpass 62mm. The way the spotlights are displayed is very striking, as they light in opposite directions.

This White Miseno Wall Light ILUZZIA has IP54 Protection. **It's resistant to dust and splashes and has been made using high quality items like aluminium**. Therefore, this light is perfect for installing in any area looking for decorative and modern light.

Enjoy this White Miseno Wall Light at the best price and with a 5 year warranty, available here at LEDKIA, our online lighting shop.

This light uses 2x GU10 Bulbs that ARE NOT INCLUDED.



Ref: 1740



# Additional photographs