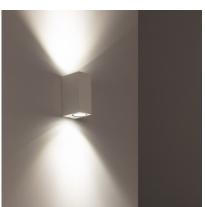

#### **Description**

This White Miseno Up-Down Wall Light ILUZZIA allows us to light any space in a decorative manner.

The light emitted by this outdoor LED light is completely customizable, as we can use any GU10 Bulb of our choosing. The only limit would be the height, which cannot surpass 62mm. The way the spotlights are displayed is very striking, as they light in opposite directions.

This White Miseno Wall Light ILUZZIA has IP54 Protection. **It's resistant to dust and splashes and has been made using high quality items like aluminium**. Therefore, this light is perfect for installing in any area looking for decorative and modern light.