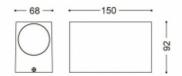

| Material     | Aluminum                   |
|--------------|----------------------------|
| Colour       | White                      |
| Installation | Surface                    |
| High         | 150 mm                     |
| Wide         | 68 mm                      |
| Lenght       | 92 mm                      |
| Style        | Minimalist, Modern         |
| Space        | Terraces / Balconies, Yard |

## Measures

Ref: 1740