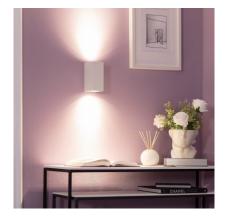

## **Ambience**

#### **Description**

This White Miseno Up-Down Wall Light ILUZZIA allows us to light any space in a decorative manner.

The light emitted by this outdoor LED light is completely customizable, as we can use any GU10 Bulb of our choosing. The only limit would be the height, which cannot surpass 62mm. The way the spotlights are displayed is very striking, as they light in opposite directions.