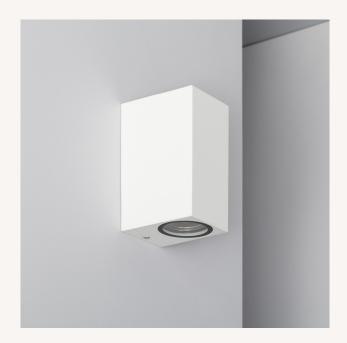

#### **Description**

This White Miseno Up-Down Wall Light ILUZZIA allows us to light any space in a decorative manner.

The light emitted by this outdoor LED light is completely customizable, as we can use any GU10 Bulb of our choosing. The only limit would be the height, which cannot surpass 62mm. The way the spotlights are displayed is very striking, as they light in opposite directions.

This White Miseno Wall Light ILUZZIA has IP54 Protection. **It's resistant to dust and splashes and has been made using high quality items like aluminium**. Therefore, this light is perfect for installing in any area looking for decorative and modern light.