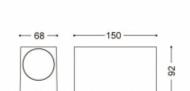

| Material     | Aluminum                   |
|--------------|----------------------------|
| Colour       | White                      |
| Installation | Surface                    |
| High         | 150 mm                     |
| Wide         | 68 mm                      |
| Lenght       | 92 mm                      |
| Style        | Minimalist, Modern         |
| Space        | Terraces / Balconies, Yard |

## Measures

Ref: 1740