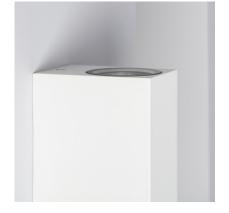

| Material     | Aluminum                   |
|--------------|----------------------------|
| Colour       | White                      |
| Installation | Surface                    |
| High         | 150 mm                     |
| Wide         | 68 mm                      |
| Lenght       | 92 mm                      |
| Style        | Minimalist, Modern         |
| Space        | Terraces / Balconies, Yard |

## Measures

Ref: 1740