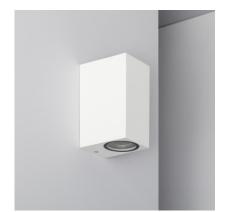

ht any space in a decorative manner.

The light emitted by this outdoor LED light is completely customizable, as we can use any GU10 Bulb of our choosing. The only limit would be the height, which cannot surpass 62mm. The way the spotlights are displayed is very striking, as they light in opposite directions.

This White Miseno Wall Light ILUZZIA has IP54 Protection. **It's resistant to dust and splashes and has been made using high quality items like aluminium**. Therefore, this light is perfect for installing in any area looking for decorative and modern light.

Enjoy this White Miseno Wall Light at the best price and with a 5 year warranty, available here at LEDKIA, our online lighting shop.

This light uses 2x GU10 Bulbs that ARE NOT INCLUDED.



Ref: 1740



# Additional photographs