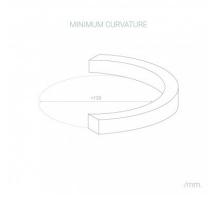

## **Technical Details**

| Power:                      | 9 W/m       | Lens Type:           | Frost           |
|-----------------------------|-------------|----------------------|-----------------|
| Voltage:                    | 220-240V AC | Use:                 | Outdoor         |
| Frequency:                  | 50-60 Hz    | IP Protection:       | IP67            |
| Protection Class:           | II          | Material:            | PVC             |
| Dimmable:                   | TRIAC       | Diameter:            | Ø17 mm          |
| Number of LEDs:             | 120 LED/m   | Length:              | 50 m            |
| Lumens:                     | 270 lm/m    | Working Temperature: | -20°C ~ +50°C   |
| Luminous Efficiency:        | 30 lm/W     | Life Span:           | 50,000 Hours    |
| Energy Efficiency 2021 (UE- | A+          | Warranty:            | 3 Years         |
| 1369/2017):                 |             | Certifications:      | CE & RoHS, UKCA |
| Beam Angle:                 | 270°        |                      |                 |