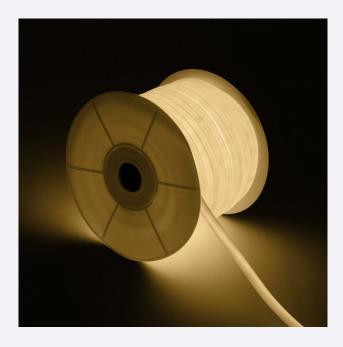

| Μ | od | lel | lS. |
|---|----|-----|-----|

| Colour     | Ref:        |
|------------|-------------|
| Warm White | 45268-91726 |

## **Technical Details**

| Power:                      | 9 W/m       | Lens Type:           | Frost           |
|-----------------------------|-------------|----------------------|-----------------|
| Voltage:                    | 220-240V AC | Use:                 | Outdoor         |
| Frequency:                  | 50-60 Hz    | IP Protection:       | IP67            |
| Protection Class:           | II          | Material:            | PVC             |
| Dimmable:                   | TRIAC       | Diameter:            | Ø17 mm          |
| Number of LEDs:             | 120 LED/m   | Length:              | 50 m            |
| Lumens: